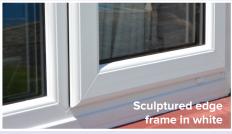

To complement this, our windows and doors can be made to replicate traditional joinery features with sashes sitting flush into the frames to give the look of a timber window. Alternatively, a fully sculptured 'contour' edge detail also provides an authentic design.