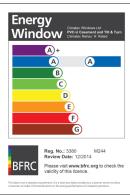

## "ENVIRONMENTALLY FRIENDLY AND ENERGY EFFICIENT"

Due to the excellent thermal efficiency of our frames, drafts and cold spots are eliminated so that your home is noticeably warmer.

Furthermore our products have been fully certified by the British Fenestration Rating Council (BFRC) to receive energy ratings ranging from C through to A+. Therefore you can have thermally efficient windows creating a positive home environment inside, whilst significantly reducing carbon emissions into the atmosphere outside.