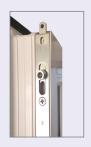

Lockable handles, shootbolts, anti-lift hook locks and hinge locking devices provide the ultimate security of window and door fastening

Metal shoot bolts and mushroom striker plate combination gives optimum security to vulnerable corners