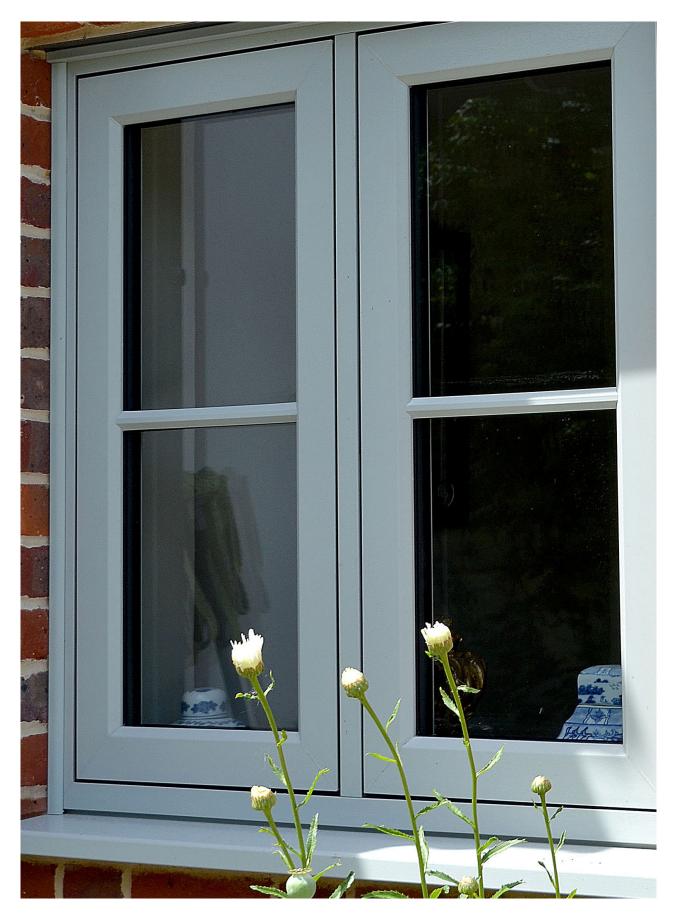

To complement this, our windows and doors can be made to replicate traditional joinery features with sashes sitting flush into the frames to give the look of a timber window. Alternatively, a fully sculptured 'contour' edge detail also provides an authentic design.

However if a clean modern appearance suits your property then our 'classic' chamfered frames are the perfect choice.

Our variety of window frame styles, colours and glazing will ensure the product you choose will complement your home perfectly

Choose from casement windows, flush sashes, bay or bow windows or French casements. Alternatively, select from vertical sliding sashes or tilt and turn 'continental style' windows for easy cleaning from the inside.