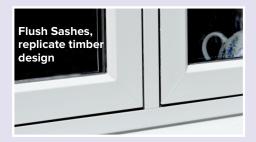

To complement this, our windows and doors can be made to replicate traditional joinery features with sashes sitting flush into the frames to give the look of a timber window. Alternatively, a fully sculptured 'contour' edge detail also provides an authentic design.