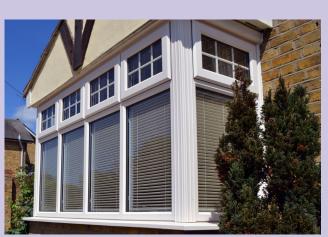

"WINDOWS AND DOORS DEFINE THE CHARACTER OF A HOME"

Few other home improvements will have a greater overall effect on the appearance and desirability of your home

Today's house building reflects both traditional and modern designs.

To complement this, our windows and doors can be made to replicate traditional joinery features with sashes sitting flush into the frames to give the look of a timber window. Alternatively, a fully sculptured 'contour' edge detail also provides an authentic design.

However if a clean modern appearance suits your property then our 'classic' chamfered frames are the perfect choice.

Our variety of window frame styles, colours and glazing will ensure the product you choose will complement your home perfectly