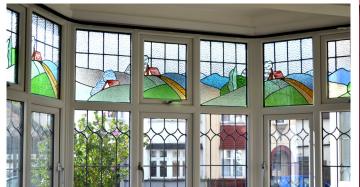

"SOMETIMES
ALL YOU NEED
IS A LITTLE
SPLASH OF
COLOUR"

The list of glazing options is just as impressive, combined with our latest sealed unit technology you can really reflect your individual style and personality. In addition to clear and patterned glass we offer an extensive array of lead light, stained and Georgian styles for true aesthetic appeal.