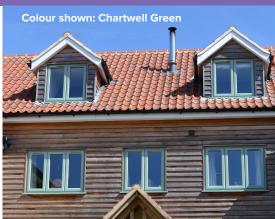

With 25 different coloured foils and a wide variety of RAL paint colours, you can order your windows and

doors to complement your interior and exterior decor - for example, a clean white finish on the inside and either a woodgrain or colour finish on the outside.