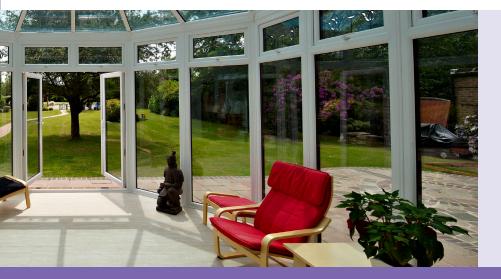

"DARE TO DREAM?
A CONSERVATORY
ADDS A NEW
DIMENSION TO YOUR
HOME.. AND YOUR
LIFESTYLE"

To further enhance our products REHAU have developed a range of finishes. All windows and doors are available in a choice of foiled or painted finishes as well as the popular pristine, bright white.

With 25 different coloured foils and a wide variety of RAL paint colours, you can order your windows and

doors to complement your interior and exterior decor - for example, a clean white finish on the inside and either a woodgrain or colour finish on the outside.

"SOMETIMES
ALL YOU NEED
IS A LITTLE
SPLASH OF
COLOUR"

The list of glazing options is just as impressive, combined with our latest sealed unit technology you can really reflect your individual style and personality. In addition to clear and patterned glass we offer an extensive array of lead light, stained and Georgian styles for true aesthetic appeal.