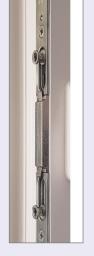

Lockable handles, shootbolts, anti-lift hook locks and hinge locking devices provide the ultimate security of window and door fastening

Metal shoot bolts and mushroom striker plate combination gives optimum security to vulnerable corners