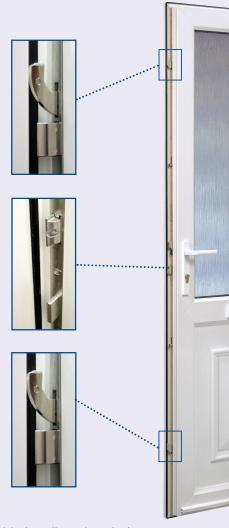

Lockable handles, shootbolts, anti-lift hook locks and hinge locking devices provide the ultimate security of window and door fastening

Metal shoot bolts and mushroom striker plate combination gives optimum security to vulnerable corners