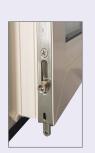

Lockable handles, shootbolts, anti-lift hook locks and hinge locking devices provide the ultimate security of window and door fastening

Metal shoot bolts and mushroom striker plate combination gives optimum security to vulnerable corners