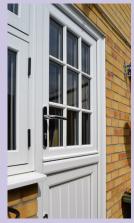

To complement this, our windows and doors can be made to replicate traditional joinery features with sashes sitting flush into the frames to give the look of a timber window. Alternatively, a fully sculptured 'contour' edge detail also provides an authentic design.

Choose from casement windows, flush sashes, bay or bow windows or French casements. Alternatively, select from vertical sliding sashes or tilt and turn 'continental style' windows for easy cleaning from the inside.