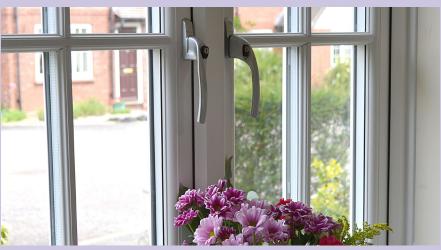

Lockable handles, shootbolts, anti-lift hook locks and hinge locking devices provide the ultimate security of window and door fastening

Metal shoot bolts and mushroom striker plate combination gives optimum security to vulnerable corners