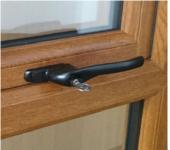

Lockable handles, shootbolts, anti-lift hook locks and hinge locking devices provide the ultimate security of window and door fastening

Metal shoot bolts and mushroom striker plate combination gives optimum security to vulnerable corners

Elegance, innovative design and security are built into our systems at every stage

The smaller detail makes all the difference. Our accessories are carefully chosen to match the quality of our windows, doors & conservatories