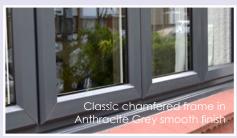

"Windows and doors define the character of a home"

Few other home improvements will have a greater overall effect on the appearance and desirability of your home

Today's house building reflects both traditional, and more recently, modern designs. To complement this, our windows and doors can be made to replicate traditional joinery features with fully sculptured 'contour' edge details to give an authentic period look. However if a clean modern appearance suits your property then our 'classic' chamfered frames are the perfect choice.