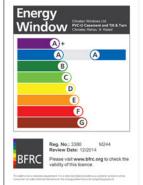

### "Energy efficient and environmentally friendly"

Due to excellent thermal efficiency of our frames, drafts and cold spots are eliminated to the extent that your home is warmer. Furthermore our products have been fully certified by the British Fenestration Rating Council (BFRC) to receive energy ratings of A, B and C, enabling you to have thermally efficient windows that create a positive home environment inside, whilst significantly reducing carbon emissions into the atmosphere outside.

"Replacing your windows with energy efficient frames and glazing can save you money by reducing your heating bills"