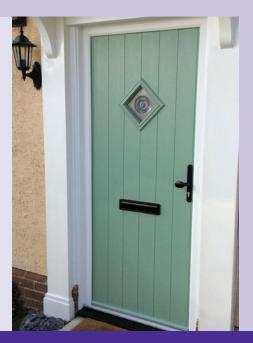

Sometimes all you need is a little splash of colour

To further enhance our products REHAU have developed a range of finishes. All windows and doors are available in a choice of foiled or painted finishes as well as the popular pristine, bright white.

With 25 different coloured foils and a wide variety of RAL paint colours, you can order your windows and doors to complement your interior and exterior decor - for example, a clean white finish on the inside and either a woodgrain or colour finish on the outside.