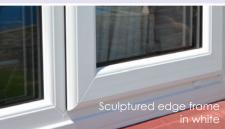

"Windows and doors define the character of a home"

Few other home improvements will have a greater overall effect on the appearance and desirability of your home

Today's house building reflects both traditional, and more recently, modern designs. To complement this, our windows and doors can be made to replicate traditional joinery features with fully sculptured 'contour' edge details to give an authentic period look. However if a clean modern appearance suits your property then our 'classic' chamfered frames are the perfect choice.