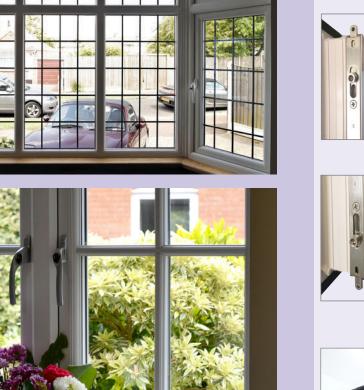

### **"First Impressions Count"**

The variety of designs available in our portfolio are equally suited for the refurbishment of traditional or modern properties. Whatever the style of your home, we will ensure that the window designs blend in beautifully. Select from casement windows, bay and bow casements or french casements, vertical sliding sash or tilt and turn 'continental style' windows for easy cleaning from the inside.