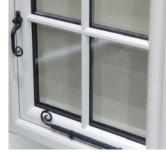

Lockable handles, shootbolts, anti-lift hook locks and hinge locking devices provide the ultimate security of window and door fastening

Metal shoot bolts and mushroom striker plate combination gives optimum security to vulnerable corners

Elegance, innovative design and security are built into our systems at every stage

The smaller detail makes all the difference. Our accessories are carefully chosen to match the quality of our windows, doors & conservatories