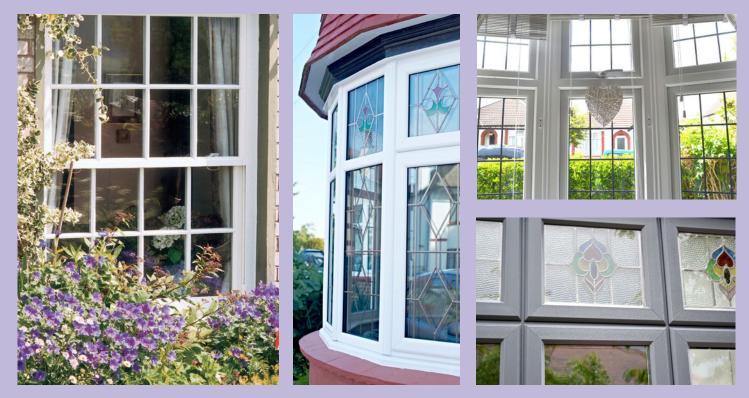

### **"First Impressions Count"**

The variety of designs available in our portfolio are equally suited for the refurbishment of traditional or modern properties. Whatever the style of your home, we will ensure that the window designs blend in beautifully. Select from casement windows, bay and bow casements or french casements, vertical sliding sash or tilt and turn 'continental style' windows for easy cleaning from the inside.

The list of glazing options is just as impressive, combined with our latest sealed unit technology you can really reflect your individual style and personality. In addition to clear and patterned glass we offer an extensive array of lead light, stained and georgian styles for true aesthetic appeal.