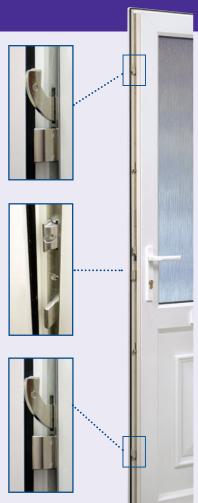

Lockable handles, shootbolts, anti-lift hook locks and hinge locking devices provide the ultimate security of window and door fastening

Metal shoot bolts and mushroom striker plate combination gives optimum security to vulnerable corners

Elegance, innovative design and security are built into our systems at every stage

The smaller detail makes all the difference. Our accessories are carefully chosen to match the quality of our windows, doors & conservatories