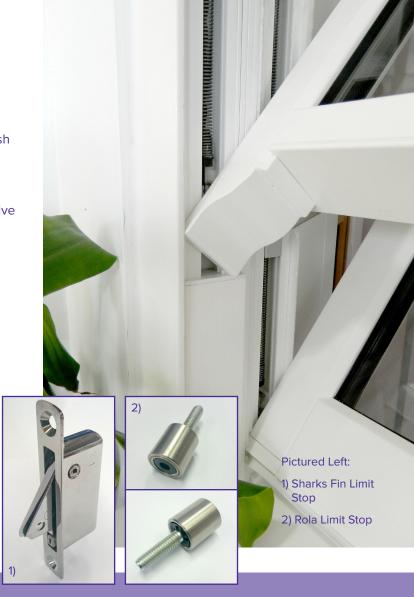

## **Heritage VS Features & Benefits**

- Improved three chambered sash profiles give increased thermal efficiency
- Excellent weather performance incorporating triple brush seals
- Increased maximum sizes
- Mechanically jointed deep bottom rail detail and decorative sash horns complete the traditional look
- Low level gasketry provides 'easy on the eye' sightlines with excellent UV stability properties
- Tilt in sash facility allows for easy cleaning
- Limit stops available to enhance safety when opening sashes
- Only high quality pre-tensioned window balances used
- Authentic Georgian designs
- Installer friendly concealed fixing groove
- 149mm or 225mm cill options available
- Smooth gliding mechanism
- Available in white and white woodgrain as standard