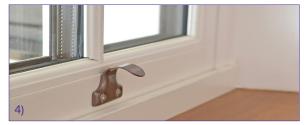

Traditional hardware and locking catches add further authenticity to the finished window

- 1) Fitch Catch Lock
- 2) Slide Latch Knob bottom sash
- 3) Slide Latch Knob - top sash
- 4) Sash Lift
- 5) Mechanically jointed slim deep bottom rail