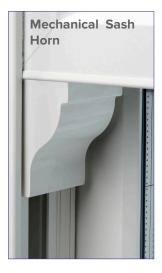

A decorative sash horn is available to complement the traditional look found with a timber window.

Both mechanical and run through sash horns are available with the run through offering the most realistic reproduction.