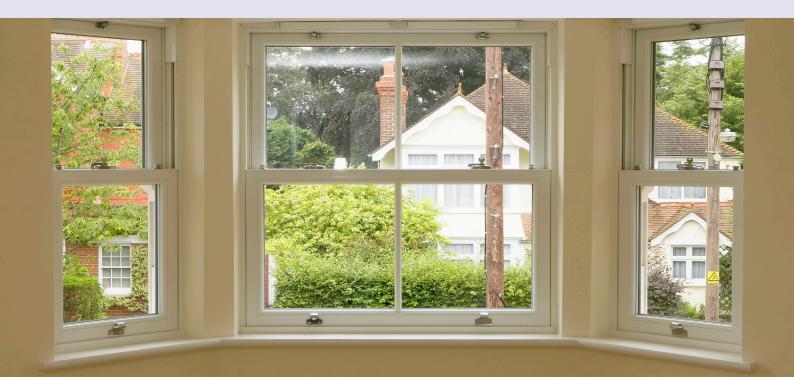

REHAU Heritage
VERTICAL SLIDING WINDOWS

The REHAU Heritage vertical sliding window incorporates the traditional features of a timber sash window with the added benefit of the attributes found with our uPVC windows.

Designed with the styling of typical period sashes, these windows are considered one the most distinctive and authentic looking uPVC vertical sliders available on the UK market.

- Cutting edge, innovative design yet traditional in style
- ❖ Thermally and Energy Efficient with BFRC ratings of A and C
- Security Enhanced to PAS24:2016 and accredited with Secured By Design status
- Ideal for both replacement and new build markets