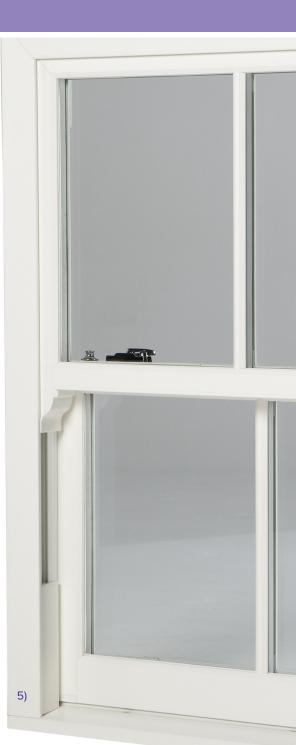

Traditional hardware and locking catches add further authenticity to the finished window

- 1) Fitch Catch Lock
- 2) Slide Latch Knob bottom sash
- 3) Slide Latch Knob - top sash
- 4) Sash Lift
- 5) Mechanically jointed slim deep bottom rail

## **Heritage VS Features & Benefits**

- Improved three chambered sash profiles give increased thermal efficiency
- Excellent weather performance incorporating triple brush seals
- Increased maximum sizes
- Mechanically jointed deep bottom rail detail and decorative sash horns complete the traditional look
- Low level gasketry provides 'easy on the eye' sightlines with excellent UV stability properties
- Tilt in sash facility allows for easy cleaning
- Limit stops available to enhance safety when opening sashes
- Only high quality pre-tensioned window balances used
- Authentic Georgian designs
- Installer friendly concealed fixing groove
- 149mm or 225mm cill options available
- Smooth gliding mechanism
- Available in white and white woodgrain as standard