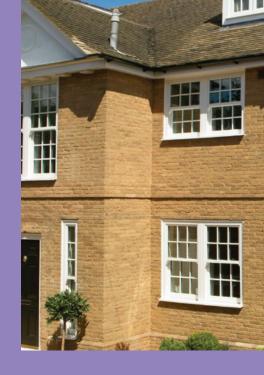

REHAU Heritage
VERTICAL SLIDING WINDOWS

The REHAU Heritage vertical sliding window incorporates the traditional features of a timber sash window with the added benefit of the attributes found with our uPVC windows.

Designed with the styling of typical period sashes, these windows are considered one the most distinctive and authentic looking uPVC vertical sliders available on the UK market.

- Cutting edge, innovative design yet traditional in style
- ❖ Thermally and Energy Efficient with BFRC ratings of A and C
- Security Enhanced to PAS24:2016 and accredited with Secured By Design status
- Ideal for both replacement and new build markets