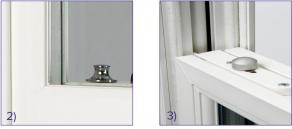

Traditional hardware and locking catches add further authenticity to the finished window

- 1) Fitch Catch Lock
- 2) Slide Latch Knob bottom sash
- 3) Slide Latch Knob - top sash
- 4) Sash Lift
- 5) Mechanically jointed slim deep bottom rail