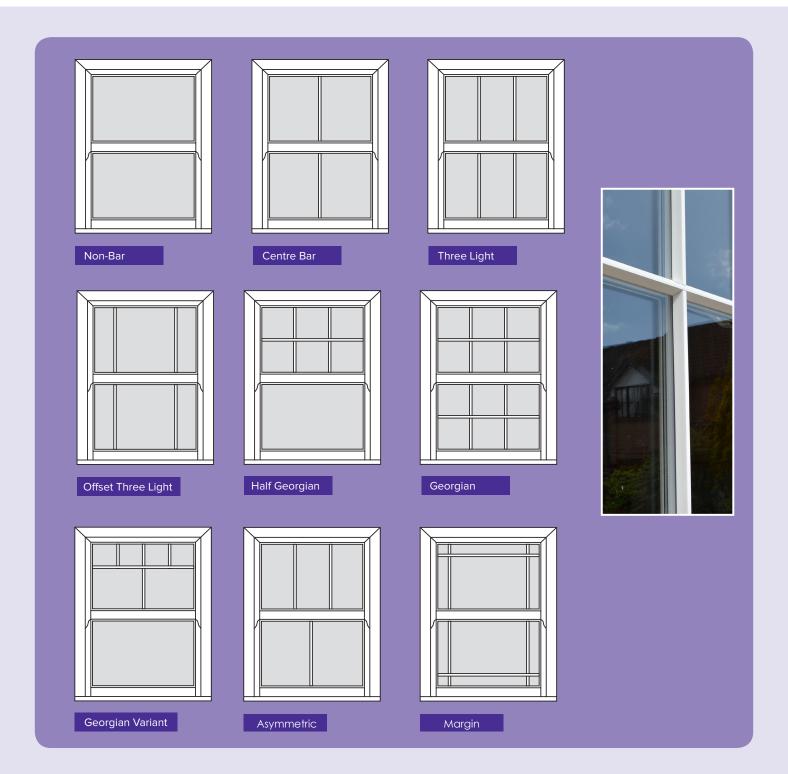

y cleaning
- Limit stops available to enhance safety when opening sashes
- Only high quality pre-tensioned window balances used
- Authentic Georgian designs
- Installer friendly concealed fixing groove
- 149mm or 225mm cill options available
- Smooth gliding mechanism
- Available in white and white woodgrain as standard





Our vertical sliding windows have been tested to PAS 24:2016 Enhanced Security Performance and subsequently accredited to Secured By Design status.

Steel reinforced frames and anti-jemmy aluminium bars are used for built-in security, and the additional provision of security sash locks, tilt latches, and anti-jemmy blocks have enabled our vertical slider to become certified as a police preferred product under this security initiative.





## **GEORGIAN BAR DESIGNS**