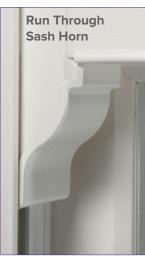

A decorative sash horn is available to complement the traditional look found with a timber window.

Both mechanical and run through sash horns are available with the run through offering the most realistic reproduction.