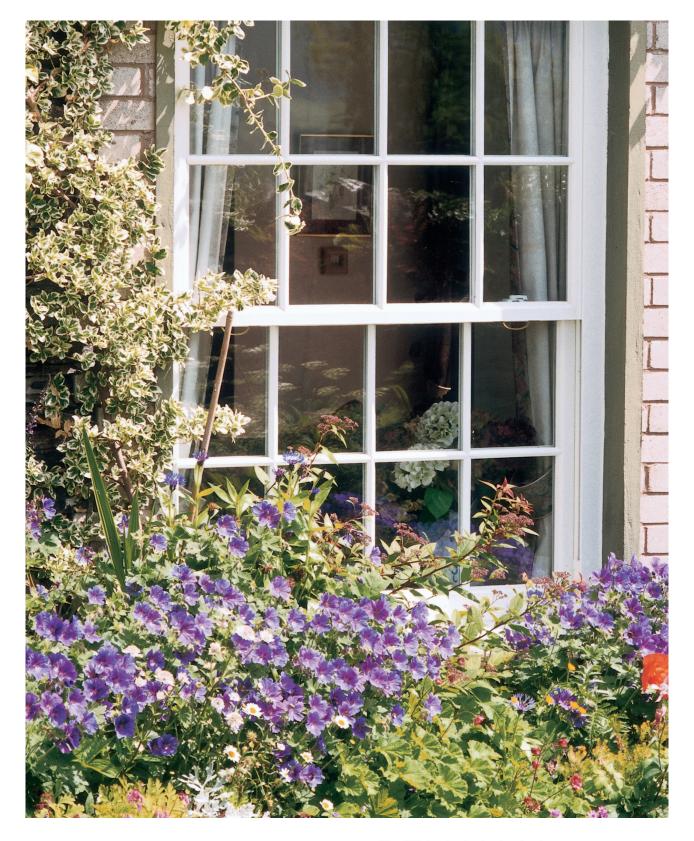

REHAU Heritage
VERTICAL SLIDING WINDOWS

The REHAU Heritage vertical sliding window incorporates the traditional features of a timber sash window with the added benefit of the attributes found with our uPVC windows.

Designed with the styling of typical period sashes, these windows are considered one the most distinctive and authentic looking uPVC vertical sliders available on the UK market.

- Cutting edge, innovative design yet traditional in style
- ❖ Thermally and Energy Efficient with BFRC ratings of A and C
- Security Enhanced to PAS24:2016 and accredited with Secured By Design status
- Ideal for both replacement and new build markets