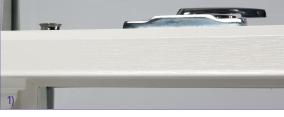

A decorative sash horn is available to complement the traditional look found with a timber window.

Both mechanical and run through sash horns are available with the run through offering the most realistic reproduction.

Traditional hardware and locking catches add further authenticity to the finished window

- 1) Fitch Catch Lock
- 2) Slide Latch Knob bottom sash
- 3) Slide Latch Knob - top sash
- 4) Sash Lift
- 5) Mechanically jointed slim deep bottom rail