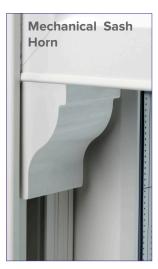

A decorative sash horn is available to complement the traditional look found with a timber window.

Both mechanical and run through sash horns are available with the run through offering the most realistic reproduction.