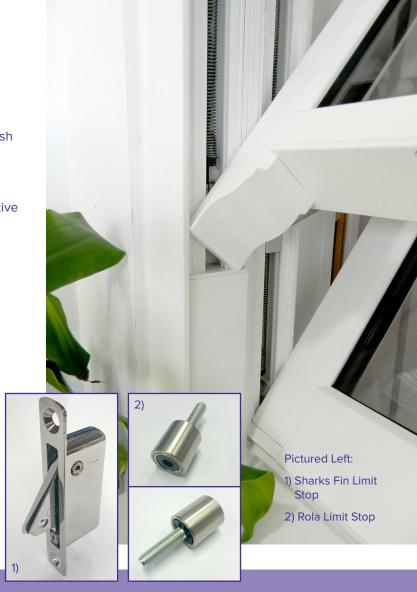

Traditional hardware and locking catches add further authenticity to the finished window

- 1) Fitch Catch Lock
- 2) Slide Latch Knob bottom sash
- 3) Slide Latch Knob - top sash
- 4) Sash Lift
- 5) Mechanically jointed slim deep bottom rail