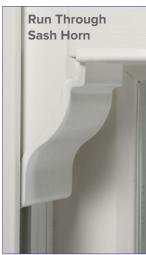

A decorative sash horn is available to complement the traditional look found with a timber window.

Both mechanical and run through sash horns are available with the run through offering the most realistic reproduction.