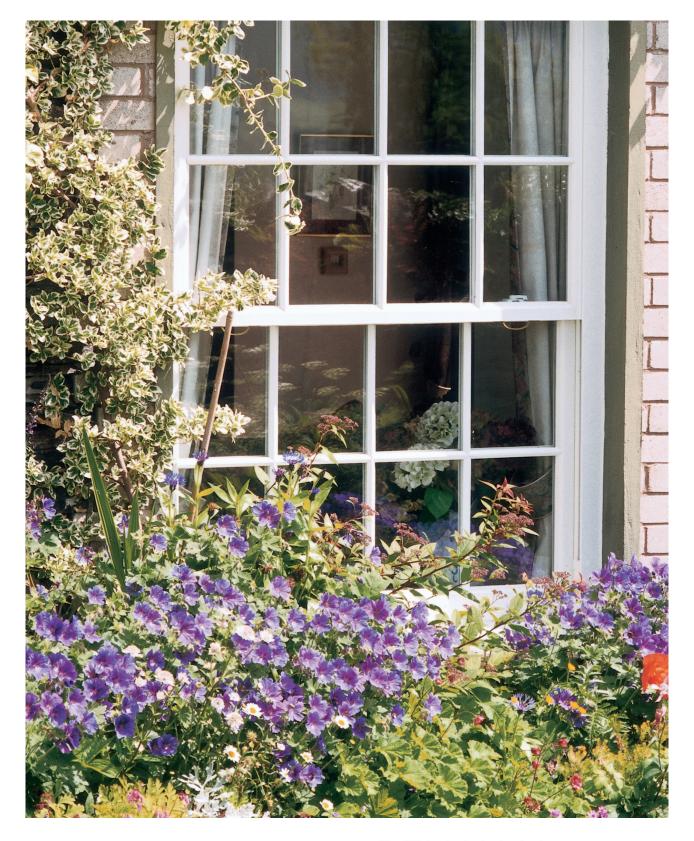

REHAU Heritage
VERTICAL SLIDING WINDOWS

The REHAU Heritage vertical sliding window incorporates the traditional features of a timber sash window with the added benefit of the attributes found with our uPVC windows.

Designed with the styling of typical period sashes, these windows are considered one the most distinctive and authentic looking uPVC vertical sliders available on the UK market.

- Cutting edge, innovative design yet traditional in style
- ❖ Thermally and Energy Efficient with BFRC ratings of A and C
- Security Enhanced to PAS24:2016 and accredited with Secured By Design status
- ❖ Ideal for both replacement and new build markets