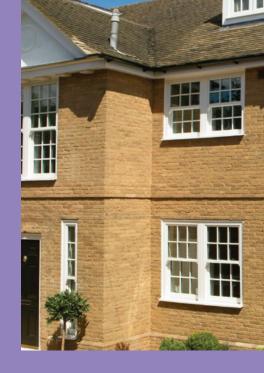

REHAU Heritage
VERTICAL SLIDING WINDOWS

The REHAU Heritage vertical sliding window incorporates the traditional features of a timber sash window with the added benefit of the attributes found with our uPVC windows.

Designed with the styling of typical period sashes, these windows are considered one the most distinctive and authentic looking uPVC vertical sliders available on the UK market.

- Cutting edge, innovative design yet traditional in style
- ❖ Thermally and Energy Efficient with BFRC ratings of A and C
- Security Enhanced to PAS24:2016 and accredited with Secured By Design status
- ❖ Ideal for both replacement and new build markets