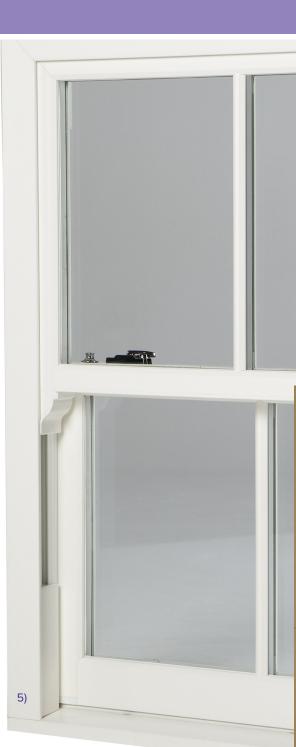

Traditional hardware and locking catches add further authenticity to the finished window

- 1) Fitch Catch Lock
- 2) Slide Latch Knob bottom sash
- 3) Slide Latch Knob - top sash
- 4) Sash Lift
- 5) Mechanically jointed slim deep bottom rail