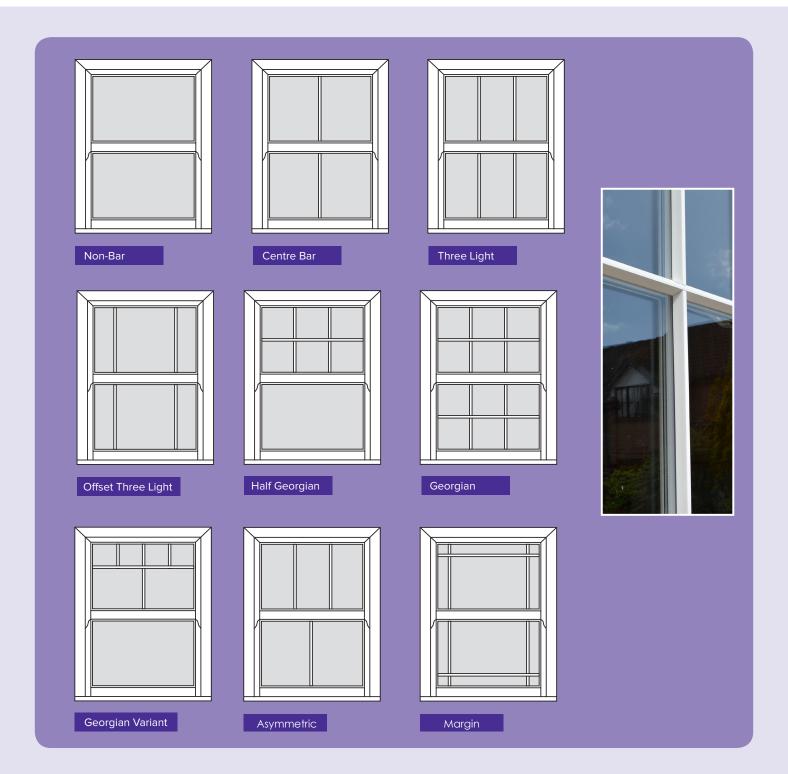

Only high quality pre-tensioned window balances used
- Authentic Georgian designs
- Installer friendly concealed fixing groove
- 149mm or 225mm cill options available
- Smooth gliding mechanism
- Available in white, white woodgrain and clotted cream as standard.



Secured by Design

SBD

Official Police Security Initiative

Our vertical sliding windows have been tested to PAS 24:2016 Enhanced Security Performance and subsequently accredited to Secured By Design status.

Steel reinforced frames and anti-jemmy aluminium bars are used for built-in security, and the additional provision of security sash locks, tilt latches, and anti-jemmy blocks have enabled our vertical slider to become certified as a police preferred product under this security initiative.





## **GEORGIAN BAR DESIGNS**