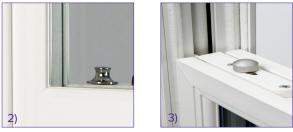

Traditional hardware and locking catches add further authenticity to the finished window

- 1) Fitch Catch Lock
- 2) Slide Latch Knob bottom sash
- 3) Slide Latch Knob - top sash
- 4) Sash Lift
- 5) Mechanically jointed slim deep bottom rail