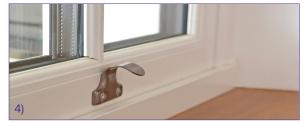

Traditional hardware and locking catches add further authenticity to the finished window

- 1) Fitch Catch Lock
- 2) Slide Latch Knob bottom sash
- 3) Slide Latch Knob - top sash
- 4) Sash Lift
- 5) Mechanically jointed slim deep bottom rail