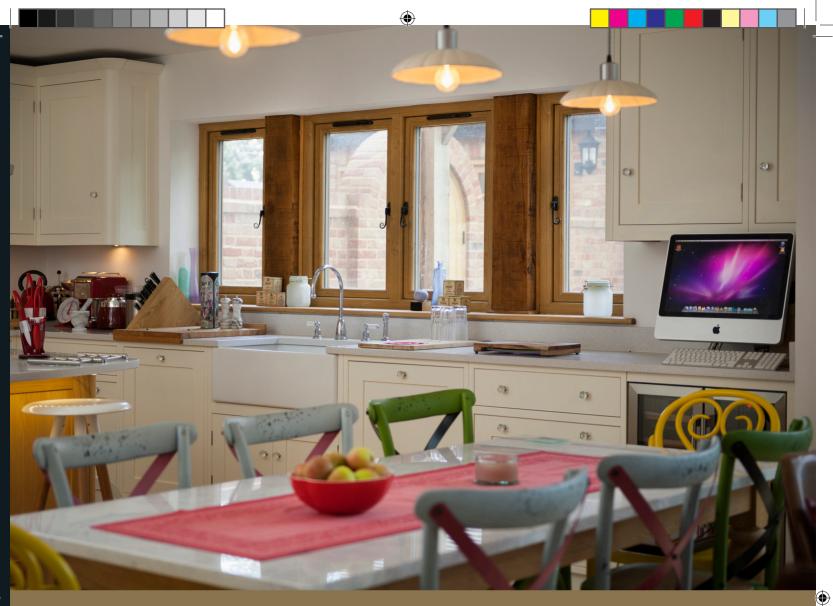

Cots

Your R9 windows can be truly personalised with dual colours. For example, you could have "Painswick" on the outside and "Clotted Cream" on the inside to match your kitchen décor. Experiment by room, if your windows are "Cotswold Green", but that doesn't match your bedroom or bathroom furnishings, then go for a fresh "Grained White" finish inside. Dual Colours can also be used to create a Tudor style, try "No.10 Black" frames with "Grained White" sashes or vice versa!