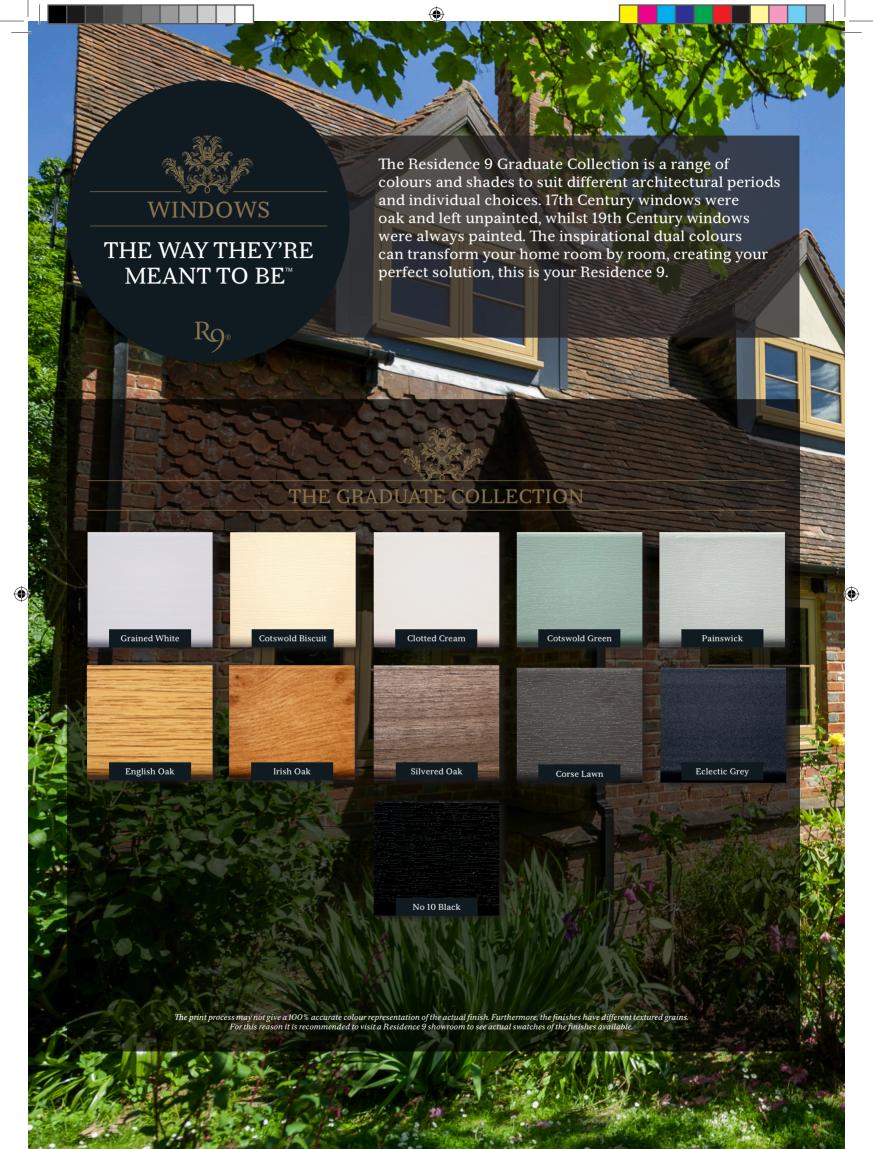

## DUAL COLOURS

۲

**INSIDE COLOUR** 

Painswi

Eclectic Grey

Silvered

Oak

Irish

Grained Cotswold Clotted White Biscuit Cream

Cotswold Biscuit

Clotted Cream

Cotswold Green

> Irish Oak

Silvered Oak

o 10

**OUTSIDE COLOU** 

Cots

Your R9 windows can be truly personalised with dual colours. For example, you could have "Painswick" on the outside and "Clotted Cream" on the inside to match your kitchen décor. Experiment by room, if your windows are "Cotswold Green", but that doesn't match your bedroom or bathroom furnishings, then go for a fresh "Grained White" finish inside. Dual Colours can also be used to create a Tudor style, try "No.10 Black" frames with "Grained White" sashes or vice versa!