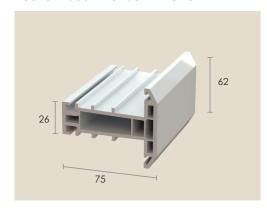

**R001** Decorative Transom/Mullion

100

**R003FD** Flush Door Sash

**R005** 44mm Decorative Bead

R004 44mm Square Bead

**R205** PVCu Reinforcing Use with frames

**R101** Steel Reinforcing Screw Retention

**R122** Steel Reinforcing 1.5mm Gauge Use with R003FD