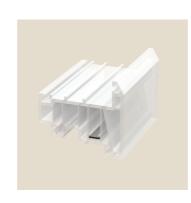

## **RESIDENCE 9 COLLECTION - MAIN PROFILES & REINFORCEMENTS**

**R002** Residence 9 Frame

**R003** Flush Window Sash

**R001SM** Sash Transom-Mullion

**R004SQ** 

28mm Square Bead

R004 28mm Decorative Bead

R004S 28mm Staff Bead