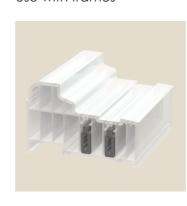

## **RESIDENCE 9 COLLECTION - MAIN PROFILES & REINFORCEMENTS**



**R002** Residence 9 Frame



**R003** Flush Window Sash



**R001SM** Sash Transom-Mullion

**R004SQ** 

28mm Square Bead



R004 28mm Decorative Bead



R004S 28mm Staff Bead



**R001** Decorative Transom/Mullion

100

**R003FD** Flush Door Sash

**R005** 44mm Decorative Bead



R004 44mm Square Bead



**R205** PVCu Reinforcing Use with frames



**R101** Steel Reinforcing Screw Retention



**R122** Steel Reinforcing 1.5mm Gauge Use with R003FD



R125 Steel Reinforcing 1.8mm Gauge



R208 PVCu Reinforcing Use with Mullions



R102 Steel Reinforcing **R126** Steel Reinforcing 1.5mm Gauge 1.8mm Gauge Use with R003 and frames Use with R003



R210 PVCu Reinforcing Use with R001SM



**R202** Georgian Bar Use externally with all sashes



**R201** Georgian Bar Use internally with all sashes



**R215** Georgian Bar Use with all Sashes