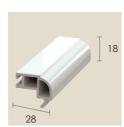

## **RESIDENCE 9 COLLECTION - MAIN PROFILES & REINFORCEMENTS**

**R002** Residence 9 Frame

**R003** Flush Window Sash

**R001SM** Sash Transom-Mullion

**R004SQ** 

28mm Square Bead

R004 28mm Decorative Bead

R004S 28mm Staff Bead