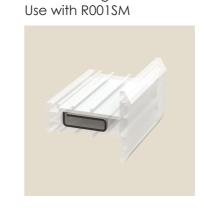

R125 Steel Reinforcing 1.8mm Gauge

R208 PVCu Reinforcing Use with Mullions

R102 Steel Reinforcing **R126** Steel Reinforcing 1.5mm Gauge 1.8mm Gauge Use with R003 and frames Use with R003

R210 PVCu Reinforcing Use with R001SM