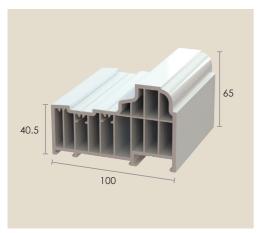

## **RESIDENCE 9 COLLECTION - MAIN PROFILES & REINFORCEMENTS**

**R002** Residence 9 Frame

**R003** Flush Window Sash

**R001SM** Sash Transom-Mullion

**R004SQ** 

28mm Square Bead

R004 28mm Decorative Bead

R004S 28mm Staff Bead

**R001** Decorative Transom/Mullion

100

**R003FD** Flush Door Sash

**R005** 44mm Decorative Bead

R004 44mm Square Bead

**R205** PVCu Reinforcing Use with frames

**R101** Steel Reinforcing Screw Retention

**R122** Steel Reinforcing 1.5mm Gauge Use with R003FD