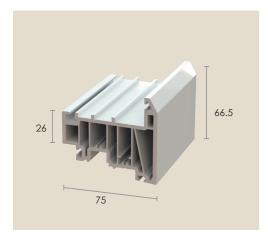

**R001** Decorative Transom/Mullion

100

**R003FD** Flush Door Sash

**R005** 44mm Decorative Bead

R004 44mm Square Bead

**R205** PVCu Reinforcing Use with frames

**R101** Steel Reinforcing Screw Retention

**R122** Steel Reinforcing 1.5mm Gauge Use with R003FD