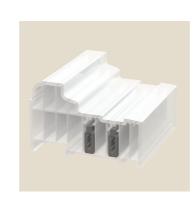

## **RESIDENCE COLLECTION - MAIN PROFILES & REINFORCEMENTS**

**R002** Residence 9 Frame

**R001** Residence 9 Transom/Mullion

**R003** Flush Window Sash

**R003 FD** Flush Door Sash

**R7002** Residence 7 Frame