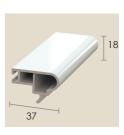

Use with Mullions

R102 Steel Reinforcing
1.5mm Gauge
Use with R003 and frames

**R210** PVCu Reinforcing Use with R001SM

R005 44mm Decorative Bead

**R005SQ** 44mm Square Bead

**R202** Georgian Bar Use externally with all sashes