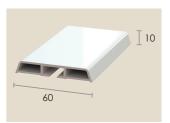

Use with R001M 1.5mm Gauge

**R124** Steel Reinforcing

R122 Steel Reinforcing 1.5mm Gauge Use with R003FD

**R101** Steel Reinforcing Screw Retention

R125 Steel Reinforcing 1.8mm Gauge Use with R001SM

R004 28mm Decorative Bead

**R004S** 28mm Staff Bead

**R004SQ** 28mm Square Bead

R201 Georgian Bar
Use internally with
all sashes

**R215** Georgian Bar Use with all Sashes