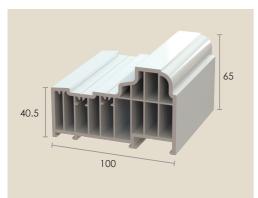

## **RESIDENCE COLLECTION - MAIN PROFILES & REINFORCEMENTS**

**R002** Residence 9 Frame

**R001** Residence 9 Transom/Mullion

**R003** Flush Window Sash

**R003 FD** Flush Door Sash

**R7002** Residence 7 Frame