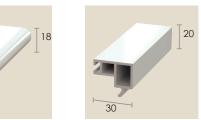

## **RESIDENCE COLLECTION - MAIN PROFILES & REINFORCEMENTS**

**R002** Residence 9 Frame

**R001** Residence 9 Transom/Mullion

**R003** Flush Window Sash

**R003 FD** Flush Door Sash

**R7002** Residence 7 Frame

**R001 M** Residence 7 Transom/Mullion

**R001 SM** Sash Transom-Mullion

**R003 OD** Open In Door Sash

**R205** PVCu Reinforcing Use with frames

R208 PVCu Reinforcing

R126 Steel Reinforcing

1.8mm Gauge

Use with R003