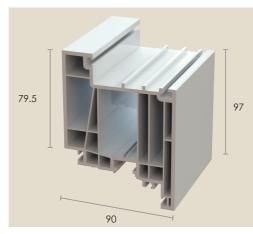

## **RESIDENCE COLLECTION - MAIN PROFILES & REINFORCEMENTS**

**R002** Residence 9 Frame

**R001** Residence 9 Transom/Mullion

**R003** Flush Window Sash

**R003 FD** Flush Door Sash

**R7002** Residence 7 Frame