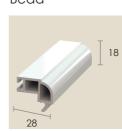

Use with R001M 1.5mm Gauge

**R124** Steel Reinforcing

R122 Steel Reinforcing 1.5mm Gauge Use with R003FD

**R101** Steel Reinforcing Screw Retention

R125 Steel Reinforcing 1.8mm Gauge Use with R001SM

R004 28mm Decorative Bead