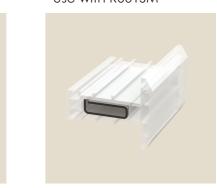

Use with R001M 1.5mm Gauge

**R124** Steel Reinforcing

R122 Steel Reinforcing 1.5mm Gauge Use with R003FD

**R101** Steel Reinforcing Screw Retention

R125 Steel Reinforcing 1.8mm Gauge Use with R001SM

R004 28mm Decorative Bead