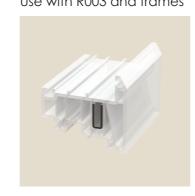

Use with Mullions

R102 Steel Reinforcing
1.5mm Gauge
Use with R003 and frames

**R210** PVCu Reinforcing Use with R001SM

R005 44mm Decorative Bead

**R005SQ** 44mm Square Bead

**R202** Georgian Bar Use externally with all sashes