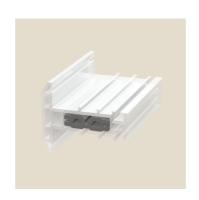

Use with Mullions

R102 Steel Reinforcing
1.5mm Gauge
Use with R003 and frames

**R210** PVCu Reinforcing Use with R001SM

R005 44mm Decorative Bead

**R005SQ** 44mm Square Bead

**R202** Georgian Bar Use externally with all sashes