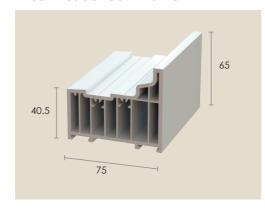

## **RESIDENCE COLLECTION - MAIN PROFILES & REINFORCEMENTS**

**R002** Residence 9 Frame

**R001** Residence 9 Transom/Mullion

**R003** Flush Window Sash

**R003 FD** Flush Door Sash

**R7002** Residence 7 Frame