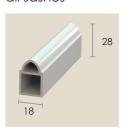

Use with Mullions

R102 Steel Reinforcing
1.5mm Gauge
Use with R003 and frames

**R210** PVCu Reinforcing Use with R001SM

R005 44mm Decorative Bead

**R005SQ** 44mm Square Bead

**R202** Georgian Bar Use externally with all sashes

Use with R001M 1.5mm Gauge

**R124** Steel Reinforcing

R122 Steel Reinforcing 1.5mm Gauge Use with R003FD

**R101** Steel Reinforcing Screw Retention

R125 Steel Reinforcing 1.8mm Gauge Use with R001SM

R004 28mm Decorative Bead