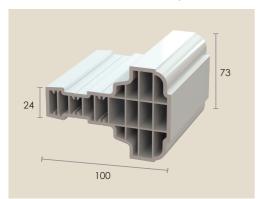

## **RESIDENCE COLLECTION - MAIN PROFILES & REINFORCEMENTS**

**R002** Residence 9 Frame

**R001** Residence 9 Transom/Mullion

**R003** Flush Window Sash

**R003 FD** Flush Door Sash

**R7002** Residence 7 Frame