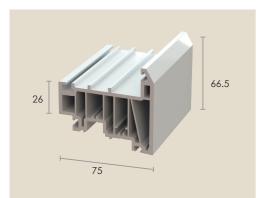

## **RESIDENCE COLLECTION - MAIN PROFILES & REINFORCEMENTS**

**R002** Residence 9 Frame

**R001** Residence 9 Transom/Mullion

**R003** Flush Window Sash

**R003 FD** Flush Door Sash

**R7002** Residence 7 Frame