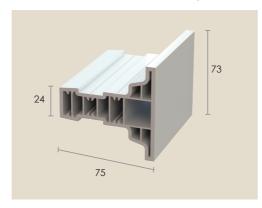

## **RESIDENCE COLLECTION - MAIN PROFILES & REINFORCEMENTS**

**R002** Residence 9 Frame

**R001** Residence 9 Transom/Mullion

**R003** Flush Window Sash

**R003 FD** Flush Door Sash

**R7002** Residence 7 Frame