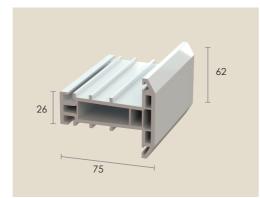

**R001 M** Residence 7 Transom/Mullion

**R001 SM** Sash Transom-Mullion

**R003 OD** Open In Door Sash

**R205** PVCu Reinforcing Use with frames

R208 PVCu Reinforcing

R126 Steel Reinforcing

1.8mm Gauge

Use with R003