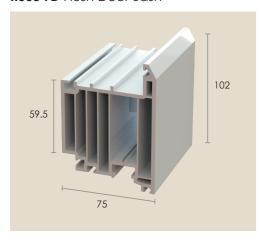

## **RESIDENCE COLLECTION - MAIN PROFILES & REINFORCEMENTS**

**R002** Residence 9 Frame

**R001** Residence 9 Transom/Mullion

**R003** Flush Window Sash

**R003 FD** Flush Door Sash

**R7002** Residence 7 Frame