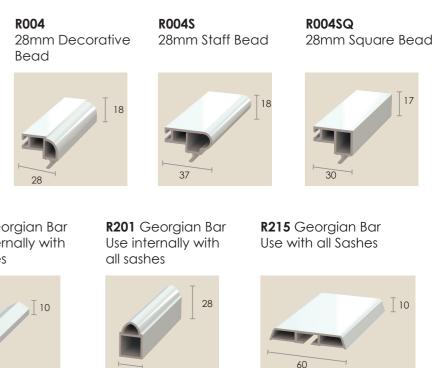

R210 PVCu Reinforcing Use with R001SM

R005 44mm Decorative Bead

R005SQ 44mm Square Bead

Use with R001M

18

Bead

R202 Georgian Bar Use externally with all sashes

R124 Steel Reinforcing 1.5mm Gauge