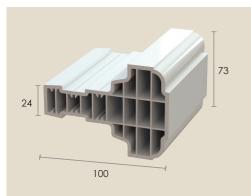

## R002 Residence 9 Frame

**R001** Residence 9 Transom/Mullion

**R003** Flush Window Sash

R003 FD Flush Door Sash

**R7002** Residence 7 Frame

**R001 M** Residence 7 Transom/Mullion

ROO1 SM Sash Transom-Mullion