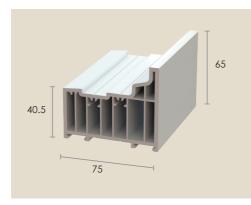

## R002 Residence 9 Frame

**R001** Residence 9 Transom/Mullion

**R003** Flush Window Sash

R003 FD Flush Door Sash

**R7002** Residence 7 Frame

**R001 M** Residence 7 Transom/Mullion

ROO1 SM Sash Transom-Mullion