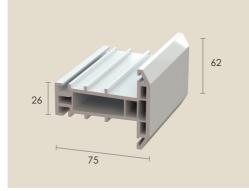

## R002 Residence 9 Frame

**R001** Residence 9 Transom/Mullion

**R003** Flush Window Sash

R003 FD Flush Door Sash

**R7002** Residence 7 Frame

**R001 M** Residence 7 Transom/Mullion

ROO1 SM Sash Transom-Mullion

R003 OD Open In Door Sash

**R205** PVCu Reinforcing Use with frames

R208 PVCu Reinforcing Use with Mullions

R102 Steel Reinforcing 1.5mm Gauge Use with R003 and frames

R126 Steel Reinforcing 1.8mm Gauge Use with R003