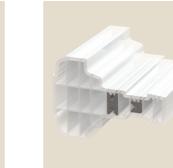

R210 PVCu Reinforcing Use with R001SM

R005 44mm Decorative Bead

R005SQ 44mm Square Bead

Use with R001M

18

Bead

R202 Georgian Bar Use externally with all sashes

R124 Steel Reinforcing 1.5mm Gauge