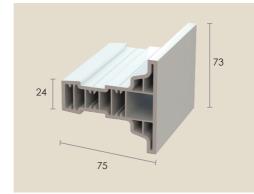

## R002 Residence 9 Frame

**R001** Residence 9 Transom/Mullion

**R003** Flush Window Sash

R003 FD Flush Door Sash

**R7002** Residence 7 Frame

**R001 M** Residence 7 Transom/Mullion

ROO1 SM Sash Transom-Mullion