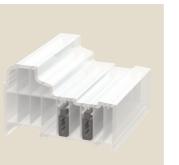

R003 OD Open In Door Sash

**R205** PVCu Reinforcing Use with frames

R208 PVCu Reinforcing Use with Mullions

R102 Steel Reinforcing 1.5mm Gauge Use with R003 and frames

R126 Steel Reinforcing 1.8mm Gauge Use with R003