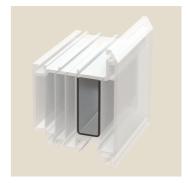

## R002 Residence 9 Frame

**R001** Residence 9 Transom/Mullion

**R003** Flush Window Sash

R003 FD Flush Door Sash

**R7002** Residence 7 Frame

**R001 M** Residence 7 Transom/Mullion

ROO1 SM Sash Transom-Mullion

R003 OD Open In Door Sash

**R205** PVCu Reinforcing Use with frames

R208 PVCu Reinforcing Use with Mullions

R102 Steel Reinforcing 1.5mm Gauge Use with R003 and frames

R126 Steel Reinforcing 1.8mm Gauge Use with R003