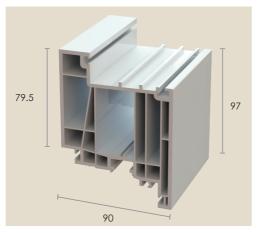

## R002 Residence 9 Frame

**R001** Residence 9 Transom/Mullion

**R003** Flush Window Sash

R003 FD Flush Door Sash

**R7002** Residence 7 Frame

**R001 M** Residence 7 Transom/Mullion

ROO1 SM Sash Transom-Mullion

R003 OD Open In Door Sash

**R205** PVCu Reinforcing Use with frames

R208 PVCu Reinforcing Use with Mullions

R102 Steel Reinforcing 1.5mm Gauge Use with R003 and frames

R126 Steel Reinforcing 1.8mm Gauge Use with R003