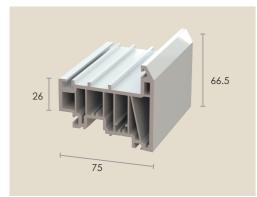

## R002 Residence 9 Frame

**R001** Residence 9 Transom/Mullion

**R003** Flush Window Sash

R003 FD Flush Door Sash

**R7002** Residence 7 Frame

**R001 M** Residence 7 Transom/Mullion

ROO1 SM Sash Transom-Mullion

R003 OD Open In Door Sash

**R205** PVCu Reinforcing Use with frames

R208 PVCu Reinforcing Use with Mullions

R102 Steel Reinforcing 1.5mm Gauge Use with R003 and frames

R126 Steel Reinforcing 1.8mm Gauge Use with R003