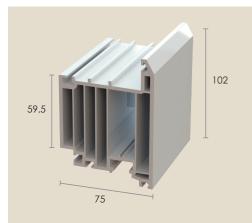

## R002 Residence 9 Frame

**R001** Residence 9 Transom/Mullion

**R003** Flush Window Sash

R003 FD Flush Door Sash

**R7002** Residence 7 Frame

**R001 M** Residence 7 Transom/Mullion

ROO1 SM Sash Transom-Mullion

R003 OD Open In Door Sash

**R205** PVCu Reinforcing Use with frames

R208 PVCu Reinforcing Use with Mullions

R102 Steel Reinforcing 1.5mm Gauge Use with R003 and frames

R126 Steel Reinforcing 1.8mm Gauge Use with R003