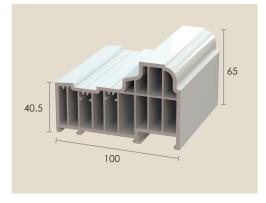

## R002 Residence 9 Frame

**R001** Residence 9 Transom/Mullion

**R003** Flush Window Sash

R003 FD Flush Door Sash

**R7002** Residence 7 Frame

**R001 M** Residence 7 Transom/Mullion

ROO1 SM Sash Transom-Mullion