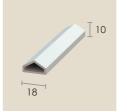

R210 PVCu Reinforcing Use with R001SM

R005 44mm Decorative Bead

R005SQ 44mm Square Bead

Use with R001M

18

Bead

R202 Georgian Bar Use externally with all sashes

R124 Steel Reinforcing 1.5mm Gauge