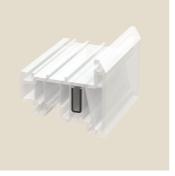

R210 PVCu Reinforcing Use with R001SM

R005 44mm Decorative Bead

R005SQ 44mm Square Bead

Use with R001M

18

Bead

R202 Georgian Bar Use externally with all sashes

R124 Steel Reinforcing 1.5mm Gauge