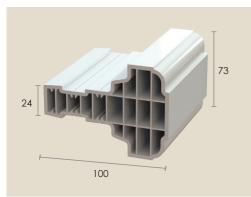

## **R002** Residence 9 Frame

**R001** Residence 9 Transom/Mullion

**R003** Flush Window Sash

R003 FD Flush Door Sash

**R7002** Residence 7 Frame

**R001 M** Residence 7 Transom/Mullion

ROO1 SM Sash Transom-Mullion