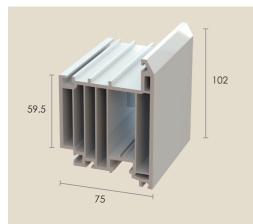

R003 OD Open In Door Sash

**R205** PVCu Reinforcing Use with frames

R208 PVCu Reinforcing Use with Mullions

R126 Steel Reinforcing

1.8mm Gauge

Use with R003

R102 Steel Reinforcing 1.5mm Gauge Use with R003 and frames