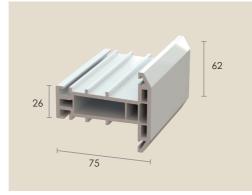

## **R002** Residence 9 Frame

**R001** Residence 9 Transom/Mullion

**R003** Flush Window Sash

R003 FD Flush Door Sash

**R7002** Residence 7 Frame

**R001 M** Residence 7 Transom/Mullion

ROO1 SM Sash Transom-Mullion