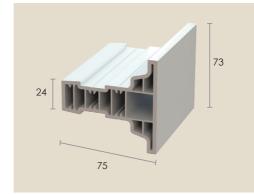

## **R002** Residence 9 Frame

**R001** Residence 9 Transom/Mullion

**R003** Flush Window Sash

R003 FD Flush Door Sash

**R7002** Residence 7 Frame

**R001 M** Residence 7 Transom/Mullion

ROO1 SM Sash Transom-Mullion