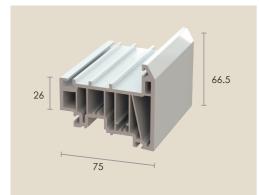

R003 OD Open In Door Sash

**R205** PVCu Reinforcing Use with frames

R208 PVCu Reinforcing Use with Mullions

R126 Steel Reinforcing

1.8mm Gauge

Use with R003

R102 Steel Reinforcing 1.5mm Gauge Use with R003 and frames