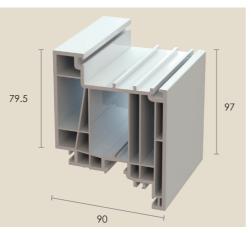

## **R002** Residence 9 Frame

**R001** Residence 9 Transom/Mullion

**R003** Flush Window Sash

R003 FD Flush Door Sash

**R7002** Residence 7 Frame

**R001 M** Residence 7 Transom/Mullion

ROO1 SM Sash Transom-Mullion