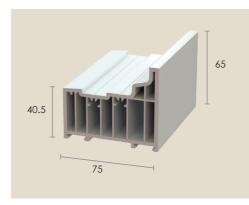

## **R002** Residence 9 Frame

**R001** Residence 9 Transom/Mullion

**R003** Flush Window Sash

R003 FD Flush Door Sash

**R7002** Residence 7 Frame

**R001 M** Residence 7 Transom/Mullion

ROO1 SM Sash Transom-Mullion