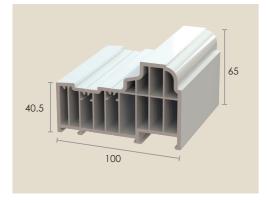

## **R002** Residence 9 Frame

**R001** Residence 9 Transom/Mullion

**R003** Flush Window Sash

R003 FD Flush Door Sash

**R7002** Residence 7 Frame

**R001 M** Residence 7 Transom/Mullion

ROO1 SM Sash Transom-Mullion