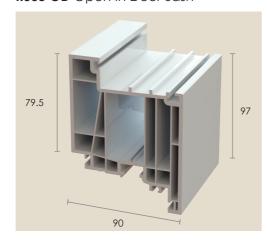

**R001 M** Residence 7 Transom/Mullion

**R001 SM** Sash Transom-Mullion

**R003 OD** Open In Door Sash

**R205** PVCu Reinforcing Use with frames

R208 PVCu Reinforcing

R126 Steel Reinforcing

1.8mm Gauge

Use with R003