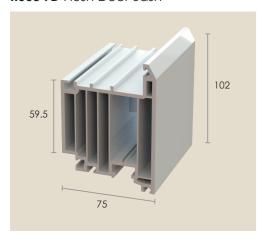

## **RESIDENCE COLLECTION - MAIN PROFILES & REINFORCEMENTS**

**R002** Residence 9 Frame

**R001** Residence 9 Transom/Mullion

**R003** Flush Window Sash

**R003 FD** Flush Door Sash

**R7002** Residence 7 Frame