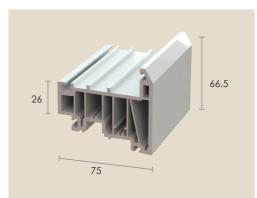

## **RESIDENCE COLLECTION - MAIN PROFILES & REINFORCEMENTS**

**R002** Residence 9 Frame

**R001** Residence 9 Transom/Mullion

**R003** Flush Window Sash

**R003 FD** Flush Door Sash

**R7002** Residence 7 Frame