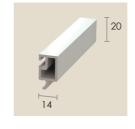

R004SQ 28mm Square Bead

**R202** Georgian Bar **R201** Georgian Bar Use externally with

Use internally with all sashes

R215 Georgian Bar Use with all Sashes