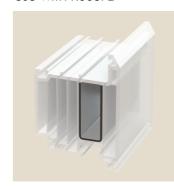

## **RESIDENCE COLLECTION - MAIN PROFILES & REINFORCEMENTS**

**R002** Residence 9 Frame

**R001** Residence 9 Transom/Mullion

**R003** Flush Window Sash

**R003 FD** Flush Door Sash

**R7002** Residence 7 Frame