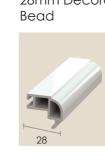

**R122** Steel Reinforcing 1.5mm Gauge Use with R003FD

**R101** Steel Reinforcing Screw Retention

**R125** Steel Reinforcing 1.8mm Gauge Use with R001SM

R004 28mm Decorative Bead

**R004S** 28mm Staff Bead

R004SQ 28mm Square Bead

**R202** Georgian Bar **R201** Georgian Bar Use externally with

Use internally with all sashes

R215 Georgian Bar Use with all Sashes