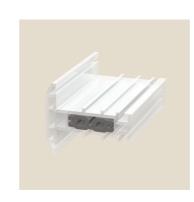

**R122** Steel Reinforcing 1.5mm Gauge Use with R003FD

**R101** Steel Reinforcing Screw Retention

**R125** Steel Reinforcing 1.8mm Gauge Use with R001SM

R004 28mm Decorative Bead

**R004S** 28mm Staff Bead