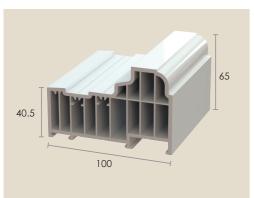

## **RESIDENCE COLLECTION - MAIN PROFILES & REINFORCEMENTS**

**R002** Residence 9 Frame

**R001** Residence 9 Transom/Mullion

**R003** Flush Window Sash

**R003 FD** Flush Door Sash

**R7002** Residence 7 Frame