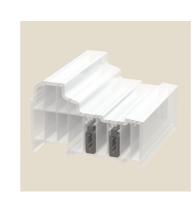

Use with Mullions

**R102** Steel Reinforcing 1.5mm Gauge Use with R003 and frames

R210 PVCu Reinforcing Use with R001SM

R005 44mm Decorative Bead

R004 44mm Square Bead

Use with R001M 1.5mm Gauge

**R124** Steel Reinforcing