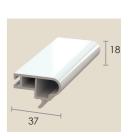

Use with Mullions

**R102** Steel Reinforcing 1.5mm Gauge Use with R003 and frames

R210 PVCu Reinforcing Use with R001SM

R005 44mm Decorative Bead

R004 44mm Square Bead

Use with R001M 1.5mm Gauge

**R124** Steel Reinforcing