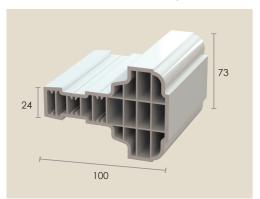

## **RESIDENCE COLLECTION - MAIN PROFILES & REINFORCEMENTS**

**R002** Residence 9 Frame

**R001** Residence 9 Transom/Mullion

**R003** Flush Window Sash

**R003 FD** Flush Door Sash

**R7002** Residence 7 Frame