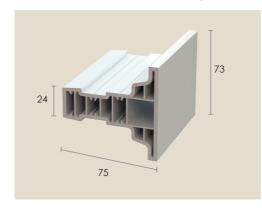

## **RESIDENCE COLLECTION - MAIN PROFILES & REINFORCEMENTS**

**R002** Residence 9 Frame

**R001** Residence 9 Transom/Mullion

**R003** Flush Window Sash

**R003 FD** Flush Door Sash

**R7002** Residence 7 Frame