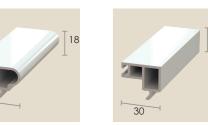

Use with Mullions

**R102** Steel Reinforcing 1.5mm Gauge Use with R003 and frames

R210 PVCu Reinforcing Use with R001SM

R005 44mm Decorative Bead

R004 44mm Square Bead

Use with R001M 1.5mm Gauge

**R124** Steel Reinforcing