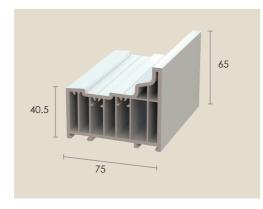

## **RESIDENCE COLLECTION - MAIN PROFILES & REINFORCEMENTS**

**R002** Residence 9 Frame

**R001** Residence 9 Transom/Mullion

**R003** Flush Window Sash

**R003 FD** Flush Door Sash

**R7002** Residence 7 Frame