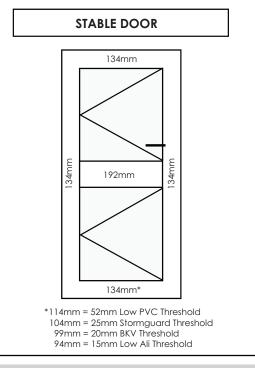

#### **DOORS - 70MM SYSTEM**

 The door & coupled side panel displacements are based on standard 72mm Outer

 Frame all round & 105mm Midrails. Dimension of coupler should be added.

 DOOR & COUPLED SIDE PANEL

 134mm

 134mm

The double door displacements are based on standard 72mm Outer Frame all round, 105mm Midrails

The stable door displacements are based on standard 72mm Outer Frame all round