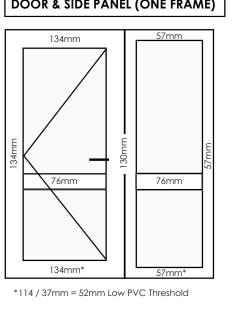

#### **DOORS - 70MM SYSTEM**

 The door & coupled side panel displacements are based on standard 72mm Outer

 Frame all round & 105mm Midrails. Dimension of coupler should be added.

 DOOR & COUPLED SIDE PANEL

 134mm

 134mm

The double door displacements are based on standard 72mm Outer Frame all round, 105mm Midrails

The stable door displacements are based on standard 72mm Outer Frame all round