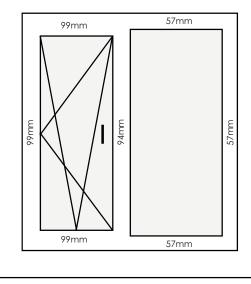

# **GLASS DISPLACEMENTS - REHAU TOTAL70**

#### WINDOWS - 70MM SYSTEM







B5mm B5mm Uugg

85mm

## For further assistance, call 01702 613733

www.climatec-windows.co.uk

85mm

11-14 Fletchers Square, Temple Farm Industrial Estate, Southend-on-Sea, Essex SS2 5RN

# **GLASS DISPLACEMENTS - REHAU TOTAL70**



#### **DOORS - 70MM SYSTEM**

 The door & coupled side panel displacements are based on standard 72mm Outer

 Frame all round & 105mm Midrails. Dimension of coupler should be added.

 DOOR & COUPLED SIDE PANEL

 134mm

 134mm





The double door displacements are based on standard 72mm Outer Frame all round, 105mm Midrails



The stable door displacements are based on standard 72mm Outer Frame all round



## For further assistance, call 01702 613733

www.climatec-windows.co.uk

11-14 Fletchers Square, Temple Farm Industrial Estate, Southend-on-Sea, Essex S