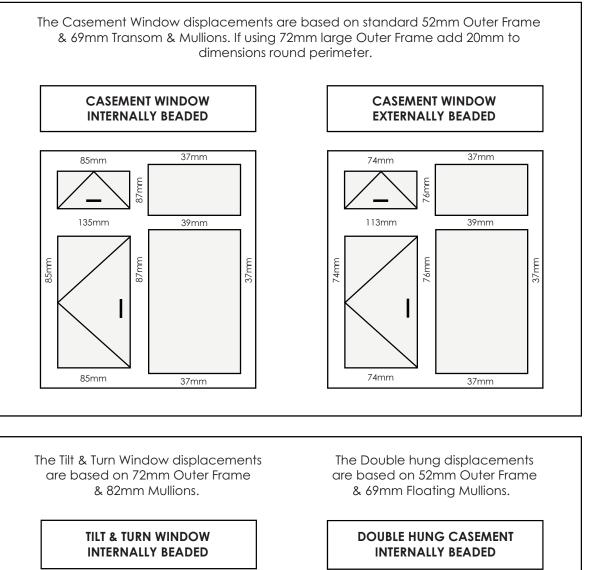

# **GLASS DISPLACEMENTS - REHAU TOTAL70**

#### WINDOWS - 70MM SYSTEM

B5mm B5mm Uugg

85mm