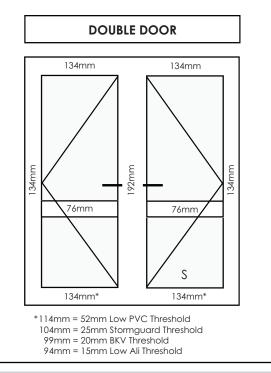

#### **DOORS - 70MM SYSTEM**

 The door & coupled side panel displacements are based on standard 72mm Outer

 Frame all round & 105mm Midrails. Dimension of coupler should be added.

 DOOR & COUPLED SIDE PANEL

 134mm

 134mm

The double door displacements are based on standard 72mm Outer Frame all round, 105mm Midrails

The stable door displacements are based on standard 72mm Outer Frame all round