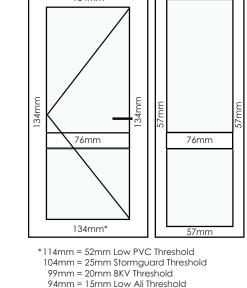

# **GLASS DISPLACEMENTS - REHAU TOTAL70**

#### **DOORS - 70MM SYSTEM**

 The door & coupled side panel displacements are based on standard 72mm Outer

 Frame all round & 105mm Midrails. Dimension of coupler should be added.

 DOOR & COUPLED SIDE PANEL

 134mm

 134mm

The double door displacements are based on standard 72mm Outer Frame all round, 105mm Midrails

The stable door displacements are based on standard 72mm Outer Frame all round