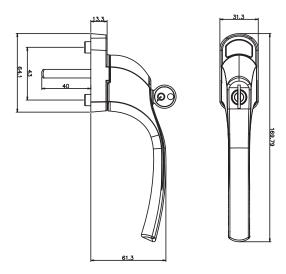

# ALPHA CASEMENT WINDOW HANDLE

The Alpha casement window handle is a premium quality push to open handle, which complements the door furniture also available in the Alpha range.

- Sleek and stylish handle grip
- 90° stop/click location washer
- Finishes available white, black, satin, polished chrome, PVD gold, enduro steel and anthracite grey\* finishes (\*only available in 35sp)
- Colour co-ordinated screw cover caps