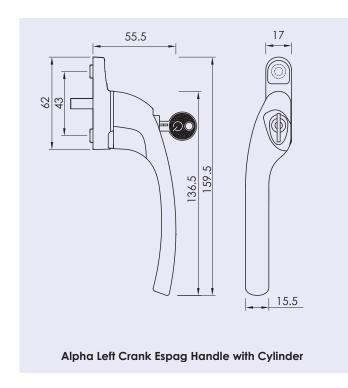

# ALPHA CASEMENT WINDOW HANDLE

The Alpha casement window handle is a premium quality push to open handle, which complements the door furniture also available in the Alpha range.

- Sleek and stylish handle grip
- 90° stop/click location washer
- Finishes available white, black, satin, polished chrome, PVD gold, enduro steel and anthracite grey\* finishes (\*only available in 35sp)
- Colour co-ordinated screw cover caps