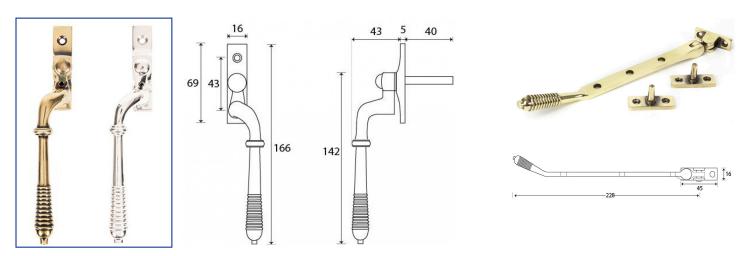

## REEDED AND NEWBURY SLIMLINE CASEMENT WINDOW HANDLES

These slimline casement window handles are made from solid unlaquered brass or bronze which achieves a timeless elegance. The Reeded is narrow style window espag handle with stylish reeded end detail and the newbury handle is a simple subtle design that will suit any setting.

- These handles are handed LH and RH
- Fits on any type of window due to its slim fixing plate
- The handle is cranked away from the frame and window to allow ease of use
- Can be fitted to any modern espagnolette system and can be locked with a grub screw on the handle
- Handle Length 142mm

- 7mm x 40mm thick spindle
- Suitable for use internally or externally
- Matching 8", 10" and 12" window stays available for R9 windows
- Available in Aged Brass, Polished Nickel, Polished Chrome, Aged Bronze and Polished Bronze finishes

Reeded (pictured: Polished Bronze and Polished Nickel handles and Aged Brass stay)

Newbury (pictured: Polished Chrome and Aged Bronze handles, Polished Bronze stay)