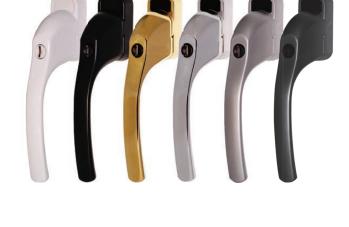

# ALPHA CASEMENT WINDOW HANDLE

The Alpha casement window handle is a premium quality push to open handle, which complements the door furniture also available in the Alpha range.

- Sleek and stylish handle grip
- 90° stop/click location washer
- Finishes available white, black, satin, polished chrome, PVD gold, enduro steel and anthracite grey\* finishes (\*only available in 35sp)
- Colour co-ordinated screw cover caps