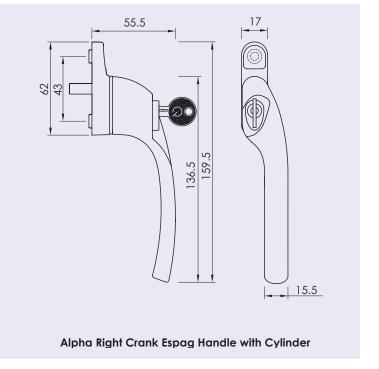

# ALPHA CASEMENT WINDOW HANDLE

The Alpha casement window handle is a premium quality push to open handle, which complements the door furniture also available in the Alpha range.

- Sleek and stylish handle grip
- 90° stop/click location washer
- Finishes available white, black, satin, polished chrome, PVD gold, enduro steel and anthracite grey\* finishes (\*only available in 35sp)
- Colour co-ordinated screw cover caps