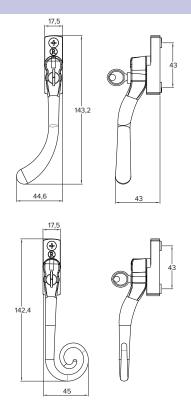

### **TILT & TURN WINDOW HANDLES**

- Ultra modern handle design.
- Distinctive grip with radius edges to the backplate providing a softer style.
- Premium quality handle that features the same feel and appearance of the Alpha door handle
- For use with tilt and turn, and tilt before turn mechanisms.
- 40mm length spindle.
- Available in white, polished chrome, gold, satin, black and anthracite grey finishes.