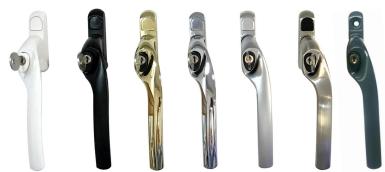

# ALPHA CASEMENT WINDOW HANDLE

The Alpha casement window handle is a premium quality push to open handle, which complements the door furniture also available in the Alpha range.

- Sleek and stylish handle grip
- 90° stop/click location washer
- Finishes available white, black, satin, polished chrome, PVD gold, enduro steel and anthracite grey\* finishes (\*only available in 35sp)
- Colour co-ordinated screw cover caps