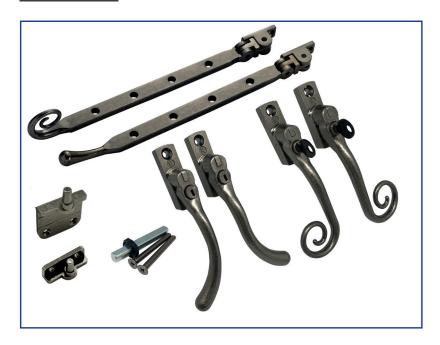

#### TRADITIONAL STYLED HANDLES & STAYS

The Regal Hardware Collection features an authentic range of traditional hardware for windows.

- Monkey Tail or Pear Drop designs available in left and right handed variants
- Available in 25mm and 40mm spindle length only
- Push-button operation
- Positive 'click' on close indicating full engagement and prevents misuse
- Deadlock the window with a standard key
- 10" stays available in monkey tail or pear drop, either working or dummy pegs
- 10 year Mechanical Guarantee
- Available in nine classic colours:
  PVD Gold, Antique Bronze, Brushed
  Copper, Black, Satin Chrome, Polished
  Chrome, Rose Gold, Pewter Patina and
  Graphite

Reeded (pictured: Polished Bronze and Polished Nickel handles and Aged Brass stay)

Newbury (pictured: Polished Chrome and Aged Bronze handles, Polished Bronze stay)