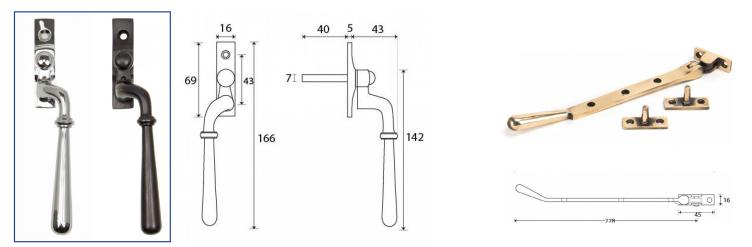

## REEDED AND NEWBURY SLIMLINE CASEMENT WINDOW HANDLES

These slimline casement window handles are made from solid unlaquered brass or bronze which achieves a timeless elegance. The Reeded is narrow style window espag handle with stylish reeded end detail and the newbury handle is a simple subtle design that will suit any setting.

- These handles are handed LH and RH
- Fits on any type of window due to its slim fixing plate
- The handle is cranked away from the frame and window to allow ease of use
- Can be fitted to any modern espagnolette system and can be locked with a grub screw on the handle
- Handle Length 142mm

- 7mm x 40mm thick spindle
- Suitable for use internally or externally
- Matching 8", 10" and 12" window stays available for R9 windows
- Available in Aged Brass, Polished Nickel, Polished Chrome, Aged Bronze and Polished Bronze finishes

Reeded (pictured: Polished Bronze and Polished Nickel handles and Aged Brass stay)

Newbury (pictured: Polished Chrome and Aged Bronze handles, Polished Bronze stay)