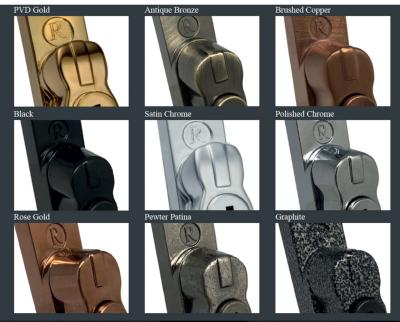

#### TRADITIONAL STYLED HANDLES & STAYS

The Regal Hardware Collection features an authentic range of traditional hardware for windows.

- Monkey Tail or Pear Drop designs available in left and right handed variants
- Available in 25mm and 40mm spindle length only
- Push-button operation
- Positive 'click' on close indicating full engagement and prevents misuse
- Deadlock the window with a standard key
- 10" stays available in monkey tail or pear drop, either working or dummy pegs
- 10 year Mechanical Guarantee
- Available in nine classic colours:
  PVD Gold, Antique Bronze, Brushed
  Copper, Black, Satin Chrome, Polished
  Chrome, Rose Gold, Pewter Patina and
  Graphite