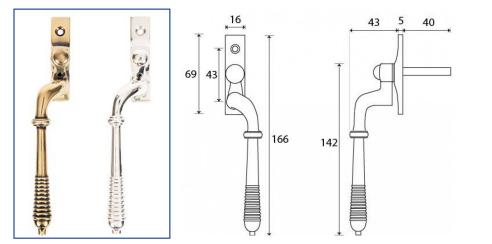

## REEDED AND NEWBURY SLIMLINE CASEMENT WINDOW HANDLES

These slimline casement window handles are made from solid unlaquered brass or bronze which achieves a timeless elegance. The Reeded is narrow style window espag handle with stylish reeded end detail and the newbury handle is a simple subtle design that will suit any setting.

- These handles are handed LH and RH
- Fits on any type of window due to its slim fixing plate
- The handle is cranked away from the frame and window to allow ease of use
- Can be fitted to any modern espagnolette system and can be locked with a grub screw on the handle
- Handle Length 142mm

- 7mm x 40mm thick spindle
- Suitable for use internally or externally
- Matching 8", 10" and 12" window stays available for R9 windows
- Available in Aged Brass, Polished Nickel, Polished Chrome, Aged Bronze and Polished Bronze finishes

**Reeded** (pictured: Polished Bronze and Polished Nickel handles and Aged Brass stay)

Newbury (pictured: Polished Chrome and Aged Bronze handles, Polished Bronze stay)