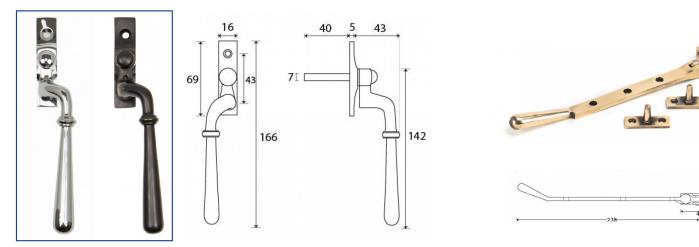

## REEDED AND NEWBURY SLIMLINE CASEMENT WINDOW HANDLES

These slimline casement window handles are made from solid unlaquered brass or bronze which achieves a timeless elegance. The Reeded is narrow style window espag handle with stylish reeded end detail and the newbury handle is a simple subtle design that will suit any setting.

- These handles are handed LH and RH
- Fits on any type of window due to its slim fixing plate
- The handle is cranked away from the frame and window to allow ease of use
- Can be fitted to any modern espagnolette system and can be locked with a grub screw on the handle
- Handle Length 142mm

- 7mm x 40mm thick spindle
- Suitable for use internally or externally
- Matching 8", 10" and 12" window stays available for R9 windows
- Available in Aged Brass, Polished Nickel, Polished Chrome, Aged Bronze and Polished Bronze finishes

**Reeded** (pictured: Polished Bronze and Polished Nickel handles and Aged Brass stay)

Newbury (pictured: Polished Chrome and Aged Bronze handles, Polished Bronze stay)