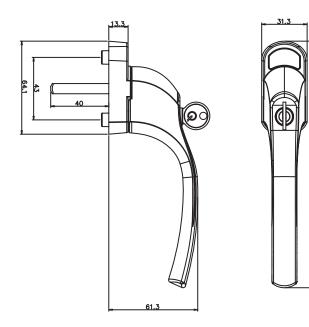

### **TILT & TURN WINDOW HANDLES**

- Ultra modern handle design.
- Distinctive grip with radius edges to the backplate providing a softer style.
- Premium quality handle that features the same feel and appearance of the Alpha door handle
- For use with tilt and turn, and tilt before turn mechanisms.
- 40mm length spindle.
- Available in white, polished chrome, gold and satin finishes. Black handles are available but minimum orders apply.