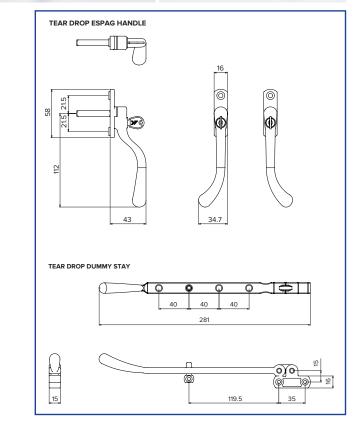

## TRADITIONAL STYLED CASEMENT WINDOW HANDLES & STAYS

The key locking Monkey Tail and Tear Drop handles and stays are perfect for both period and contemporary windows.

#### Full Zinc Casting

- Suited Range
- Key locking Handle
- 10 year mechanical guarantee
- Minimum of 240 hours salt spray testing exceeding BSEN 1670:2007
- Available in six classic colours:
  Black, White, Gold, Chrome, Smoked
  Chrome, Antique Black and Satin Silver