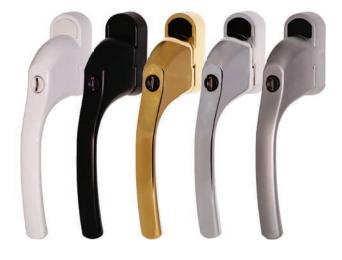

### **TILT & TURN WINDOW HANDLES**

- Ultra modern handle design.
- Distinctive grip with radius edges to the backplate providing a softer style.
- Premium quality handle that features the same feel and appearance of the Alpha door handle
- For use with tilt and turn, and tilt before turn mechanisms.
- 40mm length spindle.
- Available in white, polished chrome, gold and satin finishes. Black handles are available but minimum orders apply.