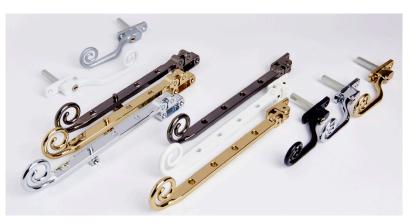

## TRADITIONAL STYLED CASEMENT WINDOW HANDLES & STAYS

The key locking Monkey Tail and Tear Drop handles and stays are perfect for both period and contemporary windows.

#### Full Zinc Casting

- Suited Range
- Key locking Handle
- 10 year mechanical guarantee
- Minimum of 240 hours salt spray testing exceeding BSEN 1670:2007
- Available in six classic colours:
  Black, White, Gold, Chrome, Smoked
  Chrome, Antique Black and Satin Silver