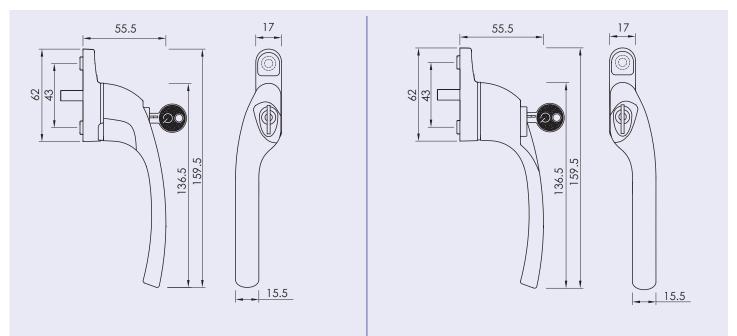

Alpha Left Crank Espag Handle with Cylinder

Alpha Right Crank Espag Handle with Cylinder