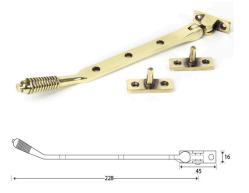

## TRADITIONAL STYLED CASEMENT WINDOW HANDLES & STAYS

The key locking Monkey Tail and Tear Drop handles and stays are perfect for both period and contemporary windows.

#### Full Zinc Casting

- Suited Range
- Key locking Handle
- 10 year mechanical guarantee
- Minimum of 240 hours salt spray testing exceeding BSEN 1670:2007
- Available in six classic colours:
  Black, White, Gold, Chrome, Smoked
  Chrome, Antique Black and Satin Silver