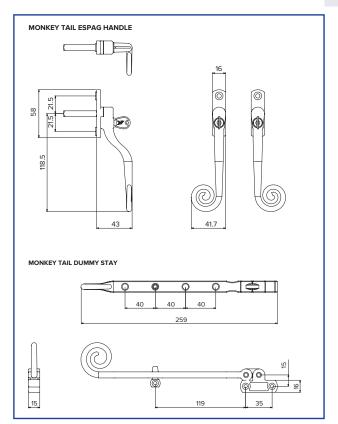

## TRADITIONAL STYLED CASEMENT WINDOW HANDLES & STAYS

The key locking Monkey Tail and Tear Drop handles and stays are perfect for both period and contemporary windows.

#### Full Zinc Casting

- Suited Range
- Key locking Handle
- 10 year mechanical guarantee
- Minimum of 240 hours salt spray testing exceeding BSEN 1670:2007
- Available in six classic colours:
  Black, White, Gold, Chrome, Smoked
  Chrome, Antique Black and Satin Silver