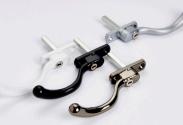

## REEDED AND NEWBURY SLIMLINE CASEMENT WINDOW HANDLES

These slimline casement window handles are made from solid unlaquered brass or bronze which achieves a timeless elegance. The Reeded is narrow style window espag handle with stylish reeded end detail and the newbury handle is a simple subtle design that will suit any setting.

**Reeded** (pictured: Polished Bronze and Polished Nickel handles and Aged Brass stay)

Newbury (pictured: Polished Chrome and Aged Bronze handles, Polished Bronze stay)