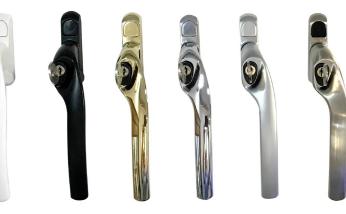

## ALPHA CASEMENT WINDOW HANDLE

The Alpha casement window handle is a premium quality push to open handle, which complements the door furniture also available in the Alpha range.

- Sleek and stylish handle grip.
- 90° stop/click location washer
- Finishes available white, black, satin, polished chrome, PVD gold and Enduro steel finishes.
- Colour co-ordinated screw cover caps