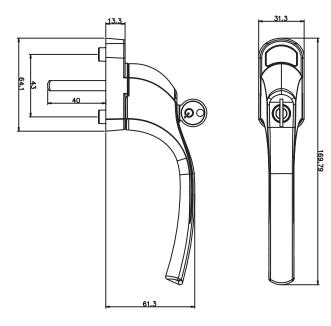

# ALPHA CASEMENT WINDOW HANDLE

The Alpha casement window handle is a premium quality push to open handle, which complements the door furniture also available in the Alpha range.

- Sleek and stylish handle grip.
- 90° stop/click location washer
- Finishes available white, black, satin, polished chrome, PVD gold and Enduro steel finishes.
- Colour co-ordinated screw cover caps