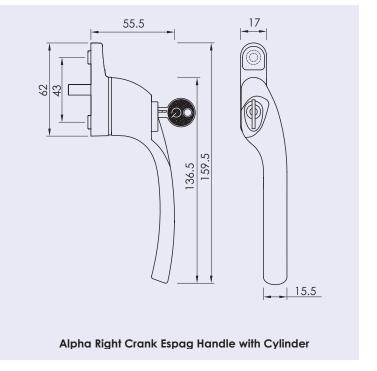

# ALPHA CASEMENT WINDOW HANDLE

The Alpha casement window handle is a premium quality push to open handle, which complements the door furniture also available in the Alpha range.

- Sleek and stylish handle grip.
- 90° stop/click location washer
- Finishes available white, black, satin, polished chrome, PVD gold and Enduro steel finishes.
- Colour co-ordinated screw cover caps