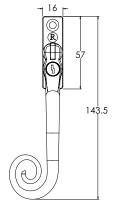

## TRADITIONAL STYLED CASEMENT WINDOW HANDLES & STAYS

The Romatopola Collection features an authentic range of traditional and contemporary hardware.

- Key locking with key retention for extra security
- Positive stop to prevent over-stressing
- Spindle lengths: 15mm or 40mm
- Available in nine classic colours:
  Black, White, Antique Bronze,
  Satin Chrome, Polished Chrome,
  Electro Gold, Bronze Red Tint, Pewter
  Patina, Graphite

- Two distinct styles
- 12" and 10" Stay options available
- Working and dummy pegs for greater flexibility
- Nine classic colours (as per above handles)