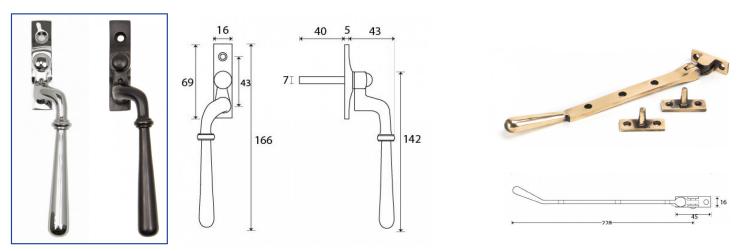

## REEDED AND NEWBURY SLIMLINE CASEMENT WINDOW HANDLES

These slimline casement window handles are made from solid unlaquered brass or bronze which achieves a timeless elegance. The Reeded is narrow style window espag handle with stylish reeded end detail and the newbury handle is a simple subtle design that will suit any setting.

- These handles are handed LH and RH
- Fits on any type of window due to its slim fixing plate
- The handle is cranked away from the frame and window to allow ease of use
- Can be fitted to any modern espagnolette system and can be locked with a grub screw on the handle
- Handle Length 142mm

- 7mm x 40mm thick spindle
- Suitable for use internally or externally
- Matching 8", 10" and 12" window stays available for R9 windows
- Available in Aged Brass, Polished Nickel, Polished Chrome, Aged Bronze and Polished Bronze finishes

Reeded (pictured: Polished Bronze and Polished Nickel handles and Aged Brass stay)

Newbury (pictured: Polished Chrome and Aged Bronze handles, Polished Bronze stay)