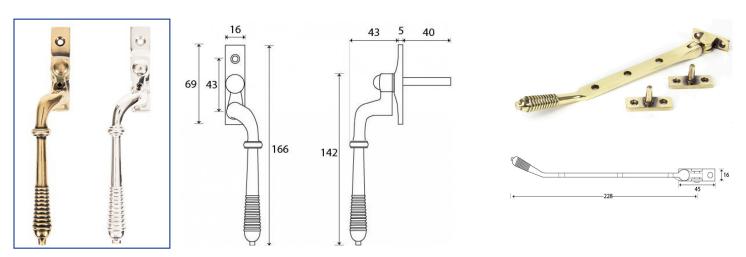

## REEDED AND NEWBURY SLIMLINE CASEMENT WINDOW HANDLES

These slimline casement window handles are made from solid unlaquered brass or bronze which achieves a timeless elegance. The Reeded is narrow style window espag handle with stylish reeded end detail and the newbury handle is a simple subtle design that will suit any setting.

- These handles are handed LH and RH
- Fits on any type of window due to its slim fixing plate
- The handle is cranked away from the frame and window to allow ease of use
- Can be fitted to any modern espagnolette system and can be locked with a grub screw on the handle
- Handle Length 142mm

- 7mm x 40mm thick spindle
- Suitable for use internally or externally
- Matching 8", 10" and 12" window stays available for R9 windows
- Available in Aged Brass, Polished Nickel, Polished Chrome, Aged Bronze and Polished Bronze finishes

Reeded (pictured: Polished Bronze and Polished Nickel handles and Aged Brass stay)

Newbury (pictured: Polished Chrome and Aged Bronze handles, Polished Bronze stay)