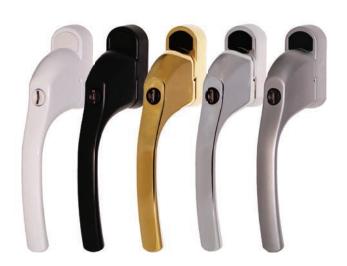

# ALPHA CASEMENT WINDOW HANDLE

The Alpha casement window handle is a premium quality push to open handle, which complements the door furniture also available in the Alpha range.

- Sleek and stylish handle grip.
- 90° stop/click location washer
- Finishes available white, black, satin, polished chrome, PVD gold and Enduro steel finishes.
- Colour co-ordinated screw cover caps