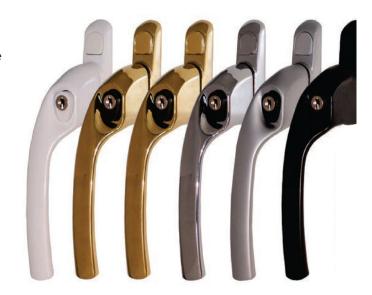

# ALPHA CASEMENT WINDOW HANDLE

The Alpha casement window handle is a premium quality push to open handle, which complements the door furniture also available in the Alpha range.

- Sleek and stylish handle grip.
- 90° stop/click location washer
- Finishes available white, black, satin, polished chrome, PVD gold and Enduro steel finishes.
- Colour co-ordinated screw cover caps