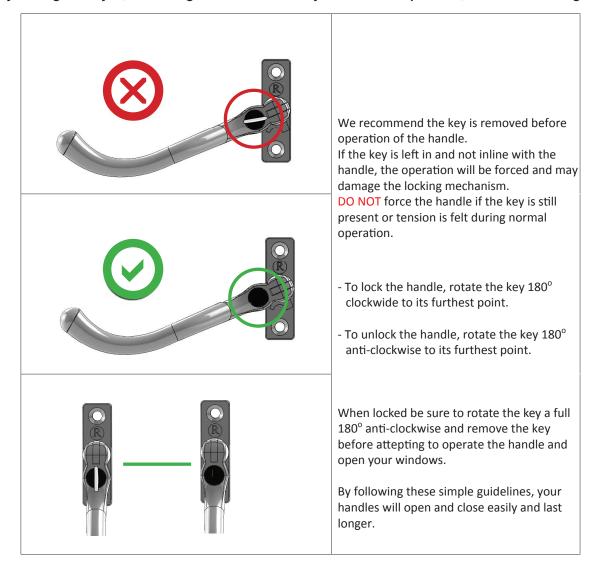

#### How to keep your window handles working smoothly for longer

We recommend that once you have locked or unlocked your windows you remove the key before operation of the handle. By leaving the key in, even a slight rotation of the key could hinder operation, as seen in the diagram below.