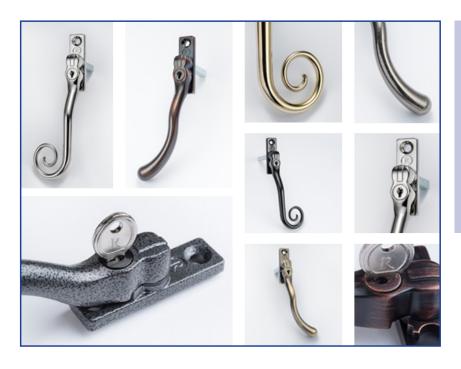

## TRADITIONAL STYLED CASEMENT WINDOW HANDLES & STAYS

The Romatopola Collection features an authentic range of traditional and contemporary hardware.

- Key locking with key retention for extra security
- Positive stop to prevent over-stressing
- Spindle lengths: 15mm or 40mm
- Available in nine classic colours:
  Black, White, Antique Bronze,
  Satin Chrome, Polished Chrome,
  Electro Gold, Bronze Red Tint, Pewter
  Patina, Graphite

- Two distinct styles
- 12" and 10" Stay options available
- Working and dummy pegs for greater flexibility
- Nine classic colours (as per above handles)

# ROMATOPOLA HARDWARE COLOURS

- 1. Black
- 2. Satin Chrome
- 3. Graphite
- 4. Pewter Patina
- 5. White

- 6. Electro Gold
- 7. Polished Chrome
- 8. Antique Bronze
- 9. Bronze Red Tint