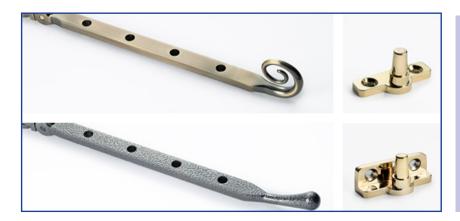

## REEDED AND NEWBURY SLIMLINE CASEMENT WINDOW HANDLES

These slimline casement window handles are made from solid unlaquered brass or bronze which achieves a timeless elegance. The Reeded is narrow style window espag handle with stylish reeded end detail and the newbury handle is a simple subtle design that will suit any setting.

- These handles are handed LH and RH
- Fits on any type of window due to its slim fixing plate
- The handle is cranked away from the frame and window to allow ease of use
- Can be fitted to any modern espagnolette system and can be locked with a grub screw on the handle
- Handle Length 142mm

- 7mm x 40mm thick spindle
- Suitable for use internally or externally
- Matching 8", 10" and 12" window stays available for R9 windows
- Available in Aged Brass, Polished Nickel, Polished Chrome, Aged Bronze and Polished Bronze finishes

Reeded (pictured: Polished Bronze and Polished Nickel handles and Aged Brass stay)

Newbury (pictured: Polished Chrome and Aged Bronze handles, Polished Bronze stay)