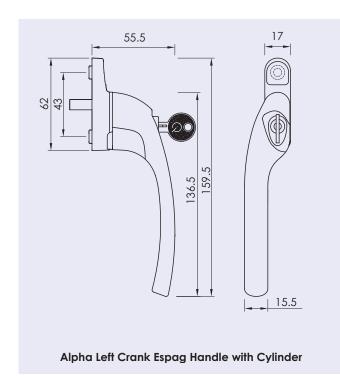

# ALPHA CASEMENT WINDOW HANDLE

The Alpha casement window handle is a premium quality push to open handle, which complements the door furniture also available in the Alpha range.

- Sleek and stylish handle grip.
- 90° stop/click location washer
- Finishes available white, black, satin, polished chrome, PVD gold and Enduro steel finishes.
- Colour co-ordinated screw cover caps