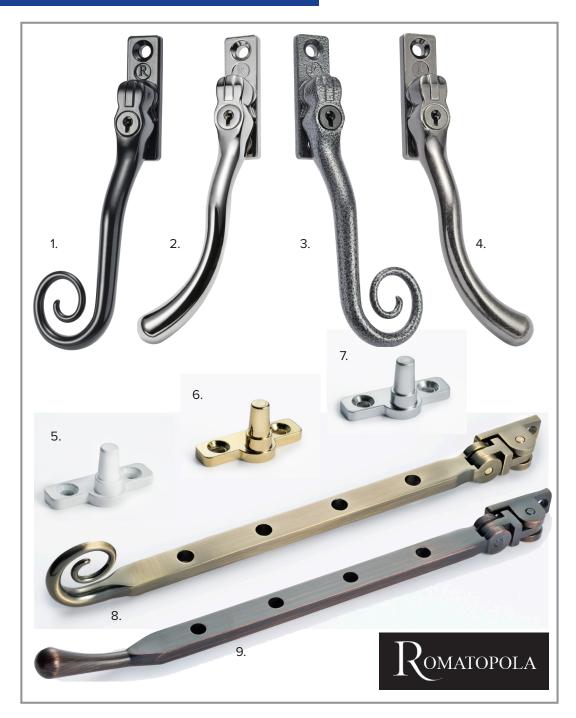

## TRADITIONAL STYLED CASEMENT WINDOW HANDLES & STAYS

The Romatopola Collection features an authentic range of traditional and contemporary hardware.

- Key locking with key retention for extra security
- Positive stop to prevent over-stressing
- Spindle lengths: 15mm or 40mm
- Available in nine classic colours:
  Black, White, Antique Bronze,
  Satin Chrome, Polished Chrome,
  Electro Gold, Bronze Red Tint, Pewter
  Patina, Graphite

- Two distinct styles
- 12" and 10" Stay options available
- Working and dummy pegs for greater flexibility
- Nine classic colours (as per above handles)

# ROMATOPOLA HARDWARE COLOURS

- 1. Black
- 2. Satin Chrome
- 3. Graphite
- 4. Pewter Patina
- 5. White

- 6. Electro Gold
- 7. Polished Chrome
- 8. Antique Bronze
- 9. Bronze Red Tint