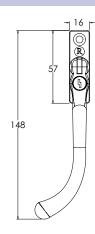

## TRADITIONAL STYLED CASEMENT WINDOW HANDLES & STAYS

The Romatopola Collection features an authentic range of traditional and contemporary hardware.

- Key locking with key retention for extra security
- Positive stop to prevent over-stressing
- Spindle lengths: 15mm or 40mm
- Available in nine classic colours:
  Black, White, Antique Bronze,
  Satin Chrome, Polished Chrome,
  Electro Gold, Bronze Red Tint, Pewter
  Patina, Graphite

- Two distinct styles
- 12" and 10" Stay options available
- Working and dummy pegs for greater flexibility
- Nine classic colours (as per above handles)