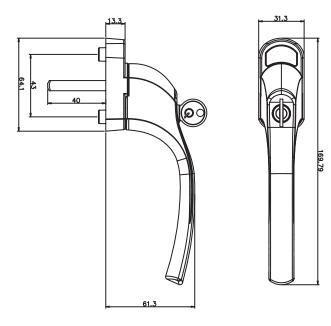

## **TILT & TURN WINDOW HANDLES**

- Ultra modern handle design.
- Distinctive grip with radius edges to the backplate providing a softer style.
- Premium quality handle that features the same feel and appearance of the Alpha door handle
- For use with tilt and turn, and tilt before turn mechanisms.
- 40mm length spindle.
- Available in white, polished chrome, gold and satin finishes. Black handles are available but minimum orders apply.