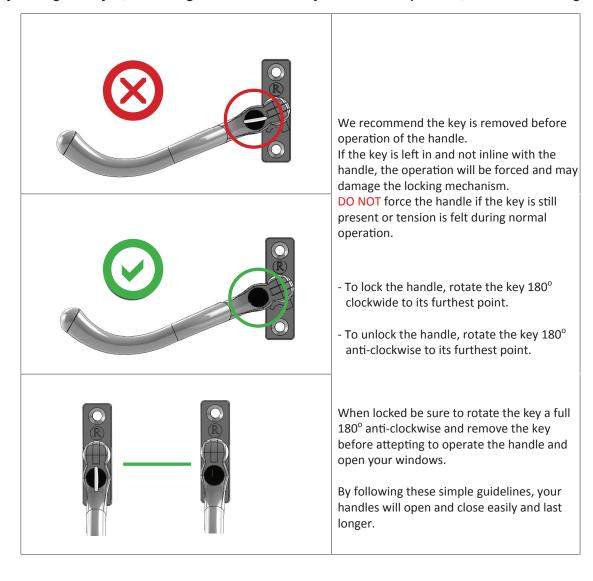

#### Instructions for use & maintenance

#### How to keep your window handles working smoothly for longer

We recommend that once you have locked or unlocked your windows you remove the key before operation of the handle. By leaving the key in, even a slight rotation of the key could hinder operation, as seen in the diagram below.