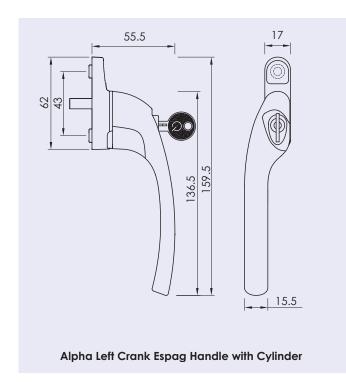

# ALPHA CASEMENT WINDOW HANDLE

The Alpha casement window handle is a premium quality push to open handle, which complements the door furniture also available in the Alpha range.

- Sleek and stylish handle grip.
- 90° stop/click location washer
- Finishes available white, black, satin, polished chrome, PVD gold and Enduro steel finishes.
- Colour co-ordinated screw cover caps