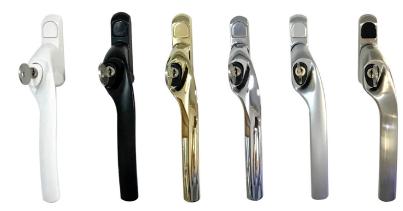

# ALPHA CASEMENT WINDOW HANDLE

The Alpha casement window handle is a premium quality push to open handle, which complements the door furniture also available in the Alpha range.

- Sleek and stylish handle grip.
- 90° stop/click location washer
- Finishes available white, black, satin, polished chrome, PVD gold and Enduro steel finishes.
- Colour co-ordinated screw cover caps