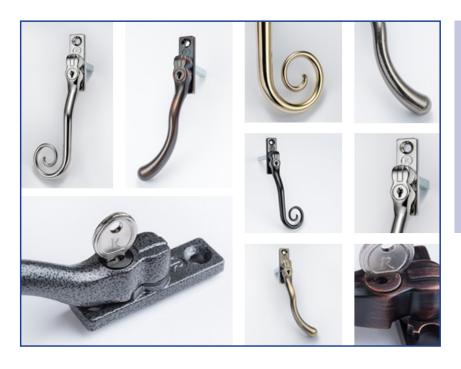

# TRADITIONAL STYLED CASEMENT WINDOW HANDLES & STAYS

The Romatopola Collection features an authentic range of traditional and contemporary hardware.

- Key locking with key retention for extra security
- Positive stop to prevent over-stressing
- Spindle lengths: 15mm or 40mm
- Available in nine classic colours:
  Black, White, Antique Bronze,
  Satin Chrome, Polished Chrome,
  Electro Gold, Bronze Red Tint, Pewter
  Patina, Graphite

- Two distinct styles
- 12" and 10" Stay options available
- Working and dummy pegs for greater flexibility
- Nine classic colours (as per above handles)

# ROMATOPOLA HARDWARE COLOURS

- 1. Black
- 2. Satin Chrome
- 3. Graphite
- 4. Pewter Patina
- 5. White

- 6. Electro Gold
- 7. Polished Chrome
- 8. Antique Bronze
- 9. Bronze Red Tint