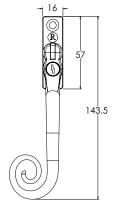

# TRADITIONAL STYLED CASEMENT WINDOW HANDLES & STAYS

The Romatopola Collection features an authentic range of traditional and contemporary hardware.

- Key locking with key retention for extra security
- Positive stop to prevent over-stressing
- Spindle lengths: 15mm or 40mm
- Available in nine classic colours:
  Black, White, Antique Bronze,
  Satin Chrome, Polished Chrome,
  Electro Gold, Bronze Red Tint, Pewter
  Patina, Graphite

- Two distinct styles
- 12" and 10" Stay options available
- Working and dummy pegs for greater flexibility
- Nine classic colours (as per above handles)