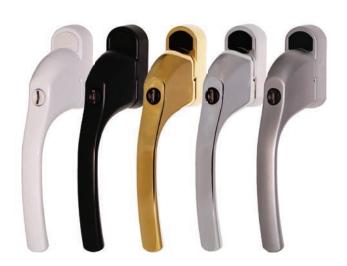

## **TILT & TURN WINDOW HANDLES**

- Ultra modern handle design.
- Distinctive grip with radius edges to the backplate providing a softer style.
- Premium quality handle that features the same feel and appearance of the Alpha door handle
- For use with tilt and turn, and tilt before turn mechanisms.
- 40mm length spindle.
- Available in white, polished chrome, gold and satin finishes. Black handles are available but minimum orders apply.