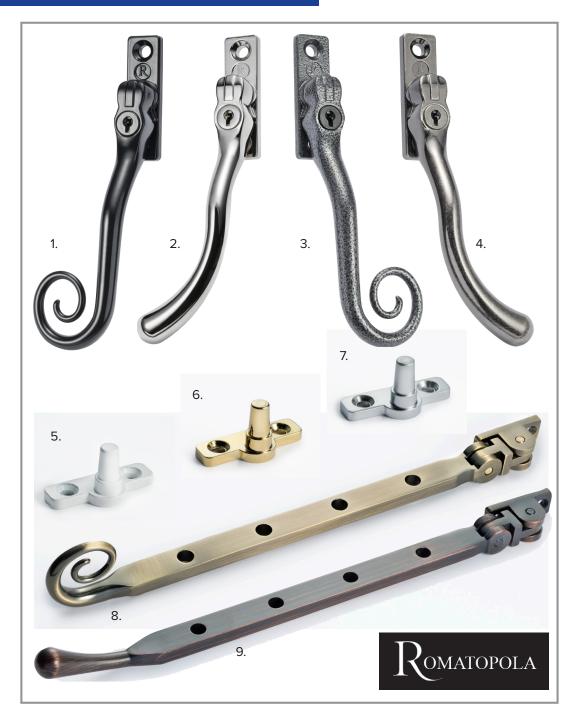

# TRADITIONAL STYLED CASEMENT WINDOW HANDLES & STAYS

The Romatopola Collection features an authentic range of traditional and contemporary hardware.

- Key locking with key retention for extra security
- Positive stop to prevent over-stressing
- Spindle lengths: 15mm or 40mm
- Available in nine classic colours:
  Black, White, Antique Bronze,
  Satin Chrome, Polished Chrome,
  Electro Gold, Bronze Red Tint, Pewter
  Patina, Graphite

- Two distinct styles
- 12" and 10" Stay options available
- Working and dummy pegs for greater flexibility
- Nine classic colours (as per above handles)

# ROMATOPOLA HARDWARE COLOURS

- 1. Black
- 2. Satin Chrome
- 3. Graphite
- 4. Pewter Patina
- 5. White

- 6. Electro Gold
- 7. Polished Chrome
- 8. Antique Bronze
- 9. Bronze Red Tint