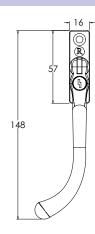

# TRADITIONAL STYLED CASEMENT WINDOW HANDLES & STAYS

The Romatopola Collection features an authentic range of traditional and contemporary hardware.

- Key locking with key retention for extra security
- Positive stop to prevent over-stressing
- Spindle lengths: 15mm or 40mm
- Available in nine classic colours:
  Black, White, Antique Bronze,
  Satin Chrome, Polished Chrome,
  Electro Gold, Bronze Red Tint, Pewter
  Patina, Graphite

- Two distinct styles
- 12" and 10" Stay options available
- Working and dummy pegs for greater flexibility
- Nine classic colours (as per above handles)