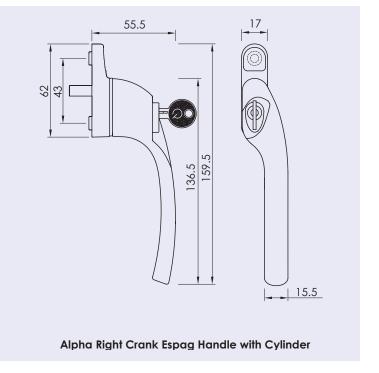

# ALPHA CASEMENT WINDOW HANDLE

The Alpha casement window handle is a premium quality push to open handle, which complements the door furniture also available in the Alpha range.

- Sleek and stylish handle grip.
- 90° stop/click location washer
- Finishes available white, black, satin, polished chrome, PVD gold and Enduro steel finishes.
- Colour co-ordinated screw cover caps