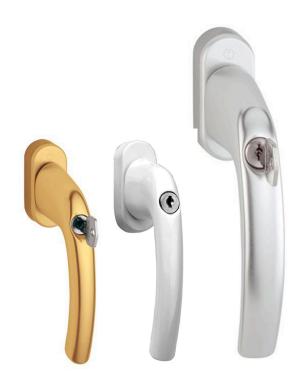

### **TILT & TURN WINDOW HANDLES**

- Ultra modern handle design.
- Distinctive grip with radius edges to the backplate providing a softer style.
- Manufactured from high quality aluminium.
- For use with tilt and turn, and tilt before turn mechanisms.
- Choice of locking and non-locking options.
- 32mm length spindle.
- Available in white powder coated, chrome, anodised gold and silver finishes.