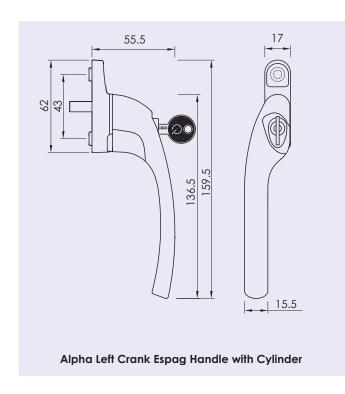

# ALPHA CASEMENT WINDOW HANDLE

The Alpha casement window handle is a premium quality push to open handle, which complements the door furniture also available in the Alpha range.

- Sleek and stylish handle grip.
- 90° stop/click location washer
- Finishes available white, black, satin, polished chrome, PVD gold finishes.
- Colour co-ordinated screw cover caps