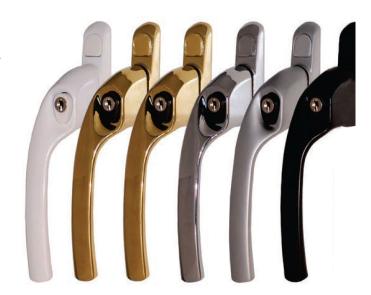

# ALPHA CASEMENT WINDOW HANDLE

The Alpha casement window handle is a premium quality push to open handle, which complements the door furniture also available in the Alpha range.

- Sleek and stylish handle grip.
- 90° stop/click location washer
- Finishes available white, black, satin, polished chrome, PVD gold finishes.
- Colour co-ordinated screw cover caps