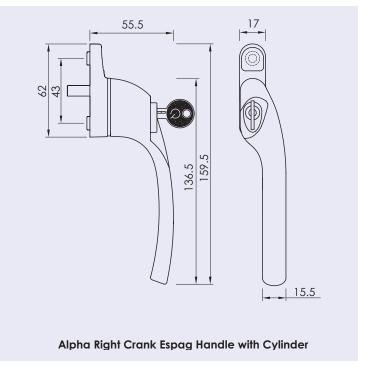

# ALPHA CASEMENT WINDOW HANDLE

The Alpha casement window handle is a premium quality push to open handle, which complements the door furniture also available in the Alpha range.

- Sleek and stylish handle grip.
- 90° stop/click location washer
- Finishes available white, black, satin, polished chrome, PVD gold finishes.
- Colour co-ordinated screw cover caps