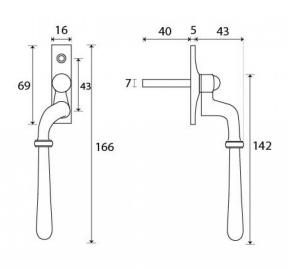

### **TILT & TURN WINDOW HANDLES**

- Ultra modern handle design.
- Distinctive grip with radius edges to the backplate providing a softer style.
- Manufactured from high quality aluminium.
- For use with tilt and turn, and tilt before turn mechanisms.
- Choice of locking and non-locking options.
- 32mm length spindle.
- Available in white powder coated, chrome, anodised gold and silver finishes.

#### **MATERIAL SPECIFICATION**

- Handle Grip and Back Plate Cast aluminium grip and cover plate
- Coatings Gold F3, Silver F1, White powder coated RAL9010-UV
- Cylinder Nickel Plated
- Spindle Mild steel, yellow passivated, 7mm square