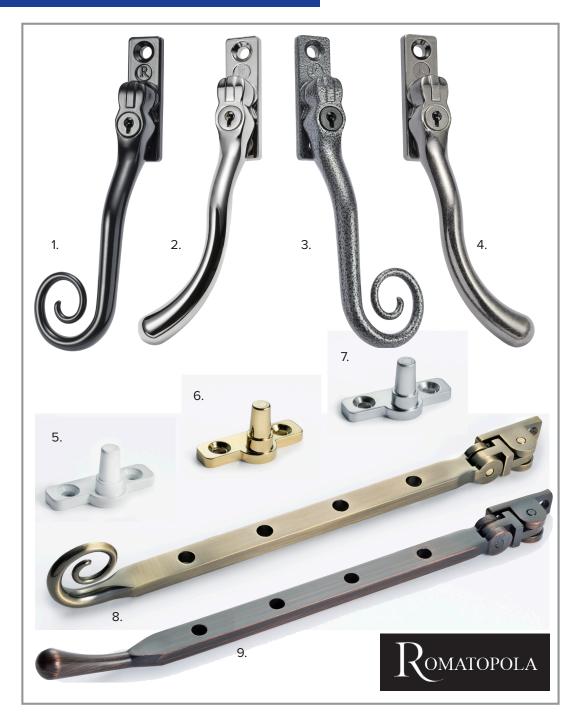

## TRADITIONAL STYLED CASEMENT WINDOW HANDLES & STAYS

The Romatopola Collection features an authentic range of traditional and contemporary hardware.

- Key locking with key retention for extra security
- Positive stop to prevent over-stressing
- Spindle lengths: 15mm or 40mm
- Available in nine classic colours:
  Black, White, Antique Bronze,
  Satin Chrome, Polished Chrome,
  Electro Gold, Bronze Red Tint, Pewter
  Patina, Graphite

- Two distinct styles
- 12" and 10" Stay options available
- Working and dummy pegs for greater flexibility
- Nine classic colours (as per above handles)

# ROMATOPOLA HARDWARE COLOURS

- 1. Black
- 2. Satin Chrome
- 3. Graphite
- 4. Pewter Patina
- 5. White

- 6. Electro Gold
- 7. Polished Chrome
- 8. Antique Bronze
- 9. Bronze Red Tint