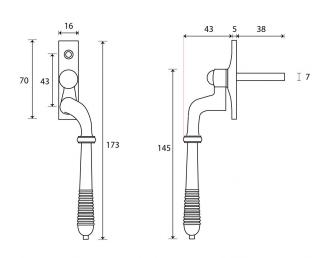

### REEDED AND NEWBURY SLIMLINE CASEMENT WINDOW HANDLES

These slimline casement window handles are made from solid unlaquered brass or bronze which achieves a timeless elegance. The Reeded is narrow style window espag handle with stylish reeded end detail and the newbury handle is a simple subtle design that will suit any setting.

- These handles are handed LH and RH
- Fits on any type of window due to its slim fixing plate
- The handle is cranked away from the frame and window to allow ease of use
- Can be fitted to any modern espagnolette system and can be locked with a grub screw on the handle
- Handle Length 145mm
- 7mm x 40mm thick spindle
- Suitable for use internally or externally
- Available in Aged Brass, Polished Nickel, Polished Chrome or Aged Bronze finishes