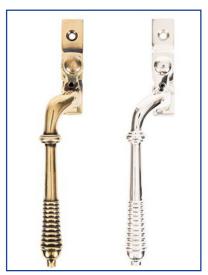

### REEDED AND NEWBURY SLIMLINE CASEMENT WINDOW HANDLES

These slimline casement window handles are made from solid unlaquered brass or bronze which achieves a timeless elegance. The Reeded is narrow style window espag handle with stylish reeded end detail and the newbury handle is a simple subtle design that will suit any setting.

- These handles are handed LH and RH
- Fits on any type of window due to its slim fixing plate
- The handle is cranked away from the frame and window to allow ease of use
- Can be fitted to any modern espagnolette system and can be locked with a grub screw on the handle
- Handle Length 145mm
- 7mm x 40mm thick spindle
- Suitable for use internally or externally
- Available in Aged Brass, Polished Nickel, Polished Chrome or Aged Bronze finishes

**Reeded** (pictured: Aged brass and Polished Nickel)

**Newbury** (pictured: Polished Chrome and Aged Bronze)