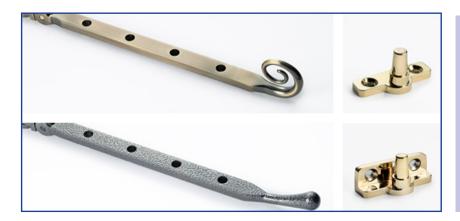

### REEDED AND NEWBURY SLIMLINE CASEMENT WINDOW HANDLES

These slimline casement window handles are made from solid unlaquered brass or bronze which achieves a timeless elegance. The Reeded is narrow style window espag handle with stylish reeded end detail and the newbury handle is a simple subtle design that will suit any setting.

- These handles are handed LH and RH
- Fits on any type of window due to its slim fixing plate
- The handle is cranked away from the frame and window to allow ease of use
- Can be fitted to any modern espagnolette system and can be locked with a grub screw on the handle
- Handle Length 145mm
- 7mm x 40mm thick spindle
- Suitable for use internally or externally
- Available in Aged Brass, Polished Nickel, Polished Chrome or Aged Bronze finishes

**Reeded** (pictured: Aged brass and Polished Nickel)

**Newbury** (pictured: Polished Chrome and Aged Bronze)