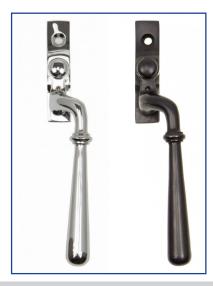

### **TILT & TURN WINDOW HANDLES**

- Ultra modern handle design.
- Distinctive grip with radius edges to the backplate providing a softer style.
- Manufactured from high quality aluminium.
- For use with tilt and turn, and tilt before turn mechanisms.
- Choice of locking and non-locking options.
- 32mm length spindle.
- Available in white powder coated, chrome, anodised gold and silver finishes.