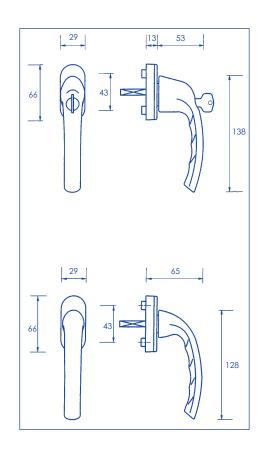

### REEDED AND NEWBURY SLIMLINE CASEMENT WINDOW HANDLES

These slimline casement window handles are made from solid unlaquered brass or bronze which achieves a timeless elegance. The Reeded is narrow style window espag handle with stylish reeded end detail and the newbury handle is a simple subtle design that will suit any setting.

- These handles are handed LH and RH
- Fits on any type of window due to its slim fixing plate
- The handle is cranked away from the frame and window to allow ease of use
- Can be fitted to any modern espagnolette system and can be locked with a grub screw on the handle
- Handle Length 145mm
- 7mm x 40mm thick spindle
- Suitable for use internally or externally
- Available in Aged Brass, Polished Nickel, Polished Chrome or Aged Bronze finishes

**Reeded** (pictured: Aged brass and Polished Nickel)

**Newbury** (pictured: Polished Chrome and Aged Bronze)