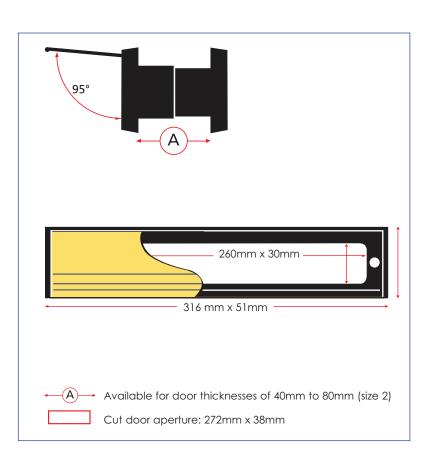

# 12" SLIMLINE MIDRAIL LETTERPLATE

A stylish and ultra slim designed letterbox. The flap opens to 95 degrees and comes complete with fixing bolts and a compression gasket as standard.

- Cut door aperature 272mm x 38mm. Fixing centres 292mm
- Fitted with non corrosive spring mechanism
- Fully sealed backplate
- Fully sealed letterplate flap
- Door thickness range 40-80mm
- Available in silver