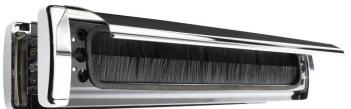

# **PREMIUM LETTERPLATE**

- 180 degree opening
- 40/80mm depth sleeves
- External & internal weather and draught seals
- Available in five colours Black, white, chrome, gold and brushed
- Coating Tested to BS.EN:2007 Grade 5
- 10 year corrosion and mechanical guarantees