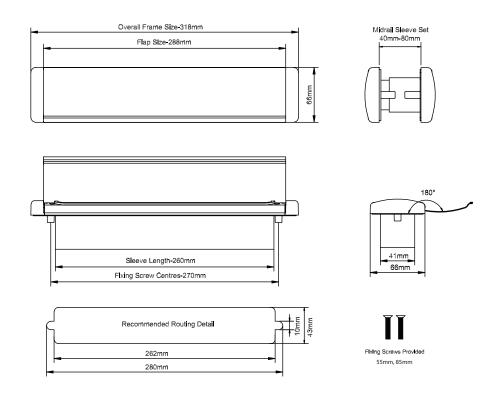

# **PREMIUM LETTERPLATE**

- 180 degree opening
- 40/80mm depth sleeves
- External & internal weather and draught seals
- Available in five colours Black, white, chrome, gold and brushed
- Coating Tested to BS.EN:2007 Grade 5
- 10 year corrosion and mechanical guarantees