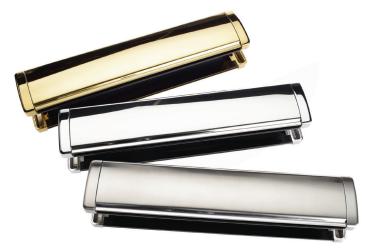

# **PREMIUM LETTERPLATE**

- 180 degree opening
- 40/80mm depth sleeves
- External & internal weather and draught seals
- Available in five colours Black, white, chrome, gold and brushed
- Coating Tested to BS.EN:2007 Grade 5
- 10 year corrosion and mechanical guarantees