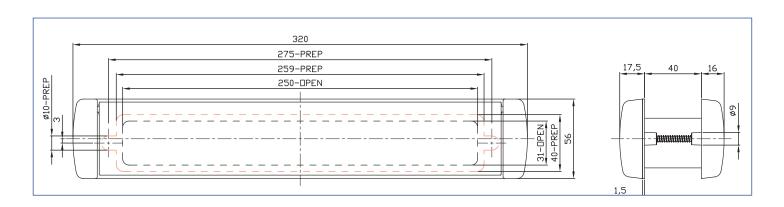

# 12" SLIMLINE MIDRAIL LETTERPLATE

This slimline letterplate is 56mm deep, ideal for midrails. Contemporary styling featuring attractive convex cured metal flaps that open to near vertical both inside and outside so that parcels can be put through the door without putting stress on the letterbox's springs.

- Contemporary styling
- 56mm ideal for slim midrails
- 320mm x 56mm overall size 250mm x 31mm internal aperture
- Available in Satin finish
- Nylon brush seal to inside and external foam seal
- Near 180° opening (in and out)
- Durable tested to BS EN 13724 and BS EN 1670
- Cushioned Closing Action