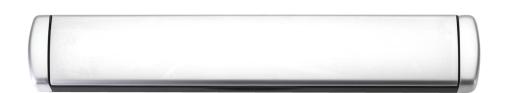

# 12" SLIMLINE MIDRAIL LETTERPLATE

This slimline letterplate is 56mm deep, ideal for midrails. Contemporary styling featuring attractive convex cured metal flaps that open to near vertical both inside and outside so that parcels can be put through the door without putting stress on the letterbox's springs.

- Contemporary styling
- 56mm ideal for slim midrails
- 320mm x 56mm overall size 250mm x 31mm internal aperture
- Available in Satin finish
- Nylon brush seal to inside and external foam seal
- Near 180° opening (in and out)
- Durable tested to BS EN 13724 and BS EN 1670
- Cushioned Closing Action