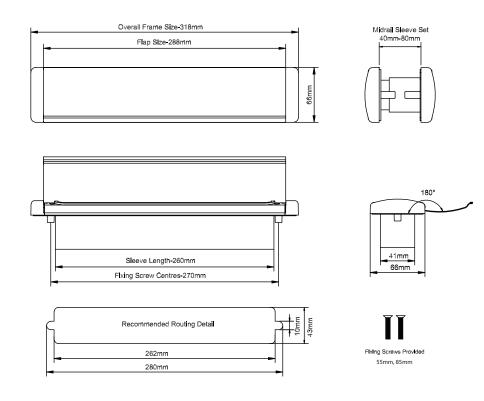

# 12" SLIMLINE MIDRAIL LETTERPLATE

This slimline letterplate is 56mm deep, ideal for midrails. Contemporary styling featuring attractive convex cured metal flaps that open to near vertical both inside and outside so that parcels can be put through the door without putting stress on the letterbox's springs.

- Contemporary styling
- 56mm ideal for slim midrails
- 320mm x 56mm overall size 250mm x 31mm internal aperture
- Available in Satin finish
- Nylon brush seal to inside and external foam seal
- Near 180° opening (in and out)
- Durable tested to BS EN 13724 and BS EN 1670
- Cushioned Closing Action