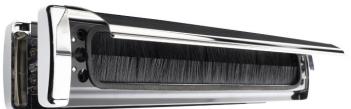

# 12" SLIMLINE MIDRAIL LETTERPLATE

This slimline letterplate is 56mm deep, ideal for midrails. Contemporary styling featuring attractive convex cured metal flaps that open to near vertical both inside and outside so that parcels can be put through the door without putting stress on the letterbox's springs.

- Contemporary styling
- 56mm ideal for slim midrails
- 320mm x 56mm overall size 250mm x 31mm internal aperture
- Available in Satin finish
- Nylon brush seal to inside and external foam seal
- Near 180° opening (in and out)
- Durable tested to BS EN 13724 and BS EN 1670
- Cushioned Closing Action