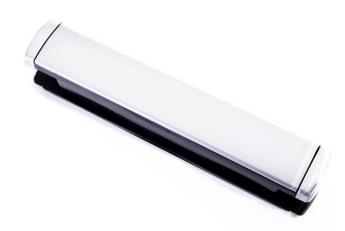

# 12" SLIMLINE MIDRAIL LETTERPLATE

This slimline letterplate is 56mm deep, ideal for midrails. Contemporary styling featuring attractive convex cured metal flaps that open to near vertical both inside and outside so that parcels can be put through the door without putting stress on the letterbox's springs.

- Contemporary styling
- 56mm ideal for slim midrails
- 320mm x 56mm overall size 250mm x 31mm internal aperture
- Available in Satin finish
- Nylon brush seal to inside and external foam seal
- Near 180° opening (in and out)
- Durable tested to BS EN 13724 and BS EN 1670
- Cushioned Closing Action