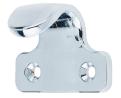

## **TILT LATCH OPERATING KNOBS**

The tilt latch range further supports the vertical sliding window and provides positive engagement of tilting sliding sash windows.

#### **Lower Sash - Contemporary**

Available in Chrome, Gold, Satin and White finishes - fitted to the top of the bottom sash