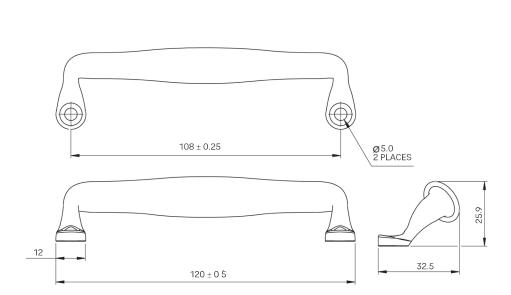

## **SASH HANDLE LIFTS - TOP SASH**

#### **Handles - Top Sash**

- Sash handles provide easy opening and closing of sliding sash windows while having a low profile.
- Provides a positive grip to the sash for ease of operation.
- Chrome, Gold, Satin and White finishes available.
- Fitted to top of the top sash (inside) or bottom of the top sash (outside).