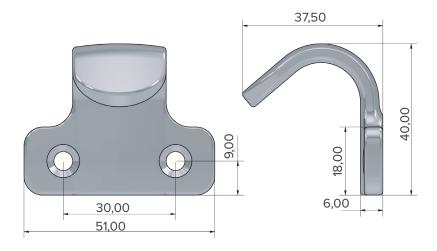

## **SASH HANDLE LIFTS - TOP SASH**

#### **Handles - Top Sash**

- Sash handles provide easy opening and closing of sliding sash windows while having a low profile.
- Provides a positive grip to the sash for ease of operation.
- Chrome, Gold, Satin and White finishes available.
- Fitted to top of the top sash (inside) or bottom of the top sash (outside).