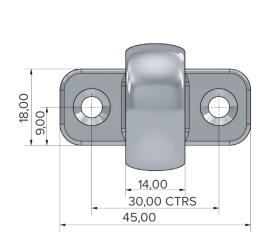

#### Sash Ring

- Traditional Styling
- High performance die cast for greater accuracy and consistency (superior to brass)
- Consistent hole centres (superior to brass)
- Located on top of top sash (when specified)
- Chrome, Gold, Satin and White finishes available