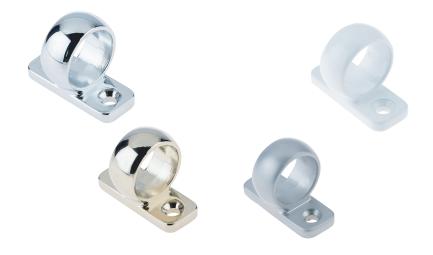

#### **Lifts - Bottom Sash**

- Traditional Styling
- Die-cast zinc for consistent hole centres
- Chrome, Gold, Satin and White finishes available
- Fitted to bottom of bottom sash