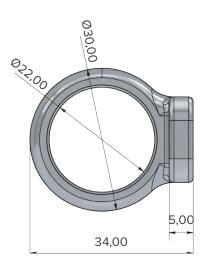

#### Sash Ring

- Traditional Styling
- High performance die cast for greater accuracy and consistency (superior to brass)
- Consistent hole centres (superior to brass)
- Located on top of top sash (when specified)
- Chrome, Gold, Satin and White finishes available