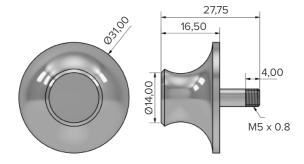

#### **Lower Sash - Contemporary**

Available in Chrome, Gold, Satin and White finishes - fitted to the top of the bottom sash

#### **Top Sash**

Available in Satin - fitted to the top of the top sash