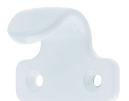

## **SASH HANDLE LIFTS - TOP SASH**

#### **Handles - Top Sash**

- Sash handles provide easy opening and closing of sliding sash windows while having a low profile.
- Provides a positive grip to the sash for ease of operation.
- Chrome, Gold, Satin and White finishes available.
- Fitted to top of the top sash (inside) or bottom of the top sash (outside).