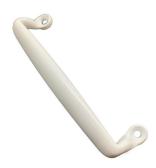

## **SASH HANDLE LIFTS - TOP SASH**

#### **Handles - Top Sash**

- Sash handles provide easy opening and closing of sliding sash windows while having a low profile.
- Provides a positive grip to the sash for ease of operation.
- Chrome, Gold, Satin and White finishes available.
- Fitted to top of the top sash (inside) or bottom of the top sash (outside).