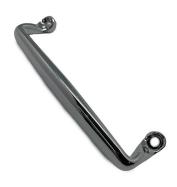

# **SASH LIFTS - BOTTOM SASH**

#### **Lifts - Bottom Sash**

- Traditional Styling
- Die-cast zinc for consistent hole centres
- Chrome, Gold, Satin and White finishes available
- Fitted to bottom of bottom sash