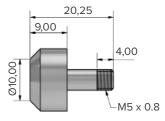

atin and White finishes available.
- Fitted to top of the top sash (inside) or bottom of the top sash (outside).









# **SASH LIFTS - BOTTOM SASH**

#### **Lifts - Bottom Sash**

- Traditional Styling
- Die-cast zinc for consistent hole centres
- Chrome, Gold, Satin and White finishes available
- Fitted to bottom of bottom sash











# For further assistance, call 01702 613733

www.climatec-windows.co.uk



## **TILT LATCH OPERATING KNOBS**

The tilt latch range further supports the vertical sliding window and provides positive engagement of tilting sliding sash windows.

#### **Lower Sash - Contemporary**



Available in Chrome, Gold, Satin and White finishes - fitted to the top of the bottom sash



#### **Top Sash**



Available in Satin - fitted to the top of the top sash







## **SASH RINGS**

#### Sash Ring

- Traditional Styling
- High performance die cast for greater accuracy and consistency (superior to brass)
- Consistent hole centres (superior to brass)
- Located on top of top sash (when specified)
- Chrome, Gold, Satin and White finishes available







## For further assistance, call 01702 613733

www.climatec-windows.co.uk