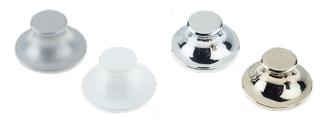

## **SASH HANDLE LIFTS - TOP SASH**

#### **Handles - Top Sash**

- Sash handles provide easy opening and closing of sliding sash windows while having a low profile.
- Provides a positive grip to the sash for ease of operation.
- Chrome, Gold, Satin and White finishes available.
- Fitted to top of the top sash (inside) or bottom of the top sash (outside).