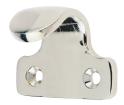

## **SASH HANDLE LIFTS - TOP SASH**

#### **Handles - Top Sash**

- Sash handles provide easy opening and closing of sliding sash windows while having a low profile.
- Provides a positive grip to the sash for ease of operation.
- Chrome, Gold, Satin and White finishes available.
- Fitted to top of the top sash (inside) or bottom of the top sash (outside).