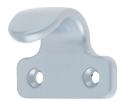

## **SASH HANDLE LIFTS - TOP SASH**

#### **Handles - Top Sash**

- Sash handles provide easy opening and closing of sliding sash windows while having a low profile.
- Provides a positive grip to the sash for ease of operation.
- Chrome, Gold, Satin and White finishes available.
- Fitted to top of the top sash (inside) or bottom of the top sash (outside).