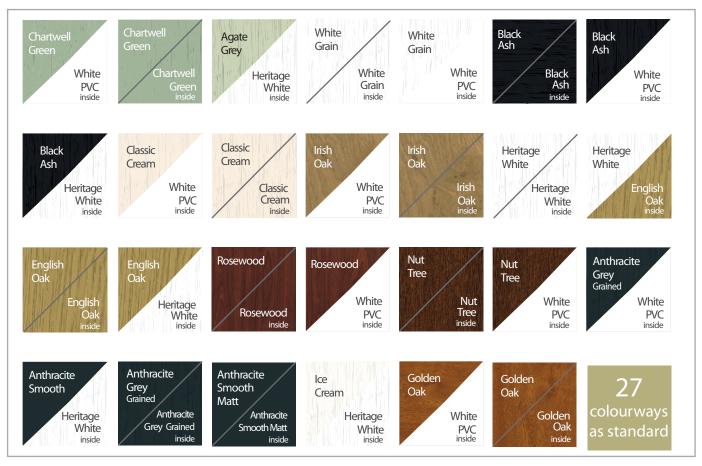

## **COLOUR OPTIONS**

The colour collection for the Deceuninck Flush Sash has been specially designed to help you put together the perfect colour palette for your home. Our beautiful range of colours take inspiration directly from nature to harmonise perfectly with your home and its surroundings, ensuring it stays looking good for years to come.

- Standard white PVC available
- A collection of hand picked Heritage woodgrain finishes
- 27 Colourways as standard
- Extremely durable
- 10 year manufacturer's guarantee for ultimate peace of mind