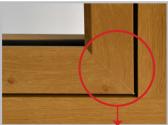

## Pinch Welded Flush Sash Windows and Open Out/Open In Doors

Mechanical Outer/Welded Sash Construction Method (MO-WS)

#### **OUTSIDE**

#### INSIDE

**Pinch Weld** 

**Pinch Weld** 

- Mechanically joined Outerframes on both the internal and external sides
- Pinch Weld on both the internal and external sides of the sash
- Pinch Welds are not available on R9 outerframes due to frame depth
- Can be supplied unglazed