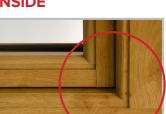

### External Timber Look Welded Flush Sash Windows and Open Out Doors

Mechanical Outer/ETL Weld Sash Construction Method (MO-TWS)

#### INSIDE

- Mechanically joined Outerframes on both the internal and external sides
- External Timber Look Weld on external side of sash
- Pinch Weld on internal side of sash
- Can be supplied unglazed