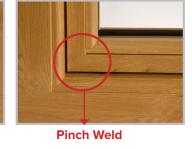

## Pinch Welded Flush Sash Windows and Open Out/Open In Doors

Welded Outer/Welded Sash Construction Method (WO-WS)

#### INSIDE

- Pinch Weld outerframes on both the internal and external sides
- Pinch Weld sashes on both the internal and external sides
- Can be supplied unglazed

## Pinch Welded Flush Sash Windows and Open Out/Open In Doors

Mechanical Outer/Welded Sash Construction Method (MO-WS)

#### INSIDE

**Pinch Weld** 

**Pinch Weld** 

- Mechanically joined Outerframes on both the internal and external sides
- Pinch Weld on both the internal and external sides of the sash
- Pinch Welds are not available on R9 outerframes due to frame depth
- Can be supplied unglazed

### **Pinch Welded Flush Sash Windows**

Welded Outer/Welded Sash Construction Method (WO-WS)

For further assistance, call 01702 613733 www.climatec-windows.co.uk

11-14 Fletchers Square, Temple Farm Industrial Estate, Southend-on-Sea, Essex SS2 5RN