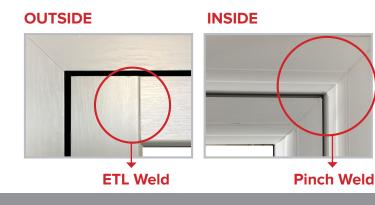

### External Timber Look Welded Flush Sash Windows and Open Out Doors

Mechanical Outer/ETL Weld Sash Construction Method (MO-TWS)

#### INSIDE

- Mechanically joined Outerframes on both the internal and external sides
- External Timber Look Weld on external side of sash
- Pinch Weld on internal side of sash
- Can be supplied unglazed