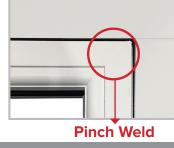

#### INSIDE

- Mechanically joined Outerframes on both the internal and external sides
- External Timber Look Weld on external side of sash
- Pinch Weld on internal side of sash
- Can be supplied unglazed