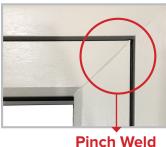

## Pinch Welded Flush Sash Windows and Open Out/Open In Doors

Welded Outer/Welded Sash Construction Method (WO-WS)

#### INSIDE

- Pinch Weld outerframes on both the internal and external sides
- Pinch Weld sashes on both the internal and external sides
- Can be supplied unglazed