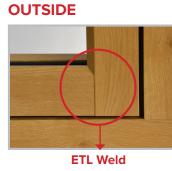

### **External Timber Look Welded Flush Sash Windows and Open Out Doors**

Mechanical Outer/ETL Weld Sash Construction Method (MO-TWS)

#### INSIDE

- Mechanically joined Outerframes on both the internal and external sides
- External Timber Look Weld on external side of sash
- Pinch Weld on internal side of sash
- Can be supplied unglazed

### External Timber Look Welded Flush Sash Windows and Open Out Doors

Mechanical Outer/ETL Weld Sash Construction Method (MO-TWS)