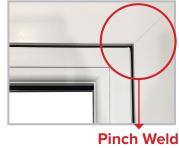

## Pinch Welded Flush Sash Windows and Open Out/Open In Doors

Mechanical Outer/Welded Sash Construction Method (MO-WS)

#### INSIDE

**Pinch Weld** 

**Pinch Weld** 

- Mechanically joined Outerframes on both the internal and external sides
- Pinch Weld on both the internal and external sides of the sash
- Pinch Welds are not available on R9 outerframes due to frame depth
- Can be supplied unglazed