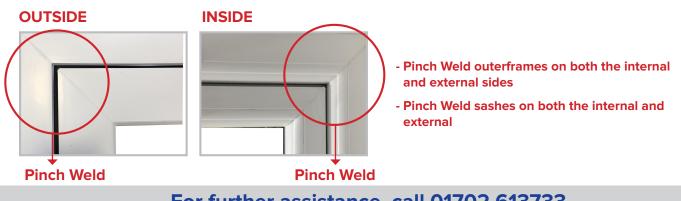

## Pinch Welded Flush Sash Windows and Open Out/Open In Doors

Welded Outer/Welded Sash Construction Method (WO-WS)

#### INSIDE

- Pinch Weld outerframes on both the internal and external sides
- Pinch Weld sashes on both the internal and external sides
- Can be supplied unglazed