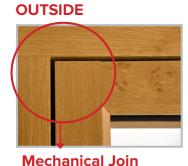

### **Fully Mechanical Flush Sash Windows & Open Out Doors**

Mechanical Outer/Mechanical Sash Construction Method (MO-MS)

- Mechanically joined on both the internal and external sides and will be supplied fully glass bonded