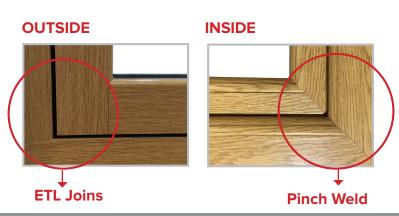

### **External Timber Look Welded Flush Sash Windows and Open Out Doors**

Mechanical Outer/ETL Weld Sash Construction Method (MO-TWS)

#### INSIDE

- Mechanically joined Outerframes on both the internal and external sides
- External Timber Look Weld on external side of sash
- Pinch Weld on internal side of sash
- Can be supplied unglazed