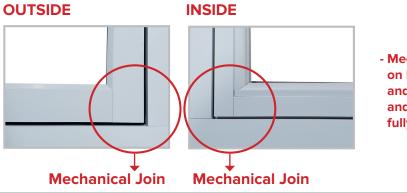

### **Fully Mechanical Flush Sash Windows & Open Out Doors**

Mechanical Outer/Mechanical Sash Construction Method (MO-MS)

OUTSIDE

#### INSIDE

**Mechanical Join** 

**Mechanical Join** 

- Mechanically joined on both the internal and external sides and will be supplied fully glass bonded

7 Climatec