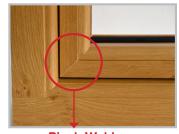

## Pinch Welded Flush Sash Windows and Open Out/Open In Doors

Welded Outer/Welded Sash Construction Method (WO-WS)

#### INSIDE

- Pinch Weld outerframes on both the internal and external sides
- Pinch Weld sashes on both the internal and external sides
- Can be supplied unglazed