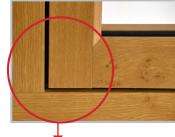

### **External Timber Look Welded Flush Sash Windows and Open Out Doors**

Mechanical Outer/ETL Weld Sash Construction Method (MO-TWS)

#### INSIDE

- Mechanically joined Outerframes on both the internal and external sides
- External Timber Look Weld on external side of sash
- Pinch Weld on internal side of sash
- Can be supplied unglazed