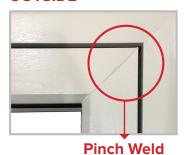

#### **OUTSIDE**

- External Timber Look Weld on external side of outerframe
- Pinch Weld on internal side of outerframe
- External Timber Look Weld on external side of sash
- Pinch Weld on internal side of sash
- Can be supplied unglazed

#### **INSIDE**

- Pinch or Grooved Weld outerframes on both the internal and external sides
- Pinch or Grooved Weld sashes on both the internal and external sides
- Can be supplied unglazed