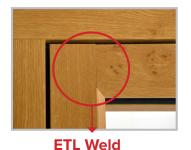

### **External Timber Look Welded Flush Sash Windows and Open Out Doors**

Mechanical Outer/ETL Weld Sash Construction Method (MO-TWS)

### **INSIDE**

Pinch Weld

- Mechanically joined Outerframes on both the internal and external sides
- External Timber Look Weld on external side of sash
- Pinch Weld on internal side of sash
- Can be supplied unglazed