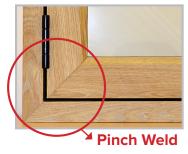

#### **INSIDE**

- Pinch or Grooved Weld outerframes on both the internal and external sides
- Pinch or Grooved Weld sashes on both the internal and external sides
- Can be supplied unglazed

### **INSIDE**

Pinch Weld

- Mechanically joined Outerframes on both the internal and external sides
- External Timber Look Weld on external side of sash
- Pinch Weld on internal side of sash
- Can be supplied unglazed

#### **INSIDE**

- Pinch Weld outerframes on both the internal and external sides
- Pinch Weld sashes on both the internal and external sides
- Can be supplied unglazed

### **INSIDE**

**Pinch Weld** 

- Mechanically joined Outerframes on both the internal and external sides
- External Timber Look Weld on external side of
- Pinch Weld on internal side of sash
- Can be supplied unglazed

#### **INSIDE**

**Pinch Weld** 

- Mechanically joined Outerframes on both the internal and external sides
- Pinch Weld on both the internal and external sides of the sash
- Pinch Welds are not available on R9 outerframes due to frame depth
- Can be supplied unglazed