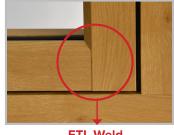

### **External Timber Look Welded Flush Sash Windows and Open Out Doors**

Mechanical Outer/ETL Weld Sash Construction Method (MO-TWS)

### **INSIDE**

Pinch Weld

- Mechanically joined Outerframes on both the internal and external sides
- External Timber Look Weld on external side of sash
- Pinch Weld on internal side of sash
- Can be supplied unglazed