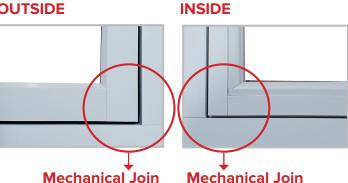

The Rio is available with the following manufacturing options:-

**INSIDE** 

Fully Mechanical Flush Sash Windows: Mechanical Outer/Mechanical Sash Construction Method (MO-MS)

# **OUTSIDE**

- Mechanically joined on both the internal and external sides
- Can be supplied unglazed

External Timber Look Welded Flush Sash Windows: ETL Outer/ETL Weld Sash Construction Method (TWO/TWS)