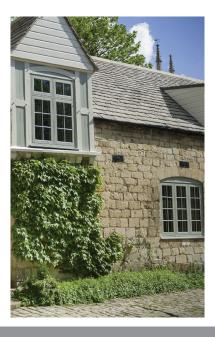

# **OUTSIDE**

- Mechanically joined on both the internal and external sides
- Can be supplied unglazed

External Timber Look Welded Flush Sash Windows: ETL Outer/ETL Weld Sash Construction Method (TWO/TWS)

#### **OUTSIDE**

- External Timber Look Weld on external side of outerframe
- Pinch Weld on internal side of outerframe
- External Timber Look Weld on external side of sash
- Pinch Weld on internal side of sash
- Can be supplied unglazed