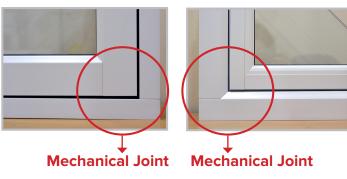

The Rio is available with the following manufacturing options:-

**INSIDE** 

Fully Mechanical Flush Sash Windows: Mechanical Outer/Mechanical Sash Construction Method (MO-MS)

# **OUTSIDE**

- Mechanically joined on both the internal and external sides
- Can be supplied unglazed

External Timber Look Welded Flush Sash Windows: ETL Outer/ETL Weld Sash Construction Method (TWO/TWS)