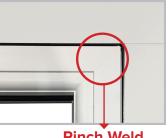

#### **OUTSIDE**

- External Timber Look Weld on external side of outerframe
- Pinch Weld on internal side of outerframe
- External Timber Look Weld on external side of sash
- Pinch Weld on internal side of sash
- Can be supplied unglazed