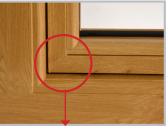

### External Timber Look Welded Flush Sash **Windows and Open Out Doors**

Mechanical Outer/ETL Weld Sash Construction Method (MO-TWS)

### **OUTSIDE**

**ETL Weld** 

### **INSIDE**

**Pinch Weld** 

- Mechanically joined Outerframes on both the internal and external sides
- External Timber Look Weld on external side of
- Pinch Weld on internal side of sash
- Can be supplied unglazed