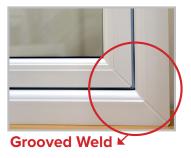

#### **INSIDE**

- Pinch or Grooved Weld outerframes on both the internal and external sides
- Pinch or Grooved Weld sashes on both the internal and external sides
- Can be supplied unglazed