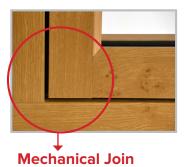

The Rio is available with the following manufacturing options:-

**INSIDE** 

Fully Mechanical Flush Sash Windows: Mechanical Outer/Mechanical Sash Construction Method (MO-MS)

# **OUTSIDE**

- Mechanically joined on both the internal and external sides
- Can be supplied unglazed

External Timber Look Welded Flush Sash Windows: ETL Outer/ETL Weld Sash Construction Method (TWO/TWS)