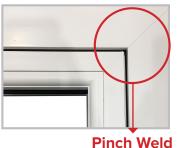

### **INSIDE**

Pinch Weld

- Mechanically joined Outerframes on both the internal and external sides
- External Timber Look Weld on external side of sash
- Pinch Weld on internal side of sash
- Can be supplied unglazed

#### **INSIDE**

- Pinch Weld outerframes on both the internal and external sides
- Pinch Weld sashes on both the internal and external sides
- Can be supplied unglazed