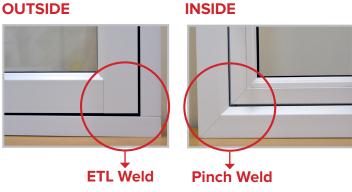

#### **OUTSIDE**

- External Timber Look Weld on external side of outerframe
- Pinch Weld on internal side of outerframe
- External Timber Look Weld on external side of sash
- Pinch Weld on internal side of sash
- Can be supplied unglazed