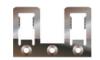

## **GT DUMMY-SASH LOK**

The removal of fully glazed dummy sashes from window frames will now be a lot easier for installers with the GT Dummy-Sash Lok.

- A retention system that quickly and simply fits dummy sashes into window frames
- Comprises of 3 parts for the frame a steel paddle plate and a steel top plate, which is fixed onto a profile related frame packer.
- The sash comprises of a plastic sash packer that carries a steel sash plate.
- A release to ol is supplied for the easy removal of the sash when required.
- Available for Rehau and Calibre windows

Paddle Plate DSL001

Top Plate DSL002

Sash Plate DSL003

Profile Related Frame Packer

Profile Related Sash Packer

Release Instruction Label