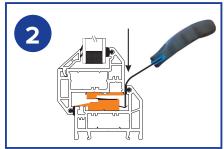

## **GT DUMMY-SASH LOK**

The removal of fully glazed dummy sashes from window frames will now be a lot easier for installers with the GT Dummy-Sash Lok.

- A retention system that quickly and simply fits dummy sashes into window frames
- Comprises of 3 parts for the frame a steel paddle plate and a steel top plate, which is fixed onto a profile related frame packer.
- The sash comprises of a plastic sash packer that carries a steel sash plate.
- A release to ol is supplied for the easy removal of the sash when required.
- Available for Rehau and Calibre windows



Paddle Plate DSL001



Top Plate DSL002



Sash Plate DSL003



Profile Related Frame Packer



Profile Related Sash Packer





Release Instruction Label

## REMOVAL OF DUMMY SASH







For further assistance, call 01702 613733