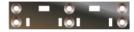

## **GT DUMMY-SASH LOK**

The removal of fully glazed dummy sashes from window frames will now be a lot easier for installers with the GT Dummy-Sash Lok.

- A retention system that quickly and simply fits dummy sashes into window frames
- Comprises of 3 parts for the frame a steel paddle plate and a steel top plate, which is fixed onto a profile related frame packer.
- The sash comprises of a plastic sash packer that carries a steel sash plate.
- A release to ol is supplied for the easy removal of the sash when required.
- Available for Rehau and Calibre windows

Paddle Plate DSL001

Top Plate DSL002

Sash Plate DSL003

Profile Related Frame Packer

Profile Related Sash Packer

Release Instruction Label