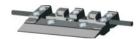

## **GT DUMMY-SASH LOK**

The removal of fully glazed dummy sashes from window frames will now be a lot easier for installers with the GT Dummy-Sash Lok.

- A retention system that quickly and simply fits dummy sashes into window frames
- Comprises of 3 parts for the frame a steel paddle plate and a steel top plate, which is fixed onto a profile related frame packer.
- The sash comprises of a plastic sash packer that carries a steel sash plate.
- A release to ol is supplied for the easy removal of the sash when required.
- Available for Rehau and Calibre windows

## REMOVAL OF DUMMY SASH

For further assistance, call 01702 613733