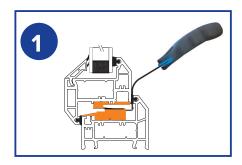

## **GT DUMMY-SASH LOK**

The removal of fully glazed dummy sashes from window frames will now be a lot easier for installers with the GT Dummy-Sash Lok.

- A retention system that quickly and simply fits dummy sashes into window frames
- Comprises of 3 parts for the frame a steel paddle plate and a steel top plate, which is fixed onto a profile related frame packer.
- The sash comprises of a plastic sash packer that carries a steel sash plate.
- A release to ol is supplied for the easy removal of the sash when required.
- Available for Rehau and Calibre windows



Paddle Plate DSL001



Top Plate DSL002



Sash Plate DSL003



Profile Related Frame Packer



Profile Related Sash Packer





Release Instruction Label

## REMOVAL OF DUMMY SASH







For further assistance, call 01702 613733