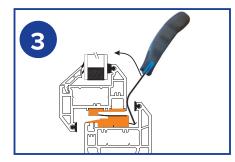

## **GT DUMMY-SASH LOK**

The removal of fully glazed dummy sashes from window frames will now be a lot easier for installers with the GT Dummy-Sash Lok.

- A retention system that quickly and simply fits dummy sashes into window frames
- Comprises of 3 parts for the frame a steel paddle plate and a steel top plate, which is fixed onto a profile related frame packer.
- The sash comprises of a plastic sash packer that carries a steel sash plate.
- A release to ol is supplied for the easy removal of the sash when required.
- Available for Rehau and Calibre windows



Paddle Plate DSL001



Top Plate DSL002



Sash Plate DSL003



Profile Related Frame Packer



Profile Related Sash Packer





Release Instruction Label

## REMOVAL OF DUMMY SASH







For further assistance, call 01702 613733