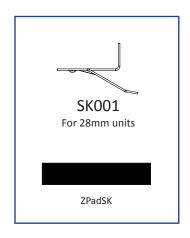

## GT Snap-Lok for Deceuninck Flush Sash

The GT Snap-Lok is a clip system for retaining glass units on internally glazed windows and doors.

This innovative designed clip, when fitted in the appropriate numbers and positions, will assist windows and doors to meet the requirements for PAS24.

- For a 28mm unit up to 900mm width and 1200mm height, fit a minimum of 4 GT Snap-Loks as shown in Fig 1 and Fig 2.
- For unit sizes larger than the above, then it is advisable to fit additional clips as shown in Fig 3.
- Fit glazing packers on the bottom rail shown marked with \*, and place the glass unit into the frame.
- Attach a ZPadSK to each clip and remove the blue cover paper. This will now allow the clip to stick to the unit when in position.
- Push all GT Snap-Lok clips into place prior to packing the unit.