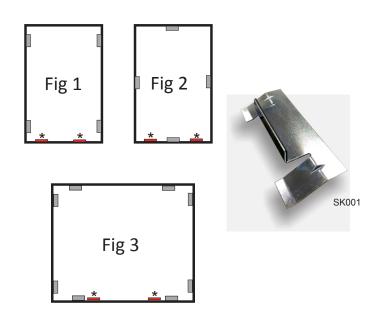

- For a 28mm unit up to 900mm width and 1200mm height, fit a minimum of 4 GT Snap-Loks as shown in Fig 1 and Fig 2.
- For unit sizes larger than the above, then it is advisable to fit additional clips as shown in Fig 3.
- Fit glazing packers on the bottom rail shown marked with \*, and place the glass unit into the frame.
- Attach a ZPadSK to each clip and remove the blue cover paper. This will now allow the clip to stick to the unit when in position.
- Push all GT Snap-Lok clips into place prior to packing the unit.