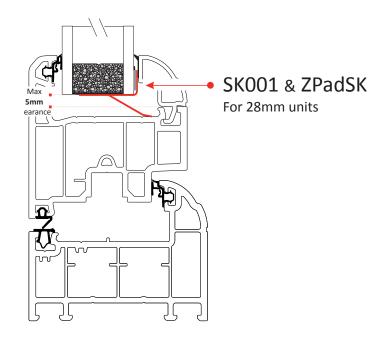

## GT Snap-Lok for Deceuninck Flush Sash

The GT Snap-Lok is a clip system for retaining glass units on internally glazed windows and doors.

This innovative designed clip, when fitted in the appropriate numbers and positions, will assist windows and doors to meet the requirements for PAS24.

- For a 28mm unit up to 900mm width and 1200mm height, fit a minimum of 4 GT Snap-Loks as shown in Fig 1 and Fig 2.
- For unit sizes larger than the above, then it is advisable to fit additional clips as shown in Fig 3.
- Fit glazing packers on the bottom rail shown marked with \*, and place the glass unit into the frame.
- Attach a ZPadSK to each clip and remove the blue cover paper. This will now allow the clip to stick to the unit when in position.
- Push all GT Snap-Lok clips into place prior to packing the unit.