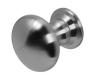

## BLU<sup>™</sup> STAINLESS STEEL CONTEMPORARY DOOR KNOB

- Fixed centre contemporary doorknob
- Can be used as a single bolt through or back-to-back door pull set
- Manufactured from 316 Marine Grade Stainless Steel
- Ideal for use where corrosion levels are high such as city or coastal environments and with acidic timber

#### Round Door Knob - KM150

- Available in Satin Stainless Steel and Matt Black