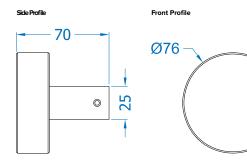

## BLU<sup>™</sup> STAINLESS STEEL CONTEMPORARY DOOR KNOB

- Fixed centre contemporary doorknob
- Can be used as a single bolt through or back-to-back door pull set
- Manufactured from 316 Marine Grade Stainless Steel
- Ideal for use where corrosion levels are high such as city or coastal environments and with acidic timber

#### Round Door Knob - KM150

- Available in Satin Stainless Steel and Matt Black