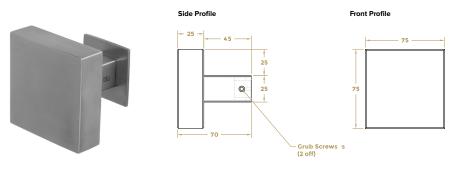

## BLU<sup>™</sup> STAINLESS STEEL CONTEMPORARY DOOR KNOB

- Fixed centre contemporary doorknob
- Can be used as a single bolt through or back-to-back door pull set
- Manufactured from 316 Marine Grade Stainless Steel
- Ideal for use where corrosion levels are high such as city or coastal environments and with acidic timber

#### Square Door Knob - KM120

- Available in Satin Stainless Steel and Matt Black