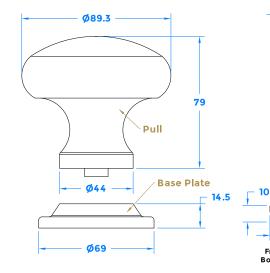

#### **BLU<sup>™</sup> STAINLESS STEEL CENTRE DOOR KNOB**

- Fixed centre round classic door knob with bolt through fixing or concealed secret fixing option
- Diameter 89mm, Projection 93mm for door thicknesses up to 80mm and a 69mm backplate
- Manufactured from solid 316 Marine Grade Stainless Steel
- Ideal for use where corrosion levels are high, such as city or coastal environments
- Available in polished stainless steel, stainless steel, polished brass and satin black
- Satin black finish has been successfully salt spray tested to 1000 hours.