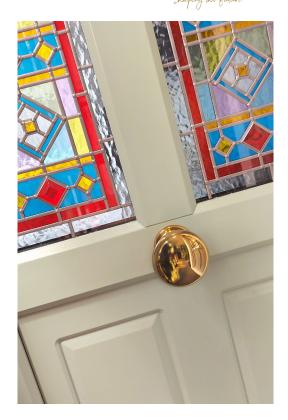

#### **BLU<sup>™</sup> STAINLESS STEEL CENTRE DOOR KNOB**

- Fixed centre round classic door knob with bolt through fixing or concealed secret fixing option
- Diameter 89mm, Projection 93mm for door thicknesses up to 80mm and a 69mm backplate
- Manufactured from solid 316 Marine Grade Stainless Steel
- Ideal for use where corrosion levels are high, such as city or coastal environments
- Available in polished stainless steel, stainless steel, polished brass and satin black
- Satin black finish has been successfully salt spray tested to 1000 hours.