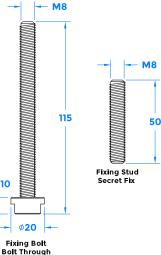

#### **BLU<sup>™</sup> STAINLESS STEEL CENTRE DOOR KNOB**

- Fixed centre round classic door knob with bolt through fixing or concealed secret fixing option
- Diameter 89mm, Projection 93mm for door thicknesses up to 80mm and a 69mm backplate
- Manufactured from solid 316 Marine Grade Stainless Steel
- Ideal for use where corrosion levels are high, such as city or coastal environments
- Available in polished stainless steel, stainless steel, polished brass and satin black
- Satin black finish has been successfully salt spray tested to 1000 hours.