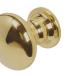

#### **BLU<sup>™</sup> STAINLESS STEEL CENTRE DOOR KNOB**

- Fixed centre round classic door knob with bolt through fixing or concealed secret fixing option
- Diameter 89mm, Projection 93mm for door thicknesses up to 80mm and a 69mm backplate
- Manufactured from solid 316 Marine Grade Stainless Steel
- Ideal for use where corrosion levels are high, such as city or coastal environments
- Available in polished stainless steel, stainless steel, polished brass and satin black
- Satin black finish has been successfully salt spray tested to 1000 hours.

Polished Stainless Steel

**Stainless Steel** 

**Polished Brass** 

ø20

Matt Black