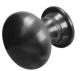

#### **BLU<sup>™</sup> STAINLESS STEEL CENTRE DOOR KNOB**

- Fixed centre round classic door knob with bolt through fixing or concealed secret fixing option
- Diameter 89mm, Projection 93mm for door thicknesses up to 80mm and a 69mm backplate
- Manufactured from solid 316 Marine Grade Stainless Steel
- Ideal for use where corrosion levels are high, such as city or coastal environments
- Available in polished stainless steel, stainless steel, polished brass and satin black
- Satin black finish has been successfully salt spray tested to 1000 hours.

Polished Stainless Steel

**Stainless Steel** 

**Polished Brass** 

ø20

Matt Black