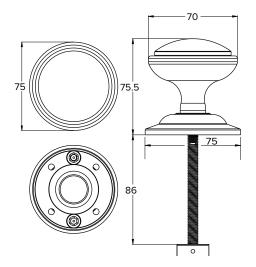

#### **BLU<sup>™</sup> STAINLESS STEEL CENTRE DOOR KNOB**

- Fixed centre round classic door knob with bolt through fixing or concealed secret fixing option
- Diameter 89mm, Projection 93mm for door thicknesses up to 80mm and a 69mm backplate
- Manufactured from solid 316 Marine Grade Stainless Steel
- Ideal for use where corrosion levels are high, such as city or coastal environments
- Available in polished stainless steel, stainless steel, polished brass and satin black
- Satin black finish has been successfully salt spray tested to 1000 hours.

Polished Stainless Steel

**Stainless Steel** 

**Polished Brass** 

ø20

Matt Black