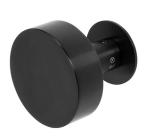

## BLU<sup>™</sup> STAINLESS STEEL CONTEMPORARY DOOR KNOB

- Fixed centre contemporary doorknob
- Can be used as a single bolt through or back-to-back door pull set
- Manufactured from 316 Marine Grade Stainless Steel
- Ideal for use where corrosion levels are high such as city or coastal environments and with acidic timber

#### Round Door Knob - KM150

- Available in Satin Stainless Steel and Matt Black