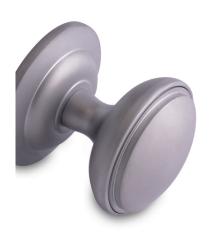

## STANDARD DECORATIVE DOOR KNOB

- 65mm diameter knob
- Supplied in both bracket face fix and bolt fix specifications
- Highly secure and robust fixing
- Colour co-ordinated internal bolt fix
- Available in white and satin

White

Satin