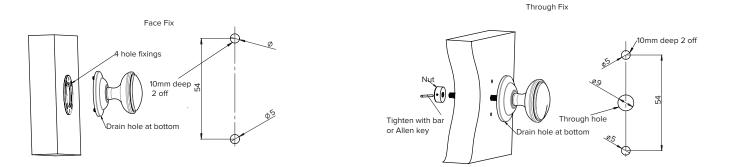

## STANDARD DECORATIVE DOOR KNOB

- 65mm diameter knob
- Supplied in both bracket face fix and bolt fix specifications
- Highly secure and robust fixing
- Colour co-ordinated internal bolt fix
- Available in white and satin