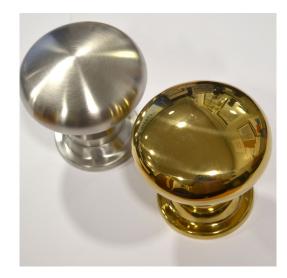

#### **BLU<sup>™</sup> STAINLESS STEEL CENTRE DOOR KNOB**

- Fixed centre round classic door knob with bolt through fixing or concealed secret fixing option
- Diameter 89mm, Projection 93mm for door thicknesses up to 80mm and a 69mm backplate
- Manufactured from solid 316 Marine Grade Stainless Steel
- Ideal for use where corrosion levels are high, such as city or coastal environments
- Available in polished stainless steel, stainless steel, polished brass and satin black
- Satin black finish has been successfully salt spray tested to 1000 hours.

Polished Stainless Steel

**Stainless Steel** 

**Polished Brass** 

ø20

Matt Black