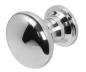

#### **BLU<sup>™</sup> STAINLESS STEEL CENTRE DOOR KNOB**

- Fixed centre round classic door knob with bolt through fixing or concealed secret fixing option
- Diameter 89mm, Projection 93mm for door thicknesses up to 80mm and a 69mm backplate
- Manufactured from solid 316 Marine Grade Stainless Steel
- Ideal for use where corrosion levels are high, such as city or coastal environments
- Available in polished stainless steel, stainless steel, polished brass and satin black
- Satin black finish has been successfully salt spray tested to 1000 hours.

Polished Stainless Steel

**Stainless Steel** 

**Polished Brass** 

ø20

Matt Black