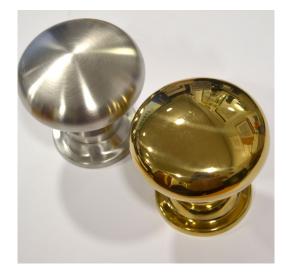

#### STAINLESS STEEL CENTRE DOOR KNOB

- Fixed centre round classic door knob with bolt through fixing or concealed secret fixing option
- Diameter 89mm, Projection 93mm for door thicknesses up to 80mm and a 69mm backplate
- Manufactured from solid 316 Marine Grade Stainless Steel
- Ideal for use where corrosion levels are high, such as coastal environments
- Available in polished stainless steel, stainless steel, polished brass and satin black
- Satin black finish has been successfully salt spray tested to 1000 hours.

Polished Stainless Steel

Stainless Steel

Polished Brass

Satin Black