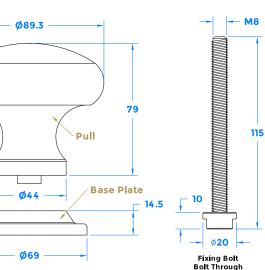

#### STAINLESS STEEL CENTRE DOOR KNOB

- Fixed centre round classic door knob with bolt through fixing or concealed secret fixing option
- Diameter 89mm, Projection 93mm for door thicknesses up to 80mm and a 69mm backplate
- Manufactured from solid 316 Marine Grade Stainless Steel
- Ideal for use where corrosion levels are high, such as coastal environments
- Available in polished stainless steel, stainless steel, polished brass and satin black
- Satin black finish has been successfully salt spray tested to 1000 hours.

Polished Stainless Steel

Stainless Steel

Polished Brass

Satin Black