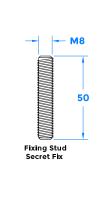

#### STAINLESS STEEL CENTRE DOOR KNOB

- Fixed centre round classic door knob with bolt through fixing or concealed secret fixing option
- Diameter 89mm, Projection 93mm for door thicknesses up to 80mm and a 69mm backplate
- Manufactured from solid 316 Marine Grade Stainless Steel
- Ideal for use where corrosion levels are high, such as coastal environments
- Available in polished stainless steel, stainless steel, polished brass and satin black
- Satin black finish has been successfully salt spray tested to 1000 hours.