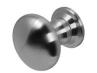

#### STAINLESS STEEL CENTRE DOOR KNOB

- Fixed centre round classic door knob with bolt through fixing or concealed secret fixing option
- Diameter 89mm, Projection 93mm for door thicknesses up to 80mm and a 69mm backplate
- Manufactured from solid 316 Marine Grade Stainless Steel
- Ideal for use where corrosion levels are high, such as coastal environments
- Available in polished stainless steel, stainless steel, polished brass and satin black
- Satin black finish has been successfully salt spray tested to 1000 hours.

Polished Stainless Steel

Stainless Steel

Polished Brass

Satin Black