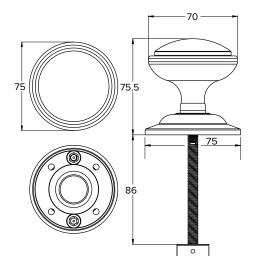

#### STAINLESS STEEL CENTRE DOOR KNOB

- Fixed centre round classic door knob with bolt through fixing or concealed secret fixing option
- Diameter 89mm, Projection 93mm for door thicknesses up to 80mm and a 69mm backplate
- Manufactured from solid 316 Marine Grade Stainless Steel
- Ideal for use where corrosion levels are high, such as coastal environments
- Available in polished stainless steel, stainless steel, polished brass and satin black
- Satin black finish has been successfully salt spray tested to 1000 hours.