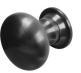

#### STAINLESS STEEL CENTRE DOOR KNOB

- Fixed centre round classic door knob with bolt through fixing or concealed secret fixing option
- Diameter 89mm, Projection 93mm for door thicknesses up to 80mm and a 69mm backplate
- Manufactured from solid 316 Marine Grade Stainless Steel
- Ideal for use where corrosion levels are high, such as coastal environments
- Available in polished stainless steel, stainless steel, polished brass and satin black
- Satin black finish has been successfully salt spray tested to 1000 hours.

Polished Stainless Steel

Stainless Steel

Polished Brass

Satin Black