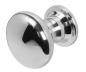

#### STAINLESS STEEL CENTRE DOOR KNOB

- Fixed centre round classic door knob with bolt through fixing or concealed secret fixing option
- Diameter 89mm, Projection 93mm for door thicknesses up to 80mm and a 69mm backplate
- Manufactured from solid 316 Marine Grade Stainless Steel
- Ideal for use where corrosion levels are high, such as coastal environments
- Available in polished stainless steel, stainless steel, polished brass and satin black
- Satin black finish has been successfully salt spray tested to 1000 hours.

Polished Stainless Steel

Stainless Steel

Polished Brass

Satin Black