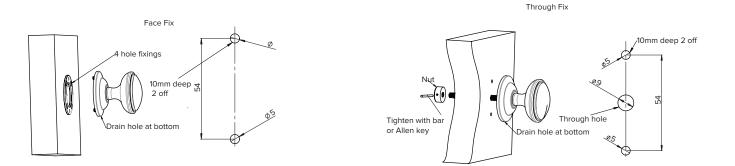

### STANDARD DECORATIVE DOOR KNOB

- 65mm diameter knob
- Supplied in both bracket face fix and bolt fix specifications
- Highly secure and robust fixing
- Colour co-ordinated internal bolt fix
- Available in white and satin