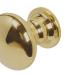

#### STAINLESS STEEL CENTRE DOOR KNOB

- Fixed centre round classic door knob with bolt through fixing or concealed secret fixing option
- Diameter 89mm, Projection 93mm for door thicknesses up to 80mm and a 69mm backplate
- Manufactured from solid 316 Marine Grade Stainless Steel
- Ideal for use where corrosion levels are high, such as coastal environments
- Available in polished stainless steel, stainless steel, polished brass and satin black
- Satin black finish has been successfully salt spray tested to 1000 hours.

Polished Stainless Steel

Stainless Steel

Polished Brass

Satin Black