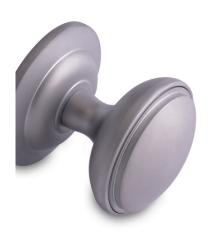

#### STAINLESS STEEL CENTRE DOOR KNOB

- Fixed centre round classic door knob with bolt through fixing or concealed secret fixing option
- Diameter 89mm, Projection 93mm for door thicknesses up to 80mm and a 69mm backplate
- Manufactured from solid 316 Marine Grade Stainless Steel
- Ideal for use where corrosion levels are high, such as coastal environments
- Available in polished stainless steel, stainless steel, polished brass and satin black
- Satin black finish has been successfully salt spray tested to 1000 hours.