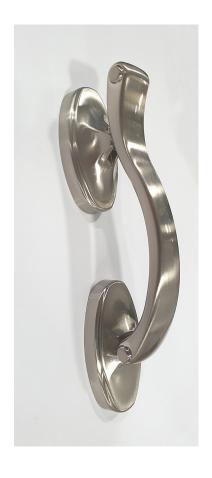

# **DOCTOR KNOCKER**

- Popular for use on traditional period properties
- A 2 part product; the knocker body and strike plate allows for a hefty knock on the door
- Concealed quick fit fixing method speeds up and simplifies fitting procedure
- Available in PVD gold, polished chrome, satin, white, black and Enduro Steel
- Length 180mm x 38mm wide

# For further assistance, call 01702 613733