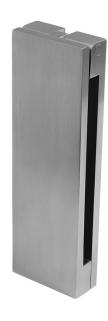

# BLU™ STAINLESS STEEL RING DOOR KNOCKER

- High quality solid stainless steel classic ring door knocker and strike plate
- Bolt-through fixings
- Manufactured from solid 316 Marine Grade Stainless Steel including fixing bolts
- Ideal for use where corrosion levels are high such as city or coastal environments
- Available in polished stainless steel, stainless steel, polished brass and satin black

Polished Stainless Steel

Stainless Steel

**Polished Brass** 

Matt Black