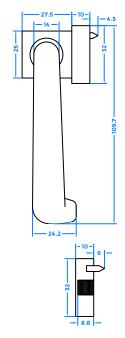

# **PONY TAIL KNOCKER**

- Popular for use on traditional period properties
- Compact and subtle design
- Concealed quick fit fixing method speeds up and simplifies fitting procedure
- Available in PVD gold, polished chrome, satin, white, black and Enduro Steel
- Length 148mm x 35mm wide

# **DOCTOR KNOCKER**

- Popular for use on traditional period properties
- A 2 part product; the knocker body and strike plate allows for a hefty knock on the door
- Concealed quick fit fixing method speeds up and simplifies fitting procedure
- Available in PVD gold, polished chrome, satin, white, black and Enduro Steel
- Length 180mm x 38mm wide