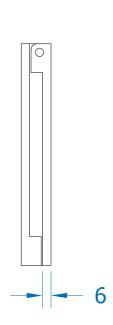

# BLU™ STAINLESS STEEL DOOR KNOCKER

- High quality solid stainless steel contemporary door knocker and strike plate
- Bolt-through security fixings
- Manufactured from 316 Marine Grade Stainless Steel
- Ideal for use where corrosion levels are high such as city or coastal environments and with acidic timber
- Part of a suited range of door and window hardware

#### Stainless Steel Door Knocker - DKB155

- Available in Satin Stainless Steel

# 50

**Front Profile** 

**Side Profile** 