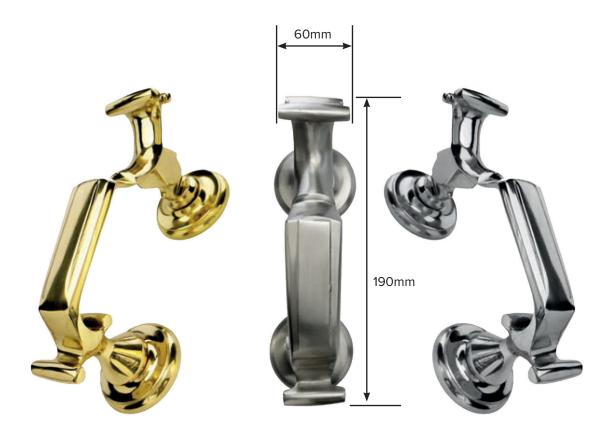

# **PONY TAIL KNOCKER**

- Popular for use on traditional period properties
- Compact and subtle design
- Concealed quick fit fixing method speeds up and simplifies fitting procedure
- Available in PVD gold, polished chrome, satin, white, black and Enduro Steel
- Length 148mm x 35mm wide

# **DOCTOR KNOCKER**

- Popular for use on traditional period properties
- A 2 part product; the knocker body and strike plate allows for a hefty knock on the door
- Concealed quick fit fixing method speeds up and simplifies fitting procedure
- Available in PVD gold, polished chrome, satin, white, black and Enduro Steel
- Length 180mm x 38mm wide