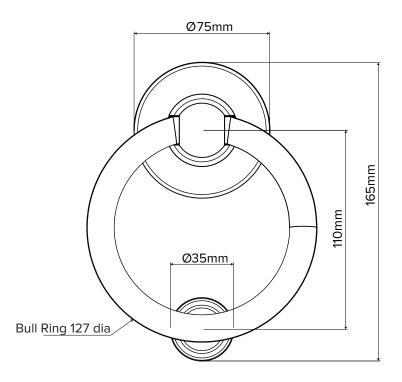

# **BULL RING KNOCKER**

- Heritage design for use on traditional period properties
- Patented face fixing plate
- Easy installation no need to drill through the door
- Available in white and satin.

# For further assistance, call 01702 613733