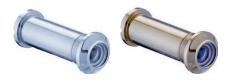

- 160° Spyhole Viewer
- Available in White, Black, PVD Gold, Chrome, Satin Chrome