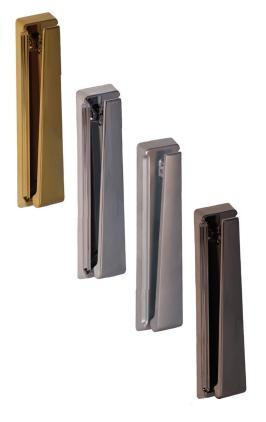

# **DOCTOR KNOCKER**

- Popular for use on traditional period properties
- A 2 part product; the knocker body and strike plate allows for a hefty knock on the door
- Concealed quick fit fixing method speeds up and simplifies fitting procedure
- Available in PVD gold, polished chrome, satin, white, black and Enduro Steel
- Length 180mm x 38mm wide

## PREMIUM DOCTOR KNOCKER

The Large Doctor Door Knocker perfectly merges timeless, eclectic style with traditional elements of a classic knocker. This means that it is ideal for more modern, contemporary home exteriors.

- 2 perfectly-matching nuts and washers for effective colour co-ordination
- Fitted onto the door using nylon bolts which do not condensate or rust
- Can fit door thicknesses of up to 75mm
- . Available in polished brass, polished chrome, satin chrome and black