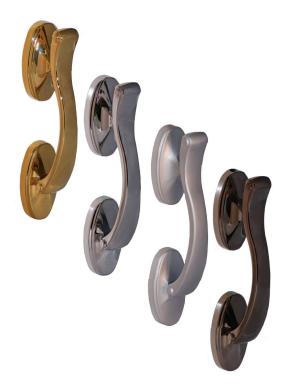

## **SWEET DOOR KNOCKERS**

Brisant Secure who supply us with our 3\* high security Ultion cylinders have also designed a range of door furniture that is elegant as well as corrosion resistant.

The Ultion Sweet Furniture by Brisant-Secure boasts an 'edgeless' design that carries through their portfolio of hardware,

- Layered with multiple coatings of brass and nickel for corrosion resistance.
- Over 8000 hours of salt water testing. 30x more time than required for the EN 1906:2012 corrosion standard.
- Manufacturer's 20 year Anti-corrosion guarantee.
- Manufacturer's 10 year Mechanical Guarantee
- Available with and without spyhole.

Colour options available:
Black, Chrome, Gold, Stainless
Steel

Colour options available:
White, Black, Chrome, Gold,
Stainless Steel, Satin