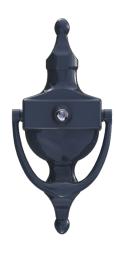

# **DOCTOR KNOCKER**

- Popular for use on traditional period properties
- A 2 part product; the knocker body and strike plate allows for a hefty knock on the door
- Concealed quick fit fixing method speeds up and simplifies fitting procedure
- Available in PVD gold, polished chrome, satin, white, black and Enduro Steel
- Length 180mm x 38mm wide