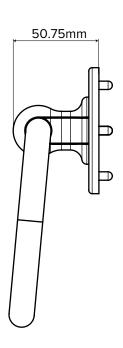

# **BULL RING KNOCKER**

- Heritage design for use on traditional period properties
- Patented face fixing plate
- Easy installation no need to drill through the door
- Available in white and satin.

# For further assistance, call 01702 613733