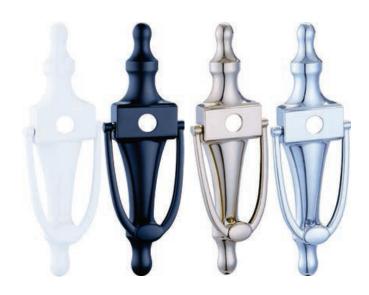

# **URN KNOCKER**

- Classic Urn knockers are designed with or without a cut-out for the 160° door viewer.
- Concealed 'Snap-lock' fixing method
- Available in PVD gold, polished chrome, satin, white, black and Enduro Steel

- 160° Spyhole Viewer
- Available in White, Black, PVD Gold, Chrome, Satin Chrome