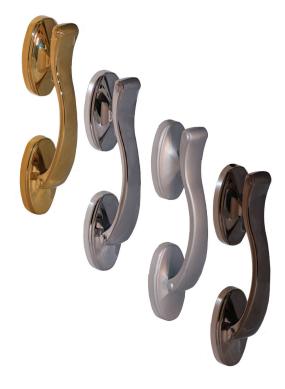

### **BULL RING KNOCKER**

- Heritage design for use on traditional period properties
- Patented face fixing plate
- Easy installation no need to drill through the door
- Available in chrome, gold, brushed and black.