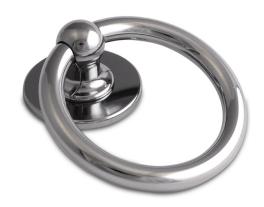

### **BULL RING KNOCKER**

- Heritage design for use on traditional period properties
- Patented face fixing plate
- Easy installation no need to drill through the door
- Available in chrome, gold, brushed and black.