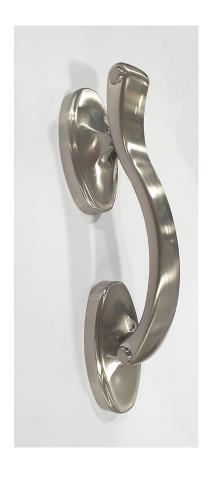

#### **DOCTOR KNOCKER**

- Popular for use on traditional period properties
- A 2 part product; the knocker body and strike plate allows for a hefty knock on the door
- Concealed quick fit fixing method speeds up and simplifies fitting procedure
- Available in PVD gold, polished chrome, satin, white, black and Enduro Steel
- Length 180mm x 38mm wide