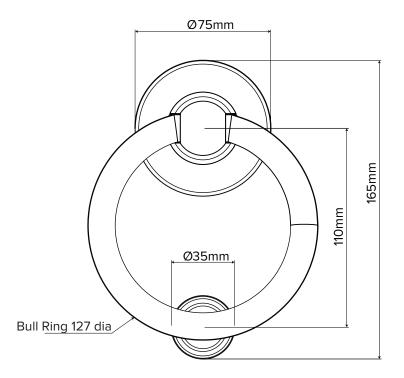

### **BULL RING KNOCKER**

- Heritage design for use on traditional period properties
- Patented face fixing plate
- Easy installation no need to drill through the door
- Available in chrome, gold, brushed and black.