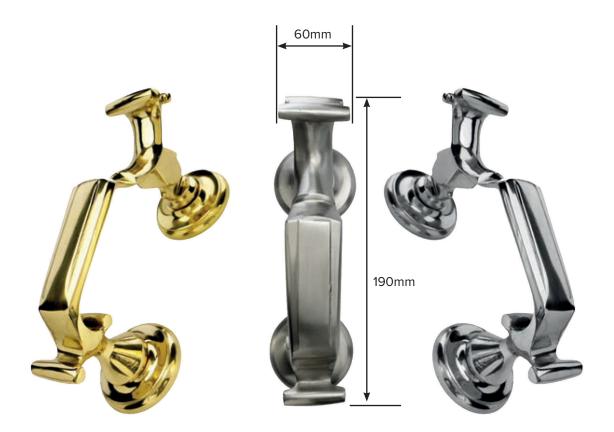

#### PREMIUM DOCTOR KNOCKER

The Large Doctor Door Knocker perfectly merges timeless, eclectic style with traditional elements of a classic knocker. This means that it is ideal for more modern, contemporary home exteriors.

- 2 perfectly-matching nuts and washers for effective colour co-ordination
- Fitted onto the door using nylon bolts which do not condensate or rust
- Can fit door thicknesses of up to 75mm
- . Available in polished brass, polished chrome and satin chrome.