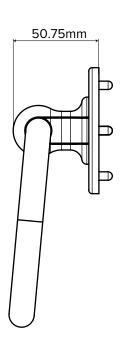

#### **PONY TAIL KNOCKER**

- Popular for use on traditional period properties
- Compact and subtle design
- Concealed quick fit fixing method speeds up and simplifies fitting procedure
- Available in PVD gold, polished chrome, satin, white, black and Enduro Steel
- Length 148mm x 35mm wide