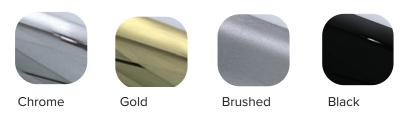

### **BULL RING KNOCKER**

- Heritage design for use on traditional period properties
- Patented face fixing plate
- Easy installation no need to drill through the door
- Available in chrome, gold, brushed and black.