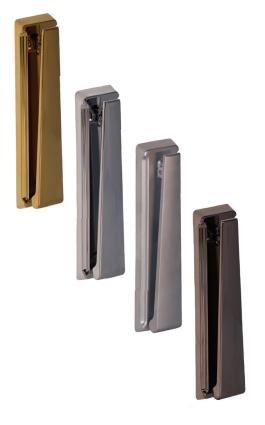

#### **DOCTOR KNOCKER**

- Popular for use on traditional period properties
- A 2 part product; the knocker body and strike plate allows for a hefty knock on the door
- Concealed quick fit fixing method speeds up and simplifies fitting procedure
- Available in PVD gold, polished chrome, satin, white, black and Enduro Steel
- Length 180mm x 38mm wide