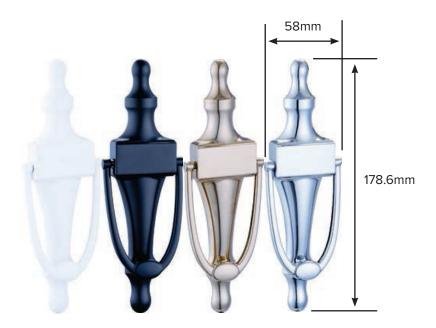

#### **SLIM URN KNOCKER**

- Slim Urn knockers are designed with or without a cut-out for the 160° door viewer.
- Concealed 'Snap-lock' fixing method
- Available in PVD gold, polished chrome, satin, white, black and Enduro Steel

- 160° Spyhole Viewer
- Available in White, Black, PVD Gold, Chrome, Satin Chrome