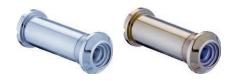

- 160° Spyhole Viewer
- Available in White, Black, PVD Gold, Chrome, Satin Chrome