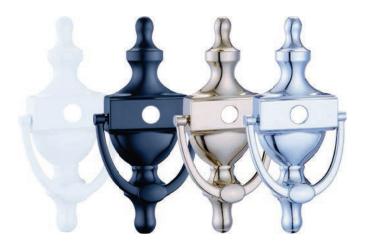

# **URN KNOCKER**

- Classic Urn knockers are designed with or without a cut-out for the 160° door viewer.
- Concealed 'Snap-lock' fixing method
- Available in PVD gold, polished chrome, satin, white, black and Enduro Steel

- 160° Spyhole Viewer
- Available in White, Black, PVD Gold, Chrome, Satin Chrome