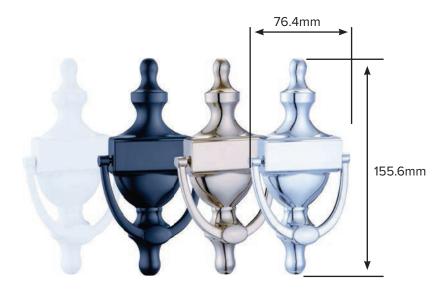

# **URN KNOCKER**

- Classic Urn knockers are designed with or without a cut-out for the 160° door viewer.
- Concealed 'Snap-lock' fixing method
- Available in PVD gold, polished chrome, satin, white, black and Enduro Steel

- 160° Spyhole Viewer
- Available in White, Black, PVD Gold, Chrome, Satin Chrome