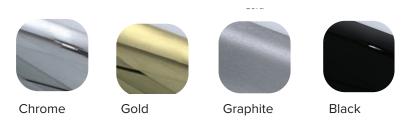

### **BULL RING KNOCKER**

- Heritage design for use on traditional period properties
- Patented face fixing plate
- Easy installation no need to drill through the door
- Available in chrome, gold, graphite and black.