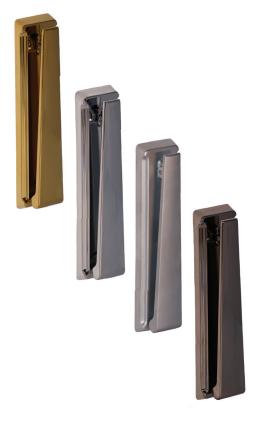

#### **DOCTOR KNOCKER**

- Popular for use on traditional period properties
- A 2 part product; the knocker body and strike plate allows for a hefty knock on the door
- Concealed quick fit fixing method speeds up and simplifies fitting procedure
- Available in PVD gold, polished chrome, satin, white, black and Enduro Steel
- Length 180mm x 38mm wide

For further assistance, call 01702 613733