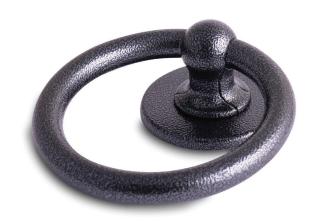

### **BULL RING KNOCKER**

- Heritage design for use on traditional period properties
- Patented face fixing plate
- Easy installation no need to drill through the door
- Available in chrome, gold, graphite and black.