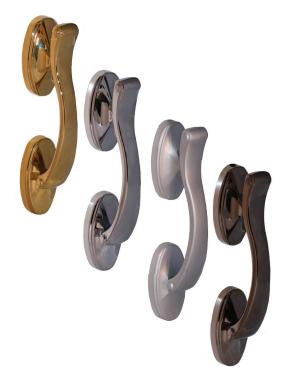

### **BULL RING KNOCKER**

- Heritage design for use on traditional period properties
- Patented face fixing plate
- Easy installation no need to drill through the door
- Available in chrome, gold, graphite and black.