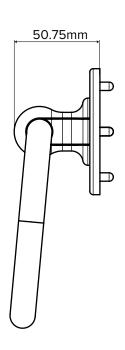

### **BULL RING KNOCKER**

- Heritage design for use on traditional period properties
- Patented face fixing plate
- Easy installation no need to drill through the door
- Available in chrome, gold, graphite and black.