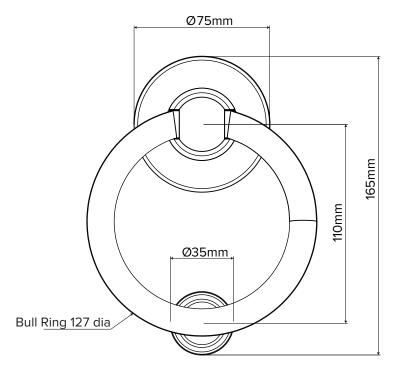

### **BULL RING KNOCKER**

- Heritage design for use on traditional period properties
- Patented face fixing plate
- Easy installation no need to drill through the door
- Available in chrome, gold, graphite and black.