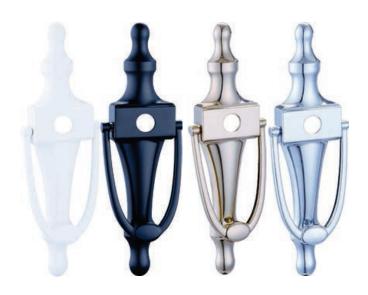

## **URN KNOCKER**

- Classic Urn knockers are designed with or without a cut-out for the 160° door viewer.
- Concealed 'Snap-lock' fixing method
- Available in PVD gold, polished chrome, satin, white, black and Enduro Steel

- 160° Spyhole Viewer
- Available in White, Black, PVD Gold, Chrome, Satin Chrome