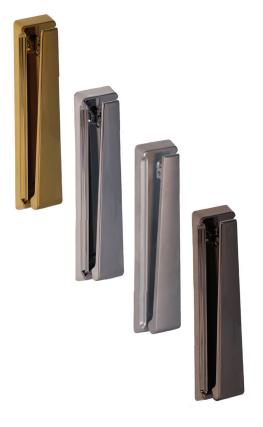

#### **PONY TAIL KNOCKER**

- Popular for use on traditional period properties
- Compact and subtle design
- Concealed quick fit fixing method speeds up and simplifies fitting procedure
- Available in PVD gold, polished chrome, satin, white, black and Enduro Steel
- Length 148mm x 35mm wide

#### **DOCTOR KNOCKER**

- Popular for use on traditional period properties
- A 2 part product; the knocker body and strike plate allows for a hefty knock on the door
- Concealed quick fit fixing method speeds up and simplifies fitting procedure
- Available in PVD gold, polished chrome, satin, white, black and Enduro Steel
- Length 180mm x 38mm wide