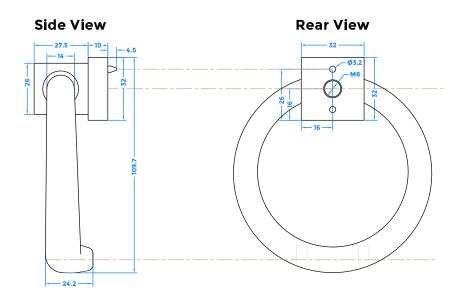

# STAINLESS STEEL RING DOOR KNOCKER

COASTAL

- High quality solid stainless steel classic ring door knocker and strike plate
- Bolt-through fixings
- Manufactured from solid 316 Marine Grade Stainless Steel including fixing bolts
- Ideal for use where corrosion levels are high such as coastal environments
- Available in polished stainless steel, stainless steel, polished brass and satin black

Stainless Steel

**Polished Brass** 

Satin Black