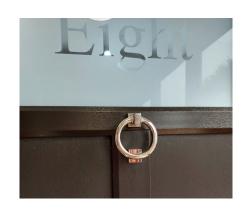

## **BULL RING KNOCKER**

- Heritage design for use on traditional period properties
- Patented face fixing plate
- Easy installation no need to drill through the door
- Available in white and satin.