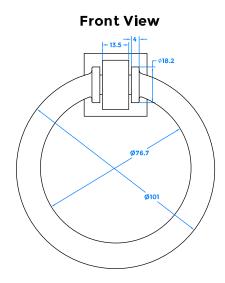

# STAINLESS STEEL RING DOOR KNOCKER

COASTAL

- High quality solid stainless steel classic ring door knocker and strike plate
- Bolt-through fixings
- Manufactured from solid 316 Marine Grade Stainless Steel including fixing bolts
- Ideal for use where corrosion levels are high such as coastal environments
- Available in polished stainless steel, stainless steel, polished brass and satin black