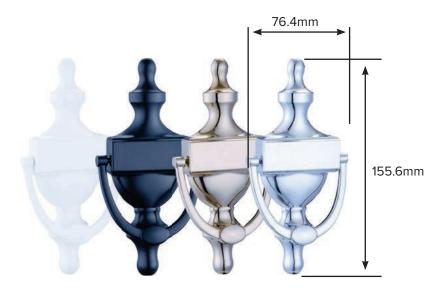

## **URN KNOCKER**

- Classic Urn knockers are designed with or without a cut-out for the 160° door viewer.
- Concealed 'Snap-lock' fixing method
- Available in PVD gold, polished chrome, satin, white, black and Enduro Steel

- 160° Spyhole Viewer
- Available in White, Black, PVD Gold, Chrome, Satin Chrome