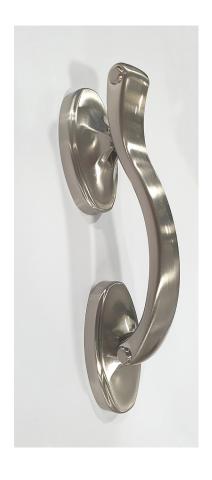

#### **PONY TAIL KNOCKER**

- Popular for use on traditional period properties
- Compact and subtle design
- Concealed quick fit fixing method speeds up and simplifies fitting procedure
- Available in PVD gold, polished chrome, satin, white, black and Enduro Steel
- Length 148mm x 35mm wide

#### **DOCTOR KNOCKER**

- Popular for use on traditional period properties
- A 2 part product; the knocker body and strike plate allows for a hefty knock on the door
- Concealed quick fit fixing method speeds up and simplifies fitting procedure
- Available in PVD gold, polished chrome, satin, white, black and Enduro Steel
- Length 180mm x 38mm wide