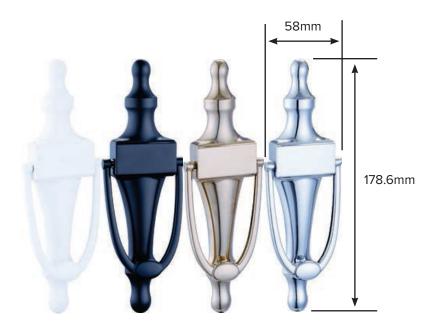

#### **SLIM URN KNOCKER**

- Slim Urn knockers are designed with or without a cut-out for the 160° door viewer.
- Concealed 'Snap-lock' fixing method
- Available in PVD gold, polished chrome, satin, white, black and Enduro Steel

- 160° Spyhole Viewer
- Available in White, Black, PVD Gold, Chrome, Satin Chrome