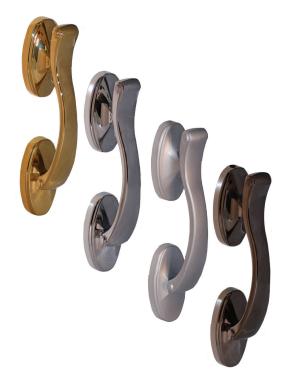

#### PREMIUM DOCTOR KNOCKER

The Large Doctor Door Knocker perfectly merges timeless, eclectic style with traditional elements of a classic knocker. This means that it is ideal for more modern, contemporary home exteriors.

- 2 perfectly-matching nuts and washers for effective colour co-ordination
- Fitted onto the door using nylon bolts which do not condensate or rust
- Can fit door thicknesses of up to 75mm
- . Available in polished brass, polished chrome and satin chrome.