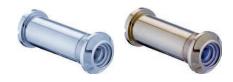

- 160° Spyhole Viewer
- Available in White, Black, PVD Gold, Chrome, Satin Chrome