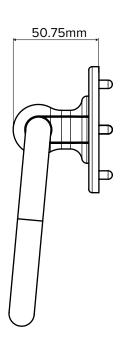

#### **PONY TAIL KNOCKER**

- Popular for use on traditional period properties
- Compact and subtle design
- Concealed quick fit fixing method speeds up and simplifies fitting procedure
- Available in PVD gold, polished chrome, satin, white, black and Enduro Steel
- Length 148mm x 35mm wide