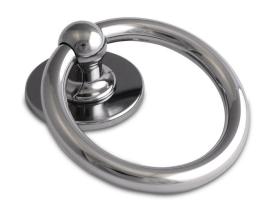

# STAINLESS STEEL RING DOOR KNOCKER

COASTAL

- High quality solid stainless steel classic ring door knocker and strike plate
- Bolt-through fixings
- Manufactured from solid 316 Marine Grade Stainless Steel including fixing bolts
- Ideal for use where corrosion levels are high such as coastal environments
- Available in polished stainless steel, stainless steel, polished brass and satin black

Stainless Steel

**Polished Brass** 

Satin Black