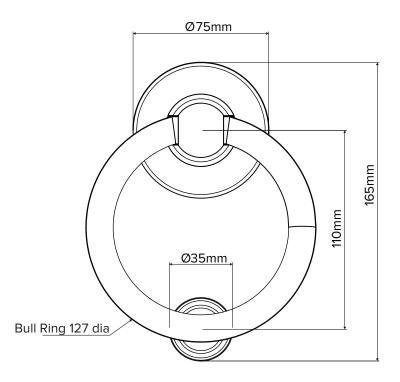

## **BULL RING KNOCKER**

- Heritage design for use on traditional period properties
- Patented face fixing plate
- Easy installation no need to drill through the door
- Available in white and satin.