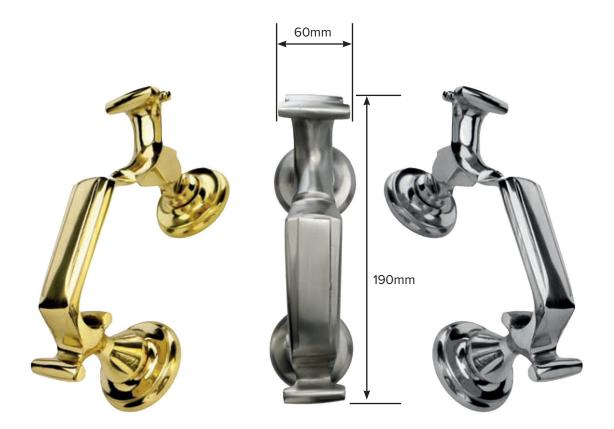

#### PREMIUM DOCTOR KNOCKER

The Large Doctor Door Knocker perfectly merges timeless, eclectic style with traditional elements of a classic knocker. This means that it is ideal for more modern, contemporary home exteriors.

- 2 perfectly-matching nuts and washers for effective colour co-ordination
- Fitted onto the door using nylon bolts which do not condensate or rust
- Can fit door thicknesses of up to 75mm
- . Available in polished brass, polished chrome and satin chrome.