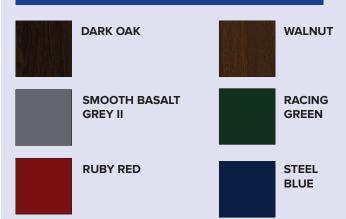

IN Both Sides - 10 working days **CLOTTED CREAM** Both Sides - 10 working days









# **CLOTTED CREAM**

Total70C: Both Sides - 15 working days Total70C: On White - 15 working days

Total70S: Both Sides - 15 working days Total70S: On White - 15 working days

#### **CHARTWELL GREEN**

Total70C: Both Sides - 15 working days Total70C: On White - 15 working days Total70S: Both Sides - 15 working days Total70S: On White - 15 working days



### PEARL GREY

Total70C: Both Sides - 15 working days Total70C: On White - 15 working days Total70S: Both Sides - 15 working days Total70S: On White - 15 working days



**ANTHRACITE GREY (SMOOTH)** Total70C: Both Sides - 15 working days Total70C: On White - 15 working days

Total70S: Both Sides - 15 working days Total70S: On White - 15 working days





# For further assistance, call 01702 613733

www.climatec-windows.co.uk

11-14 Fletchers Square, Temple Farm Industrial Estate, Southend-on-Sea, Essex SS2 5RN