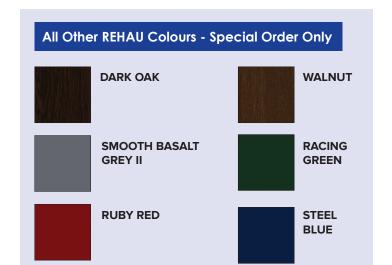

days Total70S: Both Sides - 15 working days

Total70S: On White - 15 working days



#### **CHARTWELL GREEN**

Total70C: Both Sides - 15 working days Total70C: On White - 15 working days Total70S: Both Sides - 15 working days Total70S: On White - 15 working days



# **ROSEWOOD**

Total70C: Both Sides - 15 working days Total70C: On White - 15 working days Total70S: Both Sides - 15 working days

Total70S: On White - 15 working days



# **PEARL GREY**

Total70C: Both Sides - 15 working days Total70C: On White - 15 working days Total70S: Both Sides - 15 working days

Total70S: On White - 15 working days



# **ANTHRACITE GREY (SMOOTH)**

Total70C: Both Sides - 15 working days Total70C: On White - 15 working days

Total 70S: Both Sides - 15 working days Total70S: On White - 15 working days



# For further assistance, call 01702 613733