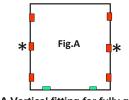

Use 3x 4.3x25mm countersunk head screws to fix as shown.

Fit carriage cap here when required.

If using *"Release Instruction Labels"*, place them on the sash at the position shown here.

As standard the assemblies will be fitted at the top and bottom of each vertical frame and sash element as shown in Fig. A.

It is always recommended that run-up blocks are used to support the weight of the glazed sash and to assist the centralising of the sash when fitting.

Fig. A Vertical fitting for fully glazed sashes

- Set on the vertical bars at these points using the dowels for position for lengths up to 1000mm
- Fit 2 centrally for lengths over 1010mm.
  Fit 2 run-up blocks on the outer frame bottom rail here.