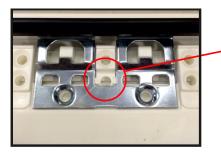

## FITTING GT DUMMY-SASH LOK

Fit the paddle plate DSL001 onto the frame packer. The clip-in feature holds the paddle plate in place for fitting.

All fixings should be secured into steel reinforcing.

Fit the sub assembly into position so that the dowel locates up to the outer frame as shown.

Screw fix the frame packer and paddle plate, using 2x 4.3x25mm countersunk screws.

Using 3x 4.3x25mm screws, fit the top plate DSL002 on to the frame packer sub assembly as shown.

Fit a sash packer with a sash plate DSL003 using the dowel to locate the assembly in the correct position.