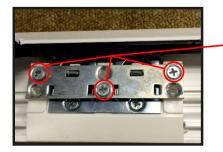

Use 3x 4.3x25mm countersunk head screws to fix as shown.

Fit carriage cap here when required.

If using *"Release Instruction Labels"*, place them on the sash at the position shown here.

As standard the assemblies will be fitted at the top and bottom of each vertical frame and sash element as shown in Fig. A.