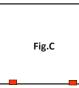

Fig. C Fitting for unglazed sashes using top hung stays.

Set on the bottom bar at these points using the dowels for position.