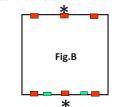

In some cases, where the width is greater than the height, the assemblies will have to be fitted on the horizontal elements as shown in Fig. B.

Two assemblies should be used on lengths up to 1000mm. Above 1000mm a third assembly should be fitted at mid-point as shown.

Fig. B Horizontal fitting for fully glazed sashes

- Set on the horizontal bars at these points using the dowels for position for lengths up to 1000mm.
- Fit 2 centrally for lengths over 1010mm.
  Fit 2 run-up blocks on the outer frame bottom rail here