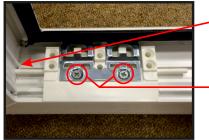

Screw fix the frame packer and paddle plate, using 2x 4.3x25mm countersunk screws.

Using 3x 4.3x25mm screws, fit the top plate DSL002 on to the frame packer sub assembly as shown.

Fit a sash packer with a sash plate DSL003 using the dowel to locate the assembly in the correct position.

Use 3x 4.3x25mm countersunk head screws to fix as shown.

Fit carriage cap here when required.

If using *"Release Instruction Labels"*, place them on the sash at the position shown here.

As standard the assemblies will be fitted at the top and bottom of each vertical frame and sash element as shown in Fig. A.