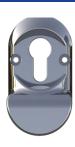

### **FINGER PULL ESCUTCHEON**

## **Colours Available:**

Gold, Chrome, Black, Stainless Steel, White

Dimensions: 50 x 93mm

For use with key wind or slam locks

Manufacturer's 20 year Anti-corrosion guarantee. Manufacturer's 10 year Mechanical Guarantee