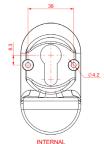

### **FINGER PULL ESCUTCHEON**

## **Colours Available:**

Gold, Chrome, Black, Stainless Steel, White

Dimensions: 50 x 93mm

For use with key wind or slam locks

Manufacturer's 20 year Anti-corrosion guarantee. Manufacturer's 10 year Mechanical Guarantee