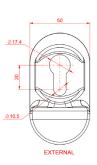

### **FINGER PULL ESCUTCHEON**

## **Colours Available:**

Gold, Chrome, Black, Stainless Steel, White

Dimensions: 50 x 93mm

For use with key wind or slam locks

Manufacturer's 20 year Anti-corrosion guarantee. Manufacturer's 10 year Mechanical Guarantee