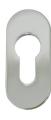

### **OVAL ESCUTCHEON**

#### **Colours Available:**

Gold, Chrome, Brushed, Satin, Black, White

Dimensions: 32 x 70 x 10mm

For use with key wind or slam locks