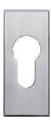

### STAINLESS STEEL ESCUTCHEON

#### **Colours Available:**

Brushed

Dimensions: 30 x 70 x 10mm

For use with key wind or slam locks