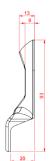

### **FINGER PULL ESCUTCHEON**

## **Colours Available:**

Gold, Chrome, Black, Stainless Steel, White

Dimensions: 50 x 93mm

For use with key wind or slam locks

Manufacturer's 20 year Anti-corrosion guarantee. Manufacturer's 10 year Mechanical Guarantee