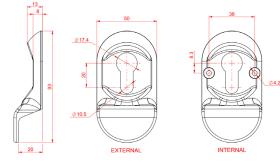

#### **FINGER PULL ESCUTCHEON**

Colours Available: Gold, Chrome, Black, Stainless Steel, White

Dimensions: 50 x 93mm

For use with key wind or slam locks

Manufacturer's 20 year Anti-corrosion guarantee. Manufacturer's 10 year Mechanical Guarantee