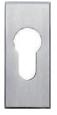

### STAINLESS STEEL ESCUTCHEON

Colours Available: Brushed

Dimensions: 30 x 70 x 10mm

For use with key wind or slam locks