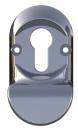

#### **FINGER PULL ESCUTCHEON**

Colours Available: Gold, Chrome, Black, Stainless Steel, White

Dimensions: 50 x 93mm

For use with key wind or slam locks

Manufacturer's 20 year Anti-corrosion guarantee. Manufacturer's 10 year Mechanical Guarantee