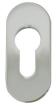

#### **PRO LINEA OVAL ESCUTCHEON**

**Colours Available:** Gold, Chrome, Brushed, Satin, Black, White

Dimensions: 32 x 70 x 10mm

For use with key wind or slam locks