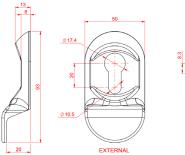

## **FINGER PULL ESCUTCHEON**

### **Colours Available:**

Gold, Chrome, Black, Stainless Steel, White

Dimensions: 50 x 93mm

For use with key wind or slam locks