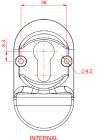

## **OVAL ESCUTCHEON**

#### **Colours Available:**

Gold, Chrome, Brushed, Satin, Black, White

Dimensions: 32 x 70 x 10mm

For use with key wind or slam locks