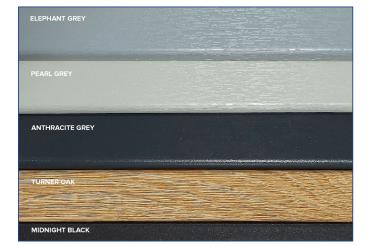

#### **COLOURS:**-

- White
- Rosewood
- Golden Oak
- Mahogany
- Anthracite Grey Grained and Smooth
- Black Brown
- Chartwell Green
- Pearl Grey
- Elephant Grey
- Midnight Black
- Turner Oak