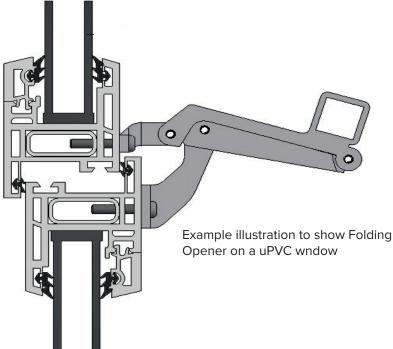

The action of the folding opener ensures that the operating eye and tandem bar do not interfere with the cill boards. The position of it's operating eye gives an extended arc making it ideal for hand operation.