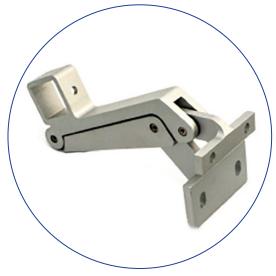

## **FOLDING OPENER**

Simple to use and robust, folding openers are particularly suitable for schools, hospitals, offices, care homes and sheltered housing.

The product offers secure locking and controlled ventilation in one simple operation.

The action of the folding opener ensures that the operating eye and tandem bar do not interfere with the cill boards. The position of it's operating eye gives an extended arc making it ideal for hand operation.