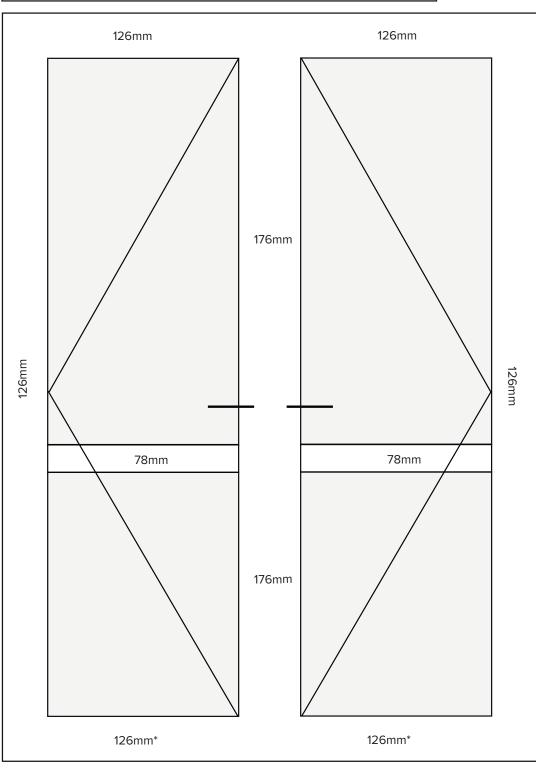

# Climatec Windows & Doors

#### **DOORS - RIO FLUSH SYSTEM**

The double door displacements are based on standard 72mm outer frame all round & 107mm midrails.

\*106mm = 52mm Low uPVC Threshold

\*86mm = 25mm Low Ali Threshold