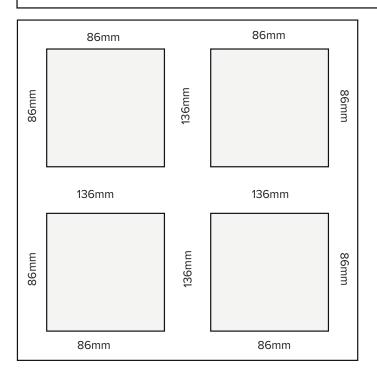

#### FLUSH CASEMENT WINDOW INTERNALLY BEADED

The Flush Casement Window displacements are based on standard 52mm outer frame and 69mm transom and mullions. If using 62mm outer frame, add 10mm to the dimensions around the perimeter. If using 72mm outer frame add 20mm.