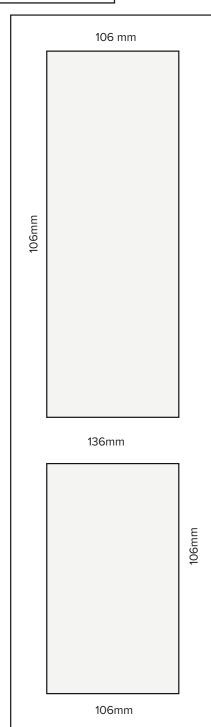

#### **DOORS - RIO FLUSH SYSTEM**

The double door displacements are based on standard 72mm outer frame all round & 107mm midrails.

\*106mm = 52mm Low uPVC Threshold

\*86mm = 25mm Low Ali Threshold