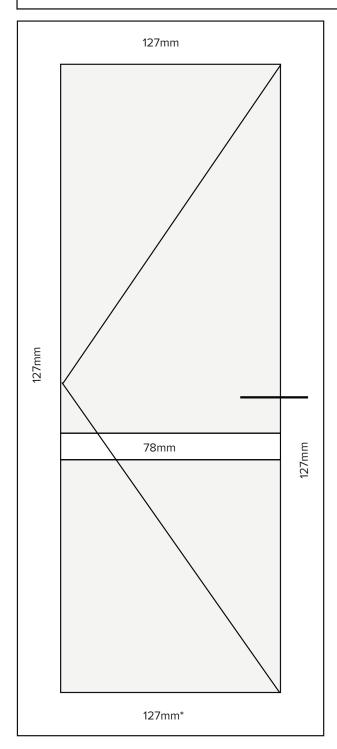

#### DOOR & COUPLED SIDE PANEL

The door & coupled side panel displacements are based on standard 72mm outer frame all round, 107mm midrail and 69mm transom for window. Dimension of coupler for door should be added.

\*106mm = 52mm Low uPVC Threshold

\*86mm = 25mm Low Ali Threshold