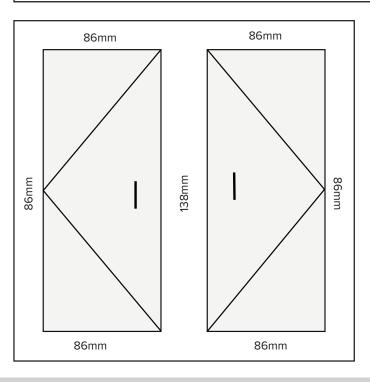

#### DOUBLE HUNG FLUSH CASEMENT WINDOW INTERNALLY BEADED

The double hung displacements are based on 52mm outer frame and 69mm floating mullions. If using 62mm outer frame, add 10mm to the dimensions around the perimeter. If using 72mm outer frame add 20mm.