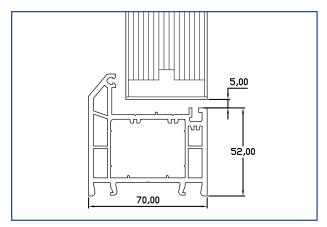

# **DOOR THRESHOLD SYSTEMS - ENDURANCE**

**52mm PVC Threshold Cill** 

Suitable for inward/outward opening doors.

72mm PVC Threshold Cill

Suitable for inward/outward opening doors.