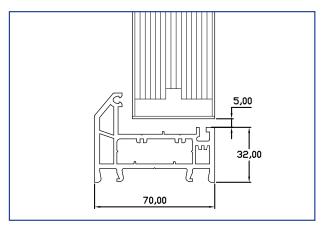

### **DOOR THRESHOLD SYSTEMS - ENDURANCE**

MDS 25 Aluminium Threshold Cill - Open In

- Suitable for inward opening doors.
- Option for internal ramp.
- Mobility easy access.
- Can meet Part 'M' requirements when the overall threshold design is specified correctly.
- Thermally broken.
- Available in Silver and Gold.