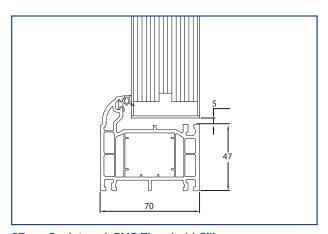

Suitable for inward/outward opening doors.

67mm Sculptured PVC Threshold Cill

Suitable for inward/outward opening doors.