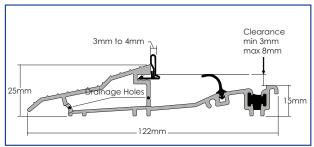

### **DOOR THRESHOLD SYSTEMS - SOLIDOR**

Stormguard AM3EX Aluminium Threshold Cill - Open In

- Suitable for inward opening doors.
- Mobility easy access.
- Can meet Part 'M' requirements when the overall threshold design is specified correctly.
- Available in Matt Aluminium or Matt Gold Effect Aluminium.