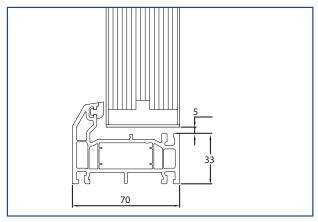

MDS 70 Aluminium Threshold Cill - Open In

Macclex Aluminium Threshold Cill - Open In/out

- Suitable for inward opening doors.
- Mobility easy access.
- Can meet Part 'M' requirements when the overall threshold design is specified correctly.
- \* Available in Silver and Gold.
- Suitable for inward opening doors.
- Option for internal ramp.
- Can meet Part 'M' requirements when the overall threshold design is specified correctly.
- Thermally broken.
- \* Available in Silver or Gold