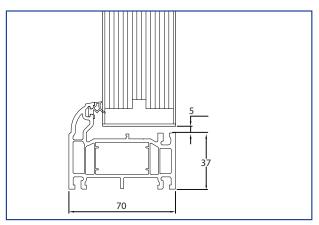

# **DOOR THRESHOLD SYSTEMS - SOLIDOR**

53mm Chamfered PVC Threshold Cill

Suitable for inward/outward opening doors.

57mm Sculptured PVC Threshold Cill

Suitable for inward/outward opening doors.

67mm Chamfered PVC Threshold Cill