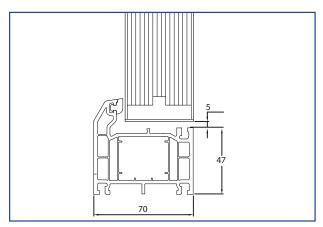

# **DOOR THRESHOLD SYSTEMS - SOLIDOR**

53mm Chamfered PVC Threshold Cill

Suitable for inward/outward opening doors.

57mm Sculptured PVC Threshold Cill

Suitable for inward/outward opening doors.

67mm Chamfered PVC Threshold Cill

Suitable for inward/outward opening doors.

67mm Sculptured PVC Threshold Cill

Suitable for inward/outward opening doors.