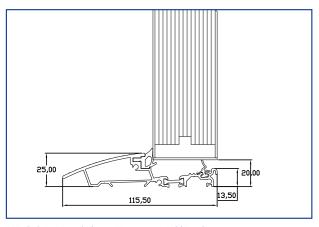

# **DOOR THRESHOLD SYSTEMS - ENDURANCE**

**52mm PVC Threshold Cill** 

Suitable for inward/outward opening doors.

72mm PVC Threshold Cill

Suitable for inward/outward opening doors.