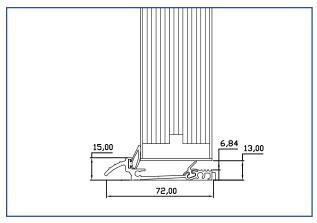

Suitable for inward/outward opening doors.

67mm Sculptured PVC Threshold Cill

Suitable for inward/outward opening doors.