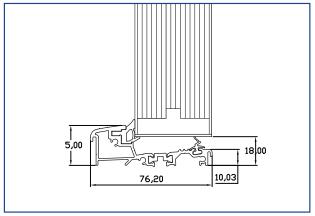

### **DOOR THRESHOLD SYSTEMS - SOLIDOR**

Stormguard AM3EX Aluminium Threshold Cill - Open In

- Suitable for inward opening doors.
- Mobility easy access.
- Can meet Part 'M' requirements when the overall threshold design is specified correctly.
- Available in Matt Aluminium or Matt Gold Effect Aluminium.