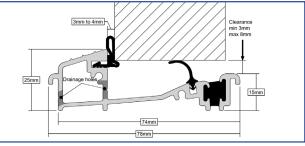

Stormguard AM5EX Aluminium Threshold Cill - Open Out

- Suitable for outward opening doors.
- Mobility easy access.
- Can meet Part 'M' requirements when the overall threshold design is specified correctly.
- Available in Matt Aluminium or Matt Gold Effect Aluminium.