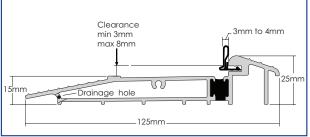

### **DOOR THRESHOLD SYSTEMS - ENDURANCE**

MDS 25 Aluminium Threshold Cill - Open In

- Suitable for inward opening doors.
- Option for internal ramp.
- Mobility easy access.
- Can meet Part 'M' requirements when the overall threshold design is specified correctly.
- Thermally broken.
- Available in Silver and Gold.