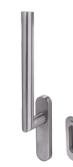

#### KM780

SSS

BLU<sup>TM</sup> KM7 Series Lift & Slide Door Handle Back-to-back lever handle & Euro cut-out faceplate