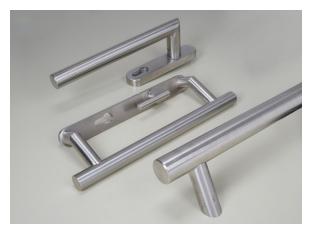

### PULL HANDLES

BLU's modern range of external pull handles can be specified as part of a contemporarysuited hardware range.

HAB2

**BLU™** Stainless Steel Inline Round 'T' Bar Pull Handle

#### HAB6

BLU™ Stainless Steel Offset Round 'T' Bar Pull Handle

#### HAB15

BLU™ Stainless Steel Inline Rectangular 'T' Bar Pull Handle

HAB7

BLU™ Stainless Steel Offset Rectangular 'T' Bar Pull Handle