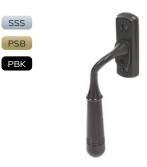

TBH020 BLU™ Opera Window Espagnolette Handle

SST91 BLU™ Contemporary Casement Window Stay

SST93 BLU™ Contemporary Casement Window Stay

SSS

SSS

PBK

Hardware supplied by

COASTAL GROUP