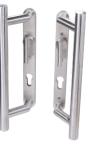

#### KM750

SSS

**BLU™** KM7 Series Lift & Slide Door Handle Internal lever & Euro cut-out faceplate

BLU™ KM7 Series Lift & Slide Door Handle

Internal lever & blank faceplate

KM760

SSS

#### KM780

SSS

BLU<sup>TM</sup> KM7 Series Lift & Slide Door Handle Back-to-back lever handle & Euro cut-out faceplate

#### KM790

SSS

**BLU™** KM7 Series Lift & Slide Door Handle Back-to-back lever handle & blank faceplate

As joinery hardware specialist, Coastal supply a comprehensive range of hardware products to enhance - Patio Doors, Bifolds, French Doors and Front Entrance Doors.