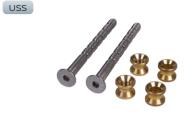

#### FX-UF-FK-BF-PBK Universal Bolt Fix Kit, 316 Satin Stainless Steel

FX-UF-FK-BB Universal Back to Back Fixing Kits

**FX-UF-FK-SF** Universal Secret Fix Kit (Timber Doors)