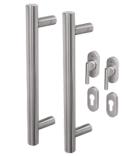

#### HAB15

BLU™ Stainless Steel Inline Rectangular 'T' Bar Pull Handle

HAB7

BLU™ Stainless Steel Offset Rectangular 'T' Bar Pull Handle

#### FX-UF-FK-BF-PBK Universal Bolt Fix Kit, 316 Satin Stainless Steel

FX-UF-FK-BB Universal Back to Back Fixing Kits

**FX-UF-FK-SF** Universal Secret Fix Kit (Timber Doors)