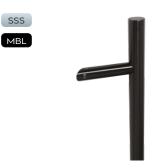

Doors, Patio Doors, French Doors and Bifolds.

KM388 BLU™ Centre Door Knob



KM150 BLU™ Round Door Knob



KM120 BLU™ Square Door Knob



DKB200 BLU™ Classic Ring Door Knocker



DKB155 BLU™ Stainless Steel Door Knocker

SSS



T 01702 613733 E group@climatec-windows.co.uk W www.climatec-windows.co.uk



KM055 BLU™ Round Escutcheon - Euro



KM045 BLU™ Oval Escutcheon – Euro



KM080 BLU™ Rectangular Escutcheon – Euro

SSS

MBL



CP76 BLU™ Contemporary Euro Cylinder Pull



KPD 3 Star Security Euro Profile Cylinders

ВКМ

SB



### PULL HANDLES

BLU's modern range of external pull handles can be specified as part of a contemporarysuited hardware range.

HAB2

**BLU™** Stainless Steel Inline Round 'T' Bar Pull Handle





#### HAB6

BLU™ Stainless Steel Offset Round 'T' Bar Pull Handle



#### FX-UF-FK-BF-SSS

Universal Bolt Fix Kit, 316 Satin Stainless Steel





#### HAB15

BLU™ Stainless Steel Inline Rectangular 'T' Bar Pull Handle



HAB7

BLU™ Stainless Steel Offset Rectangular 'T' Bar Pull Handle



#### FX-UF-FK-BF-PBK Universal Bolt Fix Kit, 316 Satin Stainless Steel



FX-UF-FK-BB Universal Back to Back Fixing Kits



**FX-UF-FK-SF** Universal Secret Fix Kit (Timber Doors)







#### KM750

SSS

**BLU™** KM7 Series Lift & Slide Door Handle Internal lever & Euro cut-out faceplate



BLU™ KM7 Series Lift & Slide Door Handle

Internal lever & blank faceplate

KM760

SSS

#### KM780

SSS

BLU<sup>TM</sup> KM7 Series Lift & Slide Door Handle Back-to-back lever handle & Euro cut-out faceplate



#### KM790

SSS

**BLU™** KM7 Series Lift & Slide Door Handle Back-to-bac