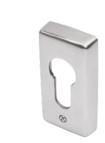

KM055 BLU™ Round Escutcheon - Euro

KM045 BLU™ Oval Escutcheon – Euro

KM080 BLU™ Rectangular Escutcheon – Euro

SSS

MBL

CP76 BLU™ Contemporary Euro Cylinder Pull

KPD 3 Star Security Euro Profile Cylinders

ВКМ