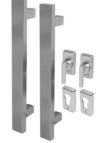

#### KM859

SSS

MBL

BLU™ Inline Round 'T' Bar Handle for Straight Slide Doors - Back to Back Handle Kit

#### KM859

SSS

MBL

BLU™ Inline Round 'T' Bar & Flush Pull Handle for Straight Slide Doors - Secret Fix Handle Kit

BLU™ Inline Rectangular 'T' Bar Handle for Straight Slide Doors - Back to Back Handle Kit

KM856