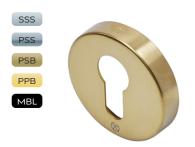

KM055 BLU™ Round Escutcheon - Euro

KM045 BLU™ Oval Escutcheon – Euro

KM080 BLU™ Rectangular Escutcheon – Euro

SSS

MBL

CP76 BLU™ Contemporary Euro Cylinder Pull

KPD 3 Star Security Euro Profile Cylinders

ВКМ