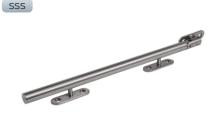

### PULL HANDLES

BLU's modern range of external pull handles can be specified as part of a contemporarysuited hardware range.

HAB2

**BLU™** Stainless Steel Inline Round 'T' Bar Pull Handle