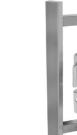

#### KM856

SSS

MBL

BLU™ Offset Rectangular 'T' Bar & Flush Pull Handle for Straight Slide Doors - Secret Fix Handle Kit

### 

BLU™ Inline Rectangular 'T' Bar & Flush Pull Handle for Straight Slide Doors - Secret Fix Handle Kit