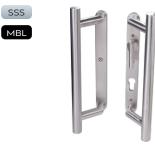

#### KM850

SSS

MBL

BLU™ Offset Round 'T' Bar Handle for Straight Slide Doors - Back to Back Handle Kit

KM850

SSS

MBI

BLU™ Offset Round 'T' Bar & Flush Pull Handle for Straight Slide Doors - Secret Fix Handle Kit