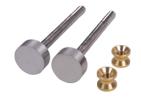

KM150 BLU™ Round Door Knob



KM120 BLU™ Square Door Knob



DKB200 BLU™ Classic Ring Door Knocker



DKB155 BLU™ Stainless Steel Door Knocker

SSS



T 01702 613733 E group@climatec-windows.co.uk W www.climatec-windows.co.uk



KM055 BLU™ Round Escutcheon - Euro



KM045 BLU™ Oval Escutcheon – Euro



KM080 BLU™ Rectangular Escutcheon – Euro

SSS

MBL



CP76 BLU™ Contemporary Euro Cylinder Pull



KPD 3 Star Security Euro Profile Cylinders

ВКМ

SB



### PULL HANDLES

BLU's modern range of external pull handles can be specified as part of a contemporarysuited hardware range.

HAB2

**BLU™** Stainless Steel Inline Round 'T' Bar Pull Handle





#### HAB6

BLU™ Stainless Steel Offset Round 'T' Bar Pull Handle



#### FX-UF-FK-BF-SSS

Universal Bolt Fix Kit, 316 Satin Stainless Steel





#### HAB15

BLU™ Stainless Steel Inline Rectangular 'T' Bar Pull Handle



HAB7

BLU™ Stainless Steel Offset Rectangular 'T' Bar Pull Handle



#### FX-UF-FK-BF-PBK Universal Bolt Fix Kit, 316 Satin Stainless Steel



FX-UF-FK-BB Universal Back to Back Fixing Kits



**FX-UF-FK-SF** Universal Secret Fix Kit (Timber Doors)







#### KM750

SSS

**BLU™** KM7 Series Lift & Slide Door Handle Internal lever & Euro cut-out faceplate



BLU™ KM7 Series Lift & Slide Door Handle

Internal lever & blank faceplate

KM760

SSS

#### KM780

SSS

BLU<sup>TM</sup> KM7 Series Lift & Slide Door Handle Back-to-back lever handle & Euro cut-out faceplate



#### KM790

SSS

**BLU™** KM7 Series Lift & Slide Door Handle Back-to-back lever handle & blank faceplate







As joinery hardware specialist, Coast