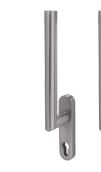

#### KM790

SSS

**BLU™** KM7 Series Lift & Slide Door Handle Back-to-back lever handle & blank faceplate

As joinery hardware specialist, Coastal supply a comprehensive range of hardware products to enhance - Patio Doors, Bifolds, French Doors and Front Entrance Doors.