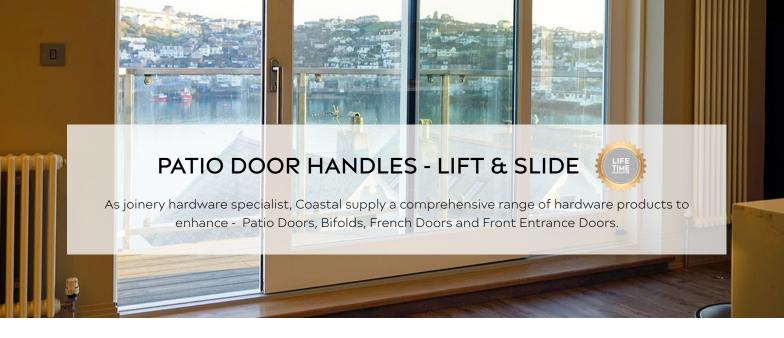

#### KM750

SSS

**BLU™** KM7 Series Lift & Slide Door Handle Internal lever & Euro cut-out faceplate

BLU™ KM7 Series Lift & Slide Door Handle

Internal lever & blank faceplate

KM760

SSS