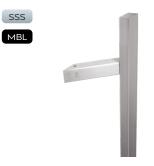

### PULL HANDLES

BLU's modern range of external pull handles can be specified as part of a contemporarysuited hardware range.

HAB2

**BLU™** Stainless Steel Inline Round 'T' Bar Pull Handle