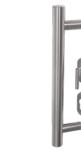

**BLU™** KM7 Series Lift & Slide Door Handle Internal lever & Euro cut-out faceplate



BLU™ KM7 Series Lift & Slide Door Handle

Internal lever & blank faceplate

KM760

SSS

#### KM780

SSS

BLU<sup>TM</sup> KM7 Series Lift & Slide Door Handle Back-to-back lever handle & Euro cut-out faceplate



#### KM790

SSS

**BLU™** KM7 Series Lift & Slide Door Handle Back-to-back lever handle & blank faceplate







As joinery hardware specialist, Coastal supply a comprehensive range of hardware products to enhance - Patio Doors, Bifolds, French Doors and Front Entrance Doors.

#### KM850

SSS

MBL

BLU™ Offset Round 'T' Bar Handle for Straight Slide Doors - Back to Back Handle Kit



KM850

SSS

MBI

BLU™ Offset Round 'T' Bar & Flush Pull Handle for Straight Slide Doors - Secret Fix Handle Kit



#### KM859

SSS

MBL

BLU™ Inline Round 'T' Bar Handle for Straight Slide Doors - Back to Back Handle Kit



#### KM859

SSS

MBL

BLU™ Inline Round 'T' Bar & Flush Pull Handle for Straight Slide Doors - Secret Fix Handle Kit





BLU™ Inline Rectangular 'T' Bar Handle for Straight Slide Doors - Back to Back Handle Kit





KM856

**BLU™** Offset Rectangular 'T' Bar Handle for Straight Slide Doors - Back to Back Handle Kit



#### KM856

SSS

MBL

BLU™ Offset Rectangular 'T' Bar & Flush Pull Handle for Straight Slide Doors - Secret Fix Handle Kit



### 

BLU™ Inline Rectangular 'T' Bar & Flush Pull Handle for Straight Slide Doors - Secret Fix Handle Kit





### PATIO DOOR HANDLES - SLIDING DOOR



As joinery hardware specialist, Coastal supply a comprehensive range of hardware products