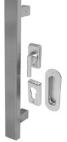

#### KM850

SSS

MBL

BLU™ Offset Round 'T' Bar Handle for Straight Slide Doors - Back to Back Handle Kit

KM850

SSS

MBI

BLU™ Offset Round 'T' Bar & Flush Pull Handle for Straight Slide Doors - Secret Fix Handle Kit

#### KM859

SSS

MBL

BLU™ Inline Round 'T' Bar Handle for Straight Slide Doors - Back to Back Handle Kit

#### KM859

SSS

MBL

BLU™ Inline Round 'T' Bar & Flush Pull Handle for Straight Slide Doors - Secret Fix Handle Kit

BLU™ Inline Rectangular 'T' Bar Handle for Straight Slide Doors - Back to Back Handle Kit

KM856

**BLU™** Offset Rectangular 'T' Bar Handle for Straight Slide Doors - Back to Back Handle Kit

#### KM856

SSS

MBL

BLU™ Offset Rectangular 'T' Bar & Flush Pull Handle for Straight Slide Doors - Secret Fix Handle Kit

### 

BLU™ Inline Rectangular 'T' Bar & Flush Pull Handle for Straight Slide Doors - Secret Fix Handle Kit