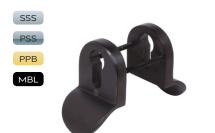

#### FX-UF-FK-BF-SSS

Universal Bolt Fix Kit, 316 Satin Stainless Steel

#### FX-UF-FK-BF-PBK Universal Bolt Fix Kit, 316 Satin Stainless Steel

FX-UF-FK-BB Universal Back to Back Fixing Kits

**FX-UF-FK-SF** Universal Secret Fix Kit (Timber Doors)