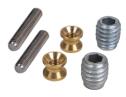

#### FX-UF-FK-BF-PBK Universal Bolt Fix Kit, 316 Satin Stainless Steel

FX-UF-FK-BB Universal Back to Back Fixing Kits

**FX-UF-FK-SF** Universal Secret Fix Kit (Timber Doors)