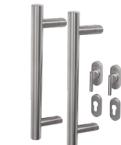

### PULL HANDLES

BLU's modern range of external pull handles can be specified as part of a contemporarysuited hardware range.

HAB2

**BLU™** Stainless Steel Inline Round 'T' Bar Pull Handle

#### FX-UF-FK-BF-SSS

Universal Bolt Fix Kit, 316 Satin Stainless Steel