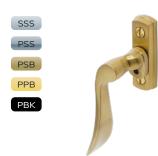

REG020 BLU™ Regent Window Espag Handle

SST100 BLU™ Tilt & Turn Window Handle

SST79 BLU™ Casement Window Fastener

SSS

SST81 BLU™ Contemporary Window Espag

SSS

Handle - Cranked

SST87 BLU™ Contemporary Window Espag Handle - Cranked

TBH020 BLU™ Opera Window Espagnolette Handle

SST91 BLU™ Contemporary Casement Window Stay

SST93 BLU™ Contemporary Casement Window Stay

SSS

SSS

PBK

Hardware supplied by

COASTAL GROUP