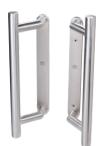

### PULL HANDLES

BLU's modern range of external pull handles can be specified as part of a contemporarysuited hardware range.

HAB2

**BLU™** Stainless Steel Inline Round 'T' Bar Pull Handle

#### HAB6

BLU™ Stainless Steel Offset Round 'T' Bar Pull Handle

#### HAB15

BLU™ Stainless Steel Inline Rectangular 'T' Bar Pull Handle

HAB7

BLU™ Stainless Steel Offset Rectangular 'T' Bar Pull Handle