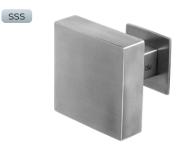

### PULL HANDLES

BLU's modern range of external pull handles can be specified as part of a contemporarysuited hardware range.

HAB2

**BLU™** Stainless Steel Inline Round 'T' Bar Pull Handle