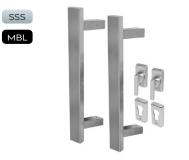

#### KM859

SSS

MBL

BLU™ Inline Round 'T' Bar & Flush Pull Handle for Straight Slide Doors - Secret Fix Handle Kit

BLU™ Inline Rectangular 'T' Bar Handle for Straight Slide Doors - Back to Back Handle Kit

KM856

**BLU™** Offset Rectangular 'T' Bar Handle for Straight Slide Doors - Back to Back Handle Kit

#### KM856

SSS

MBL

BLU™ Offset Rectangular 'T' Bar & Flush Pull Handle for Straight Slide Doors - Secret Fix Handle Kit