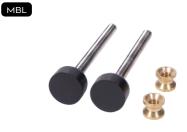

ows.co.uk



KM055 BLU™ Round Escutcheon - Euro



KM045 BLU™ Oval Escutcheon – Euro



KM080 BLU™ Rectangular Escutcheon – Euro

SSS

MBL



CP76 BLU™ Contemporary Euro Cylinder Pull



KPD 3 Star Security Euro Profile Cylinders

ВКМ

SB



### PULL HANDLES

BLU's modern range of external pull handles can be specified as part of a contemporarysuited hardware range.

HAB2

**BLU™** Stainless Steel Inline Round 'T' Bar Pull Handle





#### HAB6

BLU™ Stainless Steel Offset Round 'T' Bar Pull Handle



#### FX-UF-FK-BF-SSS

Universal Bolt Fix Kit, 316 Satin Stainless Steel





#### HAB15

BLU™ Stainless Steel Inline Rectangular 'T' Bar Pull Handle



HAB7

BLU™ Stainless Steel Offset Rectangular 'T' Bar Pull Handle



#### FX-UF-FK-BF-PBK Universal Bolt Fix Kit, 316 Satin Stainless Steel



FX-UF-FK-BB Universal Back to Back Fixing Kits



**FX-UF-FK-SF** Universal Secret Fix Kit (Timber Doors)







#### KM750

SSS

**BLU™** KM7 Series Lift & Slide Door Handle Internal lever & Euro cut-out faceplate



BLU™ KM7 Series Lift & Slide Door Handle

Internal lever & blank faceplate

KM760

SSS

#### KM780

SSS

BLU<sup>TM</sup> KM7 Series Lift & Slide Door Handle Back-to-back lever handle & Euro cut-out faceplate



#### KM790

SSS

**BLU™** KM7 Series Lift & Slide Door Handle Back-to-back lever handle & blank faceplate







As joinery hardware specialist, Coastal supply a comprehensive range of hardware products to enhance - Patio Doors, Bifolds, French Doors and Front Entrance Doors.

#### KM850

SSS

MBL

BLU™ Offset Round 'T' Bar Handle for Straight Slide Doors - Back to