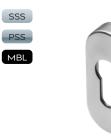

KM055 BLU™ Round Escutcheon - Euro

KM045 BLU™ Oval Escutcheon – Euro

KM080 BLU™ Rectangular Escutcheon – Euro

SSS

MBL

CP76 BLU™ Contemporary Euro Cylinder Pull

KPD 3 Star Security Euro Profile Cylinders

ВКМ