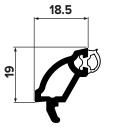

### **REHAU TOTAL70 - 70MM SYSTEM**

546132 576132 (Foiled) **Bevel Glazing Bead 18.5mm** for 28mm Sealed Units

546572 576572 (Foiled) Ogee Glazing Bead 18.5mm for 28mm Sealed Units

560610 596260 (Foiled) Bevel Glazing Bead 18.5mm for 28mm Sealed Units