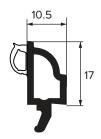

4432 28mm Bead

503721 573008 (Foiled) Ogee Glazing Bead 10.5mm for 36mm Sealed Units