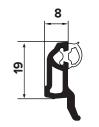

## **REHAU RIO FLUSH SYSTEM**

559600 589600 (Foiled) 28mm Sculptured Bead

559605 589605 (Foiled) Square Edge Bead for 28mm Sealed Units

560580 594330 (Foiled) **Flat Glazing Bead** for 32mm Sealed Units

546860 586865 (Foiled) **Ogee Glazing Bead** for 34mm Sealed Units