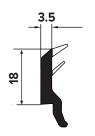

503681 573679 (Foiled) Ogee Glazing Bead 14.5mm for 32mm Sealed Units

637533 Flat Glazing Bead 3.5mm for 44mm Sealed Units

546860 586865 (Foiled) **Ogee Glazing Bead** 7.8mm for 44mm Sealed Units