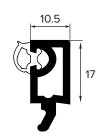

4432 28mm Bead

503721 573008 (Foiled) Ogee Glazing Bead 10.5mm for 36mm Sealed Units