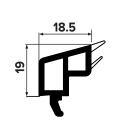

### **REHAU TOTAL70 - 70MM SYSTEM**

546132 576132 (Foiled) **Bevel Glazing Bead 18.5mm** for 28mm Sealed Units

546572 576572 (Foiled) Ogee Glazing Bead 18.5mm for 28mm Sealed Units

560610 596260 (Foiled) Bevel Glazing Bead 18.5mm for 28mm Sealed Units