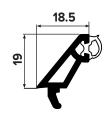

### **REHAU TOTAL70 - 70MM SYSTEM**

546132 576132 (Foiled) **Bevel Glazing Bead 18.5mm** for 28mm Sealed Units

546572 576572 (Foiled) Ogee Glazing Bead 18.5mm for 28mm Sealed Units

560610 596260 (Foiled) Bevel Glazing Bead 18.5mm for 28mm Sealed Units