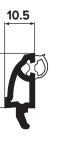

4432 28mm Bead

503721 573008 (Foiled) Ogee Glazing Bead 10.5mm for 36mm Sealed Units