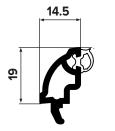

503681 573679 (Foiled) Ogee Glazing Bead 14.5mm for 32mm Sealed Units

637533 Flat Glazing Bead 3.5mm for 44mm Sealed Units

546860 586865 (Foiled) **Ogee Glazing Bead** 7.8mm for 44mm Sealed Units