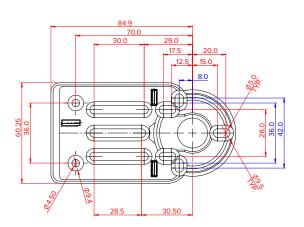

nt or by pre-set code, or simply press the button on the programmed keyfobs available with your Nuki locks.

- Integrated Wi-Fi allows you to unlock the door from anywhere and pair the device with various smart home systems including Amazon Alexa, Apple HomeKit and Google Home
- Control your door lock from your phone, Bluetooth key fob, wireless keypad or fingerprint recognition
- Comes with a physical Ultion key for manual operation and peace of mind
- Auto-unlock on approach

6

- Send electronic guest keys from anywhere
- Rechargeable battery can be removed for charging or recharged by plugging a USB-C cable directly into your door
- Use existing external handle no drilling or wiring
- Fitted and working to doors in minutes

NUK

Internal Nuki system available in white or black.









## For further assistance, call 01702 613733

www.climatec-windows.co.uk 11-14 Fletchers Square, Temple Farm Industrial Estate, Southend-on-Sea, Essex SS2 5RN