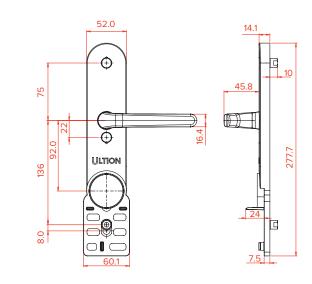

gerprint or by pre-set code, or simply press the button on the programmed keyfobs available with your Nuki locks.

- Integrated Wi-Fi allows you to unlock the door from anywhere and pair the device with various smart home systems including Amazon Alexa, Apple HomeKit and Google Home
- Control your door lock from your phone, Bluetooth key fob, wireless keypad or fingerprint recognition
- Comes with a physical Ultion key for manual operation and peace of mind
- Auto-unlock on approach

6

- Send electronic guest keys from anywhere
- Rechargeable battery can be removed for charging or recharged by plugging a USB-C cable directly into your door
- Use existing external handle no drilling or wiring
- Fitted and working to doors in minutes

NUK

Internal Nuki system available in white or black.









## For further assistance, call 01702 613733

www.climatec-windows.co.uk 11-14 Fletchers Square, Temple Farm Industrial Estate, Southend-on-Sea, Essex SS2 5RN